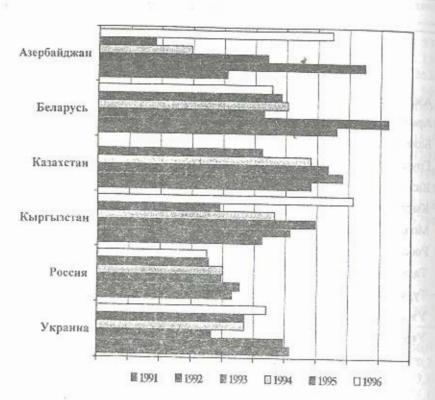

# Естественный прирост (убыль) в государствах Содружества в 1996 году (промилле; на 1000 населения)

1.10. Суммарный коэффициент рождаемости

|              | 1990 | 1991 | 1996       |  |  |  |
|--------------|------|------|------------|--|--|--|
| Азербайджан  | 2,7  | 2,9  | 2,1        |  |  |  |
| Армения      | 2,8  |      |            |  |  |  |
| Беларусь     | 1,9  | 1,8  | 1,3        |  |  |  |
| Грузия       | 2,2  | 222  | 1,81)      |  |  |  |
| Казахстан    | 2,7  | ***  | 9          |  |  |  |
| Кыргызстан   | 3,7  | 3,7  | 3,0        |  |  |  |
| Молдова      | 2,4  | 2,3  | 1,6        |  |  |  |
| Россия       | 1,9  | 1,7  | 1,3        |  |  |  |
| Таджикистан  | 5,1  | 5,0  | $3,7^{2i}$ |  |  |  |
| Туркменистан | 4,2  | 4,1  | +++        |  |  |  |
| Узбекистан   | 4,1  |      | 1.05       |  |  |  |
| Украина      | 1,8  | 1,7  | 1,3        |  |  |  |

Во всех странах заметно снизился суммарный коэффициент рождаемости. Суммарный коэффициент рождаемости ниже 2.1, который имеет место в половине стран Содружества, не обеспечивает простого воспроизводства населения