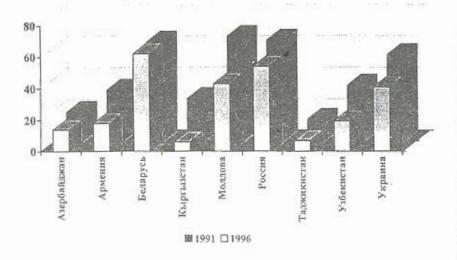

# Естественный прирост (убыль) в государствах Содружества в 1996 году (промилле; на 1000 населения)

1.10. Суммарный коэффициент рождаемости

|              | 1990 | 1991 | 1996       |  |  |  |
|--------------|------|------|------------|--|--|--|
| Азербайджан  | 2,7  | 2,9  | 2,1        |  |  |  |
| Армения      | 2,8  |      |            |  |  |  |
| Беларусь     | 1,9  | 1,8  | 1,3        |  |  |  |
| Грузия       | 2,2  | 222  | 1,81)      |  |  |  |
| Казахстан    | 2,7  | ***  | 9          |  |  |  |
| Кыргызстан   | 3,7  | 3,7  | 3,0        |  |  |  |
| Молдова      | 2,4  | 2,3  | 1,6        |  |  |  |
| Россия       | 1,9  | 1,7  | 1,3        |  |  |  |
| Таджикистан  | 5,1  | 5,0  | $3,7^{2i}$ |  |  |  |
| Туркменистан | 4,2  | 4,1  | +++        |  |  |  |
| Узбекистан   | 4,1  |      | 1.05       |  |  |  |
| Украина      | 1,8  | 1,7  | 1,3        |  |  |  |

Во всех странах заметно снизился суммарный коэффициент рождаемости. Суммарный коэффициент рождаемости ниже 2.1, который имеет место в половине стран Содружества, не обеспечивает простого воспроизводства населения