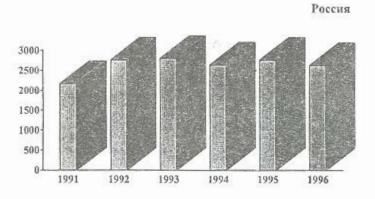

|                      | 1991 | 1992 | 1993 | 1994 | 1995 | 1996 |
|----------------------|------|------|------|------|------|------|
|                      |      |      |      |      |      |      |
| Россия               |      |      |      |      |      |      |
| число родившихся     | 12,1 | 10,7 | 9,4  | 9,6  | 9,3  | 8,9  |
| число умерших        | 11,4 | 12,2 | 14,5 | 15,7 | 15,0 | 14,2 |
| естественный прирост | 0,7  | -1,5 | -5,1 | -6,1 | -5,7 | -5,3 |
| Таджикистан          |      |      |      |      |      |      |
| число родившихся     | 38,9 | 32,2 | 33,1 | 28,2 | 28,6 | 22,0 |
| число умерших        | 6,1  | 6,6  | 8,7  | 7,0  | 5,9  | 5,1  |
| естественный прирост | 32,8 | 25,6 | 24,4 | 21,2 | 22,7 | 16,9 |
| Туркменистан         |      |      |      |      |      |      |
| число родившихся     | 33,6 | 34,0 | 33,1 | 32,1 | 28,1 | 24,0 |
| число умерших        | 7,3  | 7.1  | 7,9  | 7,9  | 6,9  | 7,0  |
| естественный прирост | 26,3 | 26,9 | 25,2 | 24,2 | 21,2 | 17,0 |
| Узбекистан           |      |      |      |      |      |      |
| число родившихся     | 34,5 | 33,1 | 31,5 | 29,4 | 29,8 | 27,3 |
| число умерших        | 6,2  | 6,5  | 6,6  | 6,6  | 6,4  | 6,2  |
| естественный прирост | 28,3 | 26,6 | 29,4 | 22,8 | 23,4 | 21,1 |
| Украина              |      |      |      |      |      |      |
| число родившихся     | 12,1 | 11,4 | 10,7 | 10,0 | 9,6  | 9,1  |
| число умерших        | 12,9 | 13,4 | 14,2 | 14,7 | 15,4 | 15,2 |
| естественный прирост | -0,8 | -2,0 | -3,5 | -4,7 | -5,8 | -6,1 |
|                      |      |      |      |      |      |      |