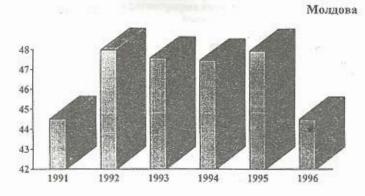

|                      | 1991 | 1992 | 1993 | 1994 | 1995 | 1996 |
|----------------------|------|------|------|------|------|------|
| Азербайджан          |      |      |      | 2    |      | 1.1  |
| число родившихся     | 27,0 | 25,2 | 24,2 | 21,4 | 19,1 | 17,1 |
| число умерших        | 6,3  | 7,1  | 7,3  | 7,4  | 6,8  | 6,4  |
| естественный прирост | 20,7 | 18,1 | 16,9 | 14,0 | 12,3 | 10,7 |
| Армения              |      |      |      |      |      |      |
| число родившихся     | 21,6 | 19,2 | 15,8 | 13,7 | 13,0 | 12,8 |
| число умерших        | 6,5  | 7,0  | 7,4  | 6,6  | 6,6  | 6,6  |
| естественный прирост | 15,1 | 12,2 | 8,4  | 7,1  | 6,4  | 6,2  |
| Беларусь             |      |      |      |      |      |      |
| число родившихся     | 12,9 | 12,4 | 11,3 | 10,7 | 9,8  | 9,3  |
| число умерших        | 11,2 | 11,3 | 12,4 | 12,6 | 13,0 | 13,0 |
| естественный прирост | 1,7  | 1,1  | -1,1 | -1,9 | -3,2 | -3,7 |
| Грузия               |      |      |      |      |      |      |
| число родившихся     | 16,3 | 14,9 | 12,6 | 10,7 | 11,6 | 11,1 |
| число умерших        | 8,5  | 9,6  | 10,1 | 8,6  | 7,8  | 7,1  |
| естественный прирост | 7,8  | 5,3  | 2,5  | 2,1  | 3,8  | 4,0  |
| Казахстан            |      |      |      |      |      |      |
| число родившихся     | 21,0 | 19,9 | 18,6 | 18,2 | 16,7 | 15,9 |
| число умерших        | 8,0  | 8,1  | 9,2  | 9,6  | 10,2 | 10,4 |
| естественный прирост | 13,0 | 11,8 | 9,4  | 8,6  | 6,5  | 5,5  |
| Кыргызстан           |      |      |      |      |      |      |
| число родившихся     | 29,1 | 28,6 | 26,1 | 24,6 | 26,0 | 23,6 |
| число умерших        | 6,9  | 7,2  | 7,7  | 8,3  | 8,2  | 7,6  |
| естественный прирост | 22,2 | 21,4 | 18,4 | 16,3 | 17,8 | 16,0 |
| Молдова              |      |      |      |      |      |      |
| число родившихся     | 16,5 | 16,0 | 15,2 | 14,3 | 13,0 | 12,0 |
| . число умерших      | 10,5 | 10,2 | 10,7 | 11,8 | 12,2 | 11,5 |
| естественный прирост | 6,0  | 5,8  | 4,5  | 2,5  | 0,8  | 0,5  |