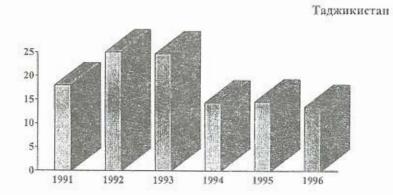

|                      | 1991 | 1992 | 1993 | 1994 | 1995 | 1996 |
|----------------------|------|------|------|------|------|------|
| Азербайджан          |      |      |      | 2    |      | 1.1  |
| число родившихся     | 27,0 | 25,2 | 24,2 | 21,4 | 19,1 | 17,1 |
| число умерших        | 6,3  | 7,1  | 7,3  | 7,4  | 6,8  | 6,4  |
| естественный прирост | 20,7 | 18,1 | 16,9 | 14,0 | 12,3 | 10,7 |
| Армения              |      |      |      |      |      |      |
| число родившихся     | 21,6 | 19,2 | 15,8 | 13,7 | 13,0 | 12,8 |
| число умерших        | 6,5  | 7,0  | 7,4  | 6,6  | 6,6  | 6,6  |
| естественный прирост | 15,1 | 12,2 | 8,4  | 7,1  | 6,4  | 6,2  |
| Беларусь             |      |      |      |      |      |      |
| число родившихся     | 12,9 | 12,4 | 11,3 | 10,7 | 9,8  | 9,3  |
| число умерших        | 11,2 | 11,3 | 12,4 | 12,6 | 13,0 | 13,0 |
| естественный прирост | 1,7  | 1,1  | -1,1 | -1,9 | -3,2 | -3,7 |
| Грузия               |      |      |      |      |      |      |
| число родившихся     | 16,3 | 14,9 | 12,6 | 10,7 | 11,6 | 11,1 |
| число умерших        | 8,5  | 9,6  | 10,1 | 8,6  | 7,8  | 7,1  |
| естественный прирост | 7,8  | 5,3  | 2,5  | 2,1  | 3,8  | 4,0  |
| Казахстан            |      |      |      |      |      |      |
| число родившихся     | 21,0 | 19,9 | 18,6 | 18,2 | 16,7 | 15,9 |
| число умерших        | 8,0  | 8,1  | 9,2  | 9,6  | 10,2 | 10,4 |
| естественный прирост | 13,0 | 11,8 | 9,4  | 8,6  | 6,5  | 5,5  |
| Кыргызстан           |      |      |      |      |      |      |
| число родившихся     | 29,1 | 28,6 | 26,1 | 24,6 | 26,0 | 23,6 |
| число умерших        | 6,9  | 7,2  | 7,7  | 8,3  | 8,2  | 7,6  |
| естественный прирост | 22,2 | 21,4 | 18,4 | 16,3 | 17,8 | 16,0 |
| Молдова              |      |      |      |      |      |      |
| число родившихся     | 16,5 | 16,0 | 15,2 | 14,3 | 13,0 | 12,0 |
| . число умерших      | 10,5 | 10,2 | 10,7 | 11,8 | 12,2 | 11,5 |
| естественный прирост | 6,0  | 5,8  | 4,5  | 2,5  | 0,8  | 0,5  |

|                      | 1991 | 1992 | 1993 | 1994 | 1995 | 1996 |
|----------------------|------|------|------|------|------|------|
|                      |      |      |      |      |      |      |
| Россия               |      |      |      |      |      |      |
| число родившихся     | 12,1 | 10,7 | 9,4  | 9,6  | 9,3  | 8,9  |
| число умерших        | 11,4 | 12,2 | 14,5 | 15,7 | 15,0 | 14,2 |
| естественный прирост | 0,7  | -1,5 | -5,1 | -6,1 | -5,7 | -5,3 |
| Таджикистан          |      |      |      |      |      |      |
| число родившихся     | 38,9 | 32,2 | 33,1 | 28,2 | 28,6 | 22,0 |
| число умерших        | 6,1  | 6,6  | 8,7  | 7,0  | 5,9  | 5,1  |
| естественный прирост | 32,8 | 25,6 | 24,4 | 21,2 | 22,7 | 16,9 |
| Туркменистан         |      |      |      |      |      |      |
| число родившихся     | 33,6 | 34,0 | 33,1 | 32,1 | 28,1 | 24,0 |
| число умерших        | 7,3  | 7.1  | 7,9  | 7,9  | 6,9  | 7,0  |
| естественный прирост | 26,3 | 26,9 | 25,2 | 24,2 | 21,2 | 17,0 |
| Узбекистан           |      |      |      |      |      |      |
| число родившихся     | 34,5 | 33,1 | 31,5 | 29,4 | 29,8 | 27,3 |
| число умерших        | 6,2  | 6,5  | 6,6  | 6,6  | 6,4  | 6,2  |
| естественный прирост | 28,3 | 26,6 | 29,4 | 22,8 | 23,4 | 21,1 |
| Украина              |      |      |      |      |      |      |
| число родившихся     | 12,1 | 11,4 | 10,7 | 10,0 | 9,6  | 9,1  |
| число умерших        | 12,9 | 13,4 | 14,2 | 14,7 | 15,4 | 15,2 |
| естественный прирост | -0,8 | -2,0 | -3,5 | -4,7 | -5,8 | -6,1 |
|                      |      |      |      |      |      |      |