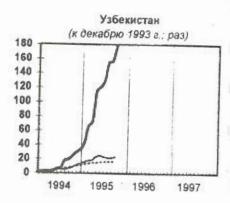

# Естественный прирост (убыль) в государствах Содружества в 1996 году (промилле; на 1000 населения)

1.10. Суммарный коэффициент рождаемости

|              | 1990 | 1991 | 1996       |  |  |  |
|--------------|------|------|------------|--|--|--|
| Азербайджан  | 2,7  | 2,9  | 2,1        |  |  |  |
| Армения      | 2,8  |      |            |  |  |  |
| Беларусь     | 1,9  | 1,8  | 1,3        |  |  |  |
| Грузия       | 2,2  | 222  | 1,81)      |  |  |  |
| Казахстан    | 2,7  | ***  | 9          |  |  |  |
| Кыргызстан   | 3,7  | 3,7  | 3,0        |  |  |  |
| Молдова      | 2,4  | 2,3  | 1,6        |  |  |  |
| Россия       | 1,9  | 1,7  | 1,3        |  |  |  |
| Таджикистан  | 5,1  | 5,0  | $3,7^{2i}$ |  |  |  |
| Туркменистан | 4,2  | 4,1  | +++        |  |  |  |
| Узбекистан   | 4,1  |      | 1.05       |  |  |  |
| Украина      | 1,8  | 1,7  | 1,3        |  |  |  |

Во всех странах заметно снизился суммарный коэффициент рождаемости. Суммарный коэффициент рождаемости ниже 2.1, который имеет место в половине стран Содружества, не обеспечивает простого воспроизводства населения