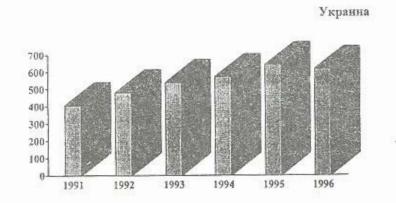

|                      | 1991 | 1992 | 1993 | 1994 | 1995 | 1996 |
|----------------------|------|------|------|------|------|------|
| Азербайджан          |      |      |      | 2    |      | 1.1  |
| число родившихся     | 27,0 | 25,2 | 24,2 | 21,4 | 19,1 | 17,1 |
| число умерших        | 6,3  | 7,1  | 7,3  | 7,4  | 6,8  | 6,4  |
| естественный прирост | 20,7 | 18,1 | 16,9 | 14,0 | 12,3 | 10,7 |
| Армения              |      |      |      |      |      |      |
| число родившихся     | 21,6 | 19,2 | 15,8 | 13,7 | 13,0 | 12,8 |
| число умерших        | 6,5  | 7,0  | 7,4  | 6,6  | 6,6  | 6,6  |
| естественный прирост | 15,1 | 12,2 | 8,4  | 7,1  | 6,4  | 6,2  |
| Беларусь             |      |      |      |      |      |      |
| число родившихся     | 12,9 | 12,4 | 11,3 | 10,7 | 9,8  | 9,3  |
| число умерших        | 11,2 | 11,3 | 12,4 | 12,6 | 13,0 | 13,0 |
| естественный прирост | 1,7  | 1,1  | -1,1 | -1,9 | -3,2 | -3,7 |
| Грузия               |      |      |      |      |      |      |
| число родившихся     | 16,3 | 14,9 | 12,6 | 10,7 | 11,6 | 11,1 |
| число умерших        | 8,5  | 9,6  | 10,1 | 8,6  | 7,8  | 7,1  |
| естественный прирост | 7,8  | 5,3  | 2,5  | 2,1  | 3,8  | 4,0  |
| Казахстан            |      |      |      |      |      |      |
| число родившихся     | 21,0 | 19,9 | 18,6 | 18,2 | 16,7 | 15,9 |
| число умерших        | 8,0  | 8,1  | 9,2  | 9,6  | 10,2 | 10,4 |
| естественный прирост | 13,0 | 11,8 | 9,4  | 8,6  | 6,5  | 5,5  |
| Кыргызстан           |      |      |      |      |      |      |
| число родившихся     | 29,1 | 28,6 | 26,1 | 24,6 | 26,0 | 23,6 |
| число умерших        | 6,9  | 7,2  | 7,7  | 8,3  | 8,2  | 7,6  |
| естественный прирост | 22,2 | 21,4 | 18,4 | 16,3 | 17,8 | 16,0 |
| Молдова              |      |      |      |      |      |      |
| число родившихся     | 16,5 | 16,0 | 15,2 | 14,3 | 13,0 | 12,0 |
| . число умерших      | 10,5 | 10,2 | 10,7 | 11,8 | 12,2 | 11,5 |
| естественный прирост | 6,0  | 5,8  | 4,5  | 2,5  | 0,8  | 0,5  |

|                      | 1991 | 1992 | 1993 | 1994 | 1995 | 1996 |
|----------------------|------|------|------|------|------|------|
|                      |      |      |      |      |      |      |
| Россия               |      |      |      |      |      |      |
| число родившихся     | 12,1 | 10,7 | 9,4  | 9,6  | 9,3  | 8,9  |
| число умерших        | 11,4 | 12,2 | 14,5 | 15,7 | 15,0 | 14,2 |
| естественный прирост | 0,7  | -1,5 | -5,1 | -6,1 | -5,7 | -5,3 |
| Таджикистан          |      |      |      |      |      |      |
| число родившихся     | 38,9 | 32,2 | 33,1 | 28,2 | 28,6 | 22,0 |
| число умерших        | 6,1  | 6,6  | 8,7  | 7,0  | 5,9  | 5,1  |
| естественный прирост | 32,8 | 25,6 | 24,4 | 21,2 | 22,7 | 16,9 |
| Туркменистан         |      |      |      |      |      |      |
| число родившихся     | 33,6 | 34,0 | 33,1 | 32,1 | 28,1 | 24,0 |
| число умерших        | 7,3  | 7.1  | 7,9  | 7,9  | 6,9  | 7,0  |
| естественный прирост | 26,3 | 26,9 | 25,2 | 24,2 | 21,2 | 17,0 |
| Узбекистан           |      |      |      |      |      |      |
| число родившихся     | 34,5 | 33,1 | 31,5 | 29,4 | 29,8 | 27,3 |
| число умерших        | 6,2  | 6,5  | 6,6  | 6,6  | 6,4  | 6,2  |
| естественный прирост | 28,3 | 26,6 | 29,4 | 22,8 | 23,4 | 21,1 |
| Украина              |      |      |      |      |      |      |
| число родившихся     | 12,1 | 11,4 | 10,7 | 10,0 | 9,6  | 9,1  |
| число умерших        | 12,9 | 13,4 | 14,2 | 14,7 | 15,4 | 15,2 |
| естественный прирост | -0,8 | -2,0 | -3,5 | -4,7 | -5,8 | -6,1 |
|                      |      |      |      |      |      |      |