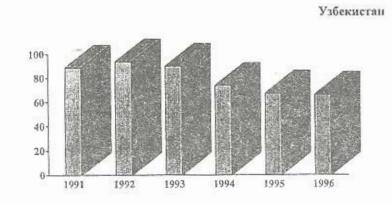

|                      | 1991 | 1992 | 1993 | 1994 | 1995 | 1996 |
|----------------------|------|------|------|------|------|------|
| Азербайджан          |      |      |      | 2    |      | 1.1  |
| число родившихся     | 27,0 | 25,2 | 24,2 | 21,4 | 19,1 | 17,1 |
| число умерших        | 6,3  | 7,1  | 7,3  | 7,4  | 6,8  | 6,4  |
| естественный прирост | 20,7 | 18,1 | 16,9 | 14,0 | 12,3 | 10,7 |
| Армения              |      |      |      |      |      |      |
| число родившихся     | 21,6 | 19,2 | 15,8 | 13,7 | 13,0 | 12,8 |
| число умерших        | 6,5  | 7,0  | 7,4  | 6,6  | 6,6  | 6,6  |
| естественный прирост | 15,1 | 12,2 | 8,4  | 7,1  | 6,4  | 6,2  |
| Беларусь             |      |      |      |      |      |      |
| число родившихся     | 12,9 | 12,4 | 11,3 | 10,7 | 9,8  | 9,3  |
| число умерших        | 11,2 | 11,3 | 12,4 | 12,6 | 13,0 | 13,0 |
| естественный прирост | 1,7  | 1,1  | -1,1 | -1,9 | -3,2 | -3,7 |
| Грузия               |      |      |      |      |      |      |
| число родившихся     | 16,3 | 14,9 | 12,6 | 10,7 | 11,6 | 11,1 |
| число умерших        | 8,5  | 9,6  | 10,1 | 8,6  | 7,8  | 7,1  |
| естественный прирост | 7,8  | 5,3  | 2,5  | 2,1  | 3,8  | 4,0  |
| Казахстан            |      |      |      |      |      |      |
| число родившихся     | 21,0 | 19,9 | 18,6 | 18,2 | 16,7 | 15,9 |
| число умерших        | 8,0  | 8,1  | 9,2  | 9,6  | 10,2 | 10,4 |
| естественный прирост | 13,0 | 11,8 | 9,4  | 8,6  | 6,5  | 5,5  |
| Кыргызстан           |      |      |      |      |      |      |
| число родившихся     | 29,1 | 28,6 | 26,1 | 24,6 | 26,0 | 23,6 |
| число умерших        | 6,9  | 7,2  | 7,7  | 8,3  | 8,2  | 7,6  |
| естественный прирост | 22,2 | 21,4 | 18,4 | 16,3 | 17,8 | 16,0 |
| Молдова              |      |      |      |      |      |      |
| число родившихся     | 16,5 | 16,0 | 15,2 | 14,3 | 13,0 | 12,0 |
| . число умерших      | 10,5 | 10,2 | 10,7 | 11,8 | 12,2 | 11,5 |
| естественный прирост | 6,0  | 5,8  | 4,5  | 2,5  | 0,8  | 0,5  |

|                      | 1991 | 1992 | 1993 | 1994 | 1995 | 1996 |
|----------------------|------|------|------|------|------|------|
|                      |      |      |      |      |      |      |
| Россия               |      |      |      |      |      |      |
| число родившихся     | 12,1 | 10,7 | 9,4  | 9,6  | 9,3  | 8,9  |
| число умерших        | 11,4 | 12,2 | 14,5 | 15,7 | 15,0 | 14,2 |
| естественный прирост | 0,7  | -1,5 | -5,1 | -6,1 | -5,7 | -5,3 |
| Таджикистан          |      |      |      |      |      |      |
| число родившихся     | 38,9 | 32,2 | 33,1 | 28,2 | 28,6 | 22,0 |
| число умерших        | 6,1  | 6,6  | 8,7  | 7,0  | 5,9  | 5,1  |
| естественный прирост | 32,8 | 25,6 | 24,4 | 21,2 | 22,7 | 16,9 |
| Туркменистан         |      |      |      |      |      |      |
| число родившихся     | 33,6 | 34,0 | 33,1 | 32,1 | 28,1 | 24,0 |
| число умерших        | 7,3  | 7.1  | 7,9  | 7,9  | 6,9  | 7,0  |
| естественный прирост | 26,3 | 26,9 | 25,2 | 24,2 | 21,2 | 17,0 |
| Узбекистан           |      |      |      |      |      |      |
| число родившихся     | 34,5 | 33,1 | 31,5 | 29,4 | 29,8 | 27,3 |
| число умерших        | 6,2  | 6,5  | 6,6  | 6,6  | 6,4  | 6,2  |
| естественный прирост | 28,3 | 26,6 | 29,4 | 22,8 | 23,4 | 21,1 |
| Украина              |      |      |      |      |      |      |
| число родившихся     | 12,1 | 11,4 | 10,7 | 10,0 | 9,6  | 9,1  |
| число умерших        | 12,9 | 13,4 | 14,2 | 14,7 | 15,4 | 15,2 |
| естественный прирост | -0,8 | -2,0 | -3,5 | -4,7 | -5,8 | -6,1 |
|                      |      |      |      |      |      |      |