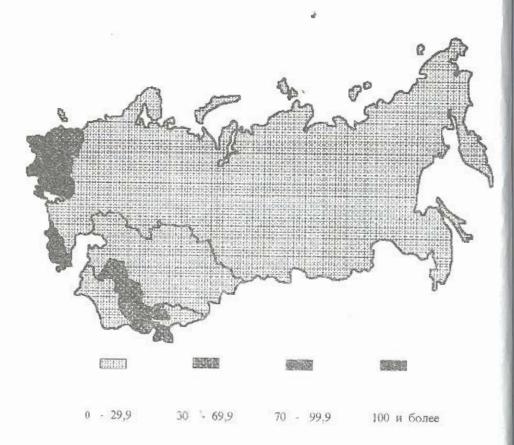

# Плотность населения в государствах Содружества на 1 января 1998 года

(человек на 1 кв. км)