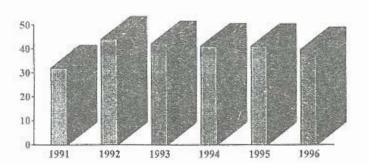

|                      | 1991 | 1992 | 1993 | 1994 | 1995 | 1996 |
|----------------------|------|------|------|------|------|------|
| Азербайджан          |      |      |      | 2    |      | 1.1  |
| число родившихся     | 27,0 | 25,2 | 24,2 | 21,4 | 19,1 | 17,1 |
| число умерших        | 6,3  | 7,1  | 7,3  | 7,4  | 6,8  | 6,4  |
| естественный прирост | 20,7 | 18,1 | 16,9 | 14,0 | 12,3 | 10,7 |
| Армения              |      |      |      |      |      |      |
| число родившихся     | 21,6 | 19,2 | 15,8 | 13,7 | 13,0 | 12,8 |
| число умерших        | 6,5  | 7,0  | 7,4  | 6,6  | 6,6  | 6,6  |
| естественный прирост | 15,1 | 12,2 | 8,4  | 7,1  | 6,4  | 6,2  |
| Беларусь             |      |      |      |      |      |      |
| число родившихся     | 12,9 | 12,4 | 11,3 | 10,7 | 9,8  | 9,3  |
| число умерших        | 11,2 | 11,3 | 12,4 | 12,6 | 13,0 | 13,0 |
| естественный прирост | 1,7  | 1,1  | -1,1 | -1,9 | -3,2 | -3,7 |
| Грузия               |      |      |      |      |      |      |
| число родившихся     | 16,3 | 14,9 | 12,6 | 10,7 | 11,6 | 11,1 |
| число умерших        | 8,5  | 9,6  | 10,1 | 8,6  | 7,8  | 7,1  |
| естественный прирост | 7,8  | 5,3  | 2,5  | 2,1  | 3,8  | 4,0  |
| Казахстан            |      |      |      |      |      |      |
| число родившихся     | 21,0 | 19,9 | 18,6 | 18,2 | 16,7 | 15,9 |
| число умерших        | 8,0  | 8,1  | 9,2  | 9,6  | 10,2 | 10,4 |
| естественный прирост | 13,0 | 11,8 | 9,4  | 8,6  | 6,5  | 5,5  |
| Кыргызстан           |      |      |      |      |      |      |
| число родившихся     | 29,1 | 28,6 | 26,1 | 24,6 | 26,0 | 23,6 |
| число умерших        | 6,9  | 7,2  | 7,7  | 8,3  | 8,2  | 7,6  |
| естественный прирост | 22,2 | 21,4 | 18,4 | 16,3 | 17,8 | 16,0 |
| Молдова              |      |      |      |      |      |      |
| число родившихся     | 16,5 | 16,0 | 15,2 | 14,3 | 13,0 | 12,0 |
| . число умерших      | 10,5 | 10,2 | 10,7 | 11,8 | 12,2 | 11,5 |
| естественный прирост | 6,0  | 5,8  | 4,5  | 2,5  | 0,8  | 0,5  |

|                      | 1991 | 1992 | 1993 | 1994 | 1995 | 1996 |
|----------------------|------|------|------|------|------|------|
|                      |      |      |      |      |      |      |
| Россия               |      |      |      |      |      |      |
| число родившихся     | 12,1 | 10,7 | 9,4  | 9,6  | 9,3  | 8,9  |
| число умерших        | 11,4 | 12,2 | 14,5 | 15,7 | 15,0 | 14,2 |
| естественный прирост | 0,7  | -1,5 | -5,1 | -6,1 | -5,7 | -5,3 |
| Таджикистан          |      |      |      |      |      |      |
| число родившихся     | 38,9 | 32,2 | 33,1 | 28,2 | 28,6 | 22,0 |
| число умерших        | 6,1  | 6,6  | 8,7  | 7,0  | 5,9  | 5,1  |
| естественный прирост | 32,8 | 25,6 | 24,4 | 21,2 | 22,7 | 16,9 |
| Туркменистан         |      |      |      |      |      |      |
| число родившихся     | 33,6 | 34,0 | 33,1 | 32,1 | 28,1 | 24,0 |
| число умерших        | 7,3  | 7.1  | 7,9  | 7,9  | 6,9  | 7,0  |
| естественный прирост | 26,3 | 26,9 | 25,2 | 24,2 | 21,2 | 17,0 |
| Узбекистан           |      |      |      |      |      |      |
| число родившихся     | 34,5 | 33,1 | 31,5 | 29,4 | 29,8 | 27,3 |
| число умерших        | 6,2  | 6,5  | 6,6  | 6,6  | 6,4  | 6,2  |
| естественный прирост | 28,3 | 26,6 | 29,4 | 22,8 | 23,4 | 21,1 |
| Украина              |      |      |      |      |      |      |
| число родившихся     | 12,1 | 11,4 | 10,7 | 10,0 | 9,6  | 9,1  |
| число умерших        | 12,9 | 13,4 | 14,2 | 14,7 | 15,4 | 15,2 |
| естественный прирост | -0,8 | -2,0 | -3,5 | -4,7 | -5,8 | -6,1 |
|                      |      |      |      |      |      |      |