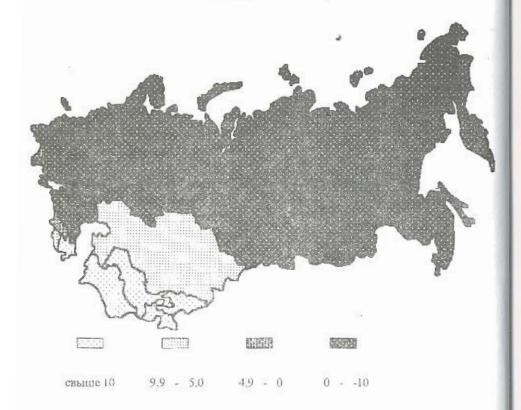

# Естественный прирост (убыль) в государствах Содружества в 1996 году (промилле; на 1000 населения)

1.10. Суммарный коэффициент рождаемости

|              | 1990 | 1991 | 1996       |  |  |  |
|--------------|------|------|------------|--|--|--|
| Азербайджан  | 2,7  | 2,9  | 2,1        |  |  |  |
| Армения      | 2,8  |      |            |  |  |  |
| Беларусь     | 1,9  | 1,8  | 1,3        |  |  |  |
| Грузия       | 2,2  | 222  | 1,81)      |  |  |  |
| Казахстан    | 2,7  | ***  | 9          |  |  |  |
| Кыргызстан   | 3,7  | 3,7  | 3,0        |  |  |  |
| Молдова      | 2,4  | 2,3  | 1,6        |  |  |  |
| Россия       | 1,9  | 1,7  | 1,3        |  |  |  |
| Таджикистан  | 5,1  | 5,0  | $3,7^{2i}$ |  |  |  |
| Туркменистан | 4,2  | 4,1  | +++        |  |  |  |
| Узбекистан   | 4,1  |      | 1.05       |  |  |  |
| Украина      | 1,8  | 1,7  | 1,3        |  |  |  |

Во всех странах заметно снизился суммарный коэффициент рождаемости. Суммарный коэффициент рождаемости ниже 2.1, который имеет место в половине стран Содружества, не обеспечивает простого воспроизводства населения