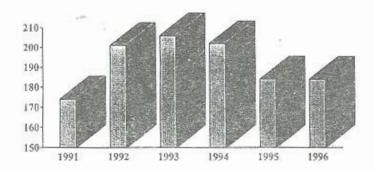

# 1.7. Родившиеся, умершие, естественный прирост, браки и разводы

|               | Родившиеся | Уме     | ршие             | Естественный    | Браки  | 1996 20 |
|---------------|------------|---------|------------------|-----------------|--------|---------|
|               | ЖИВЫМИ     | восго   | моложе<br>1 года | прирост (убыль) | Браки  | Разводы |
| Азербайджан   | 129247     | 48242   | 2685             |                 | 20.680 |         |
| Армения       | 48134      | 24936   | 747              | 81005           | 38572  | 5598    |
| Беларусь      | 95798      | 133422  |                  | 23198           | 14234  | 2604    |
| Грузия        | 53669      | 34414   | 1210             | -37624          | 63677  | 43089   |
| Казахстан     | 253175     | 166028  | 934              | 19255           | 19253  | 2269    |
| Кыргызстан    | 108007     | 34562   | 6564             | 87147           | 102558 | 40497   |
| Молдова       | 51865      | 49748   | 2871             | 73445           | 26188  | 6582    |
| Россия        | 1304638    |         | 1065             | 2117            | 26089  | 13440   |
| Таджикистан*  | 130000     | 2082249 | 22825            | -777611         | 866651 | 562373  |
| Туркменистан* |            | 30000   | 7.0              | 100000          |        |         |
| Узбекистан    | 110446     | 32002   | 1110             | 78444           |        |         |
|               | 634842     | 144829  | 15683            | 490013          | 171662 | 20232   |
| Украина       | 467211     | 776717  | 6779             | -309506         | 307543 | 193030  |
|               |            | Ha 10   | 00 населен       | (1,841)         |        | No.     |
| Азербайджан   | 17,1       | 6,4     | 19,9             | 10,7            | 5,1    | 0.7     |
| Армения       | 12,8       | 6,6     | 15,5             | 6,2             |        | 0,7     |
| Беларусь      | 9,3        | 13,0    | 12,5             | -3,7            | 3,8    | 0,7     |
| Грузия        | 11,1       | 7,1     | 17.4             | 4,0             | 6,2    | 4,2     |
| Казахстан     | 15,9       | 10,4    | 25,4             |                 | 4,0    | 0,5     |
| Кыргызстан    | 23,6       | 7,6     | 25,9             | 5,5             | 6,4    | 2,5     |
| Молдова       | 12,0       | 11,5    | 20,2             | 16,0            | 5,7    | 1,4     |
| Россия        | 8,9        | 14,2    | 17,4             | 0,5             | 6,0    | 3,1     |
| Гаджикистан*  | 22,0       | 5,1     |                  | -5,3            | 5,9    | 3,8     |
| уркменистан*  | 24,0       | 7,0     | 31,8             | 16,9            | ***    |         |
| /збекистан    | 27,3       | 6,2     | 39,6             | 17,0            | 114    | 211     |
| /краина       | 9,1        | 15,2    | 24,2             | 21,1            | 7,4    | 0,9     |
|               | 1,1        | 13,2    | 14,3             | -6,1            | 6,0    | 3,8     |
|               |            |         |                  |                 |        |         |

|                      | 1991 | 1992 | 1993 | 1994 | 1995 | 1996 |
|----------------------|------|------|------|------|------|------|
| Азербайджан          |      |      |      | 2    |      | 1.1  |
| число родившихся     | 27,0 | 25,2 | 24,2 | 21,4 | 19,1 | 17,1 |
| число умерших        | 6,3  | 7,1  | 7,3  | 7,4  | 6,8  | 6,4  |
| естественный прирост | 20,7 | 18,1 | 16,9 | 14,0 | 12,3 | 10,7 |
| Армения              |      |      |      |      |      |      |
| число родившихся     | 21,6 | 19,2 | 15,8 | 13,7 | 13,0 | 12,8 |
| число умерших        | 6,5  | 7,0  | 7,4  | 6,6  | 6,6  | 6,6  |
| естественный прирост | 15,1 | 12,2 | 8,4  | 7,1  | 6,4  | 6,2  |
| Беларусь             |      |      |      |      |      |      |
| число родившихся     | 12,9 | 12,4 | 11,3 | 10,7 | 9,8  | 9,3  |
| число умерших        | 11,2 | 11,3 | 12,4 | 12,6 | 13,0 | 13,0 |
| естественный прирост | 1,7  | 1,1  | -1,1 | -1,9 | -3,2 | -3,7 |
| Грузия               |      |      |      |      |      |      |
| число родившихся     | 16,3 | 14,9 | 12,6 | 10,7 | 11,6 | 11,1 |
| число умерших        | 8,5  | 9,6  | 10,1 | 8,6  | 7,8  | 7,1  |
| естественный прирост | 7,8  | 5,3  | 2,5  | 2,1  | 3,8  | 4,0  |
| Казахстан            |      |      |      |      |      |      |
| число родившихся     | 21,0 | 19,9 | 18,6 | 18,2 | 16,7 | 15,9 |
| число умерших        | 8,0  | 8,1  | 9,2  | 9,6  | 10,2 | 10,4 |
| естественный прирост | 13,0 | 11,8 | 9,4  | 8,6  | 6,5  | 5,5  |
| Кыргызстан           |      |      |      |      |      |      |
| число родившихся     | 29,1 | 28,6 | 26,1 | 24,6 | 26,0 | 23,6 |
| число умерших        | 6,9  | 7,2  | 7,7  | 8,3  | 8,2  | 7,6  |
| естественный прирост | 22,2 | 21,4 | 18,4 | 16,3 | 17,8 | 16,0 |
| Молдова              |      |      |      |      |      |      |
| число родившихся     | 16,5 | 16,0 | 15,2 | 14,3 | 13,0 | 12,0 |
| . число умерших      | 10,5 | 10,2 | 10,7 | 11,8 | 12,2 | 11,5 |
| естественный прирост | 6,0  | 5,8  | 4,5  | 2,5  | 0,8  | 0,5  |

|                      | 1991 | 1992 | 1993 | 1994 | 1995 | 1996 |
|----------------------|------|------|------|------|------|------|
|                      |      |      |      |      |      |      |
| Россия               |      |      |      |      |      |      |
| число родившихся     | 12,1 | 10,7 | 9,4  | 9,6  | 9,3  | 8,9  |
| число умерших        | 11,4 | 12,2 | 14,5 | 15,7 | 15,0 | 14,2 |
| естественный прирост | 0,7  | -1,5 | -5,1 | -6,1 | -5,7 | -5,3 |
| Таджикистан          |      |      |      |      |      |      |
| число родившихся     | 38,9 | 32,2 | 33,1 | 28,2 | 28,6 | 22,0 |
| число умерших        | 6,1  | 6,6  | 8,7  | 7,0  | 5,9  | 5,1  |
| естественный прирост | 32,8 | 25,6 | 24,4 | 21,2 | 22,7 | 16,9 |
| Туркменистан         |      |      |      |      |      |      |
| число родившихся     | 33,6 | 34,0 | 33,1 | 32,1 | 28,1 | 24,0 |
| число умерших        | 7,3  | 7.1  | 7,9  | 7,9  | 6,9  | 7,0  |
| естественный прирост | 26,3 | 26,9 | 25,2 | 24,2 | 21,2 | 17,0 |
| Узбекистан           |      |      |      |      |      |      |
| число родившихся     | 34,5 | 33,1 | 31,5 | 29,4 | 29,8 | 27,3 |
| число умерших        | 6,2  | 6,5  | 6,6  | 6,6  | 6,4  | 6,2  |
| естественный прирост | 28,3 | 26,6 | 29,4 | 22,8 | 23,4 | 21,1 |
| Украина              |      |      |      |      |      |      |
| число родившихся     | 12,1 | 11,4 | 10,7 | 10,0 | 9,6  | 9,1  |
| число умерших        | 12,9 | 13,4 | 14,2 | 14,7 | 15,4 | 15,2 |
| естественный прирост | -0,8 | -2,0 | -3,5 | -4,7 | -5,8 | -6,1 |
|                      |      |      |      |      |      |      |