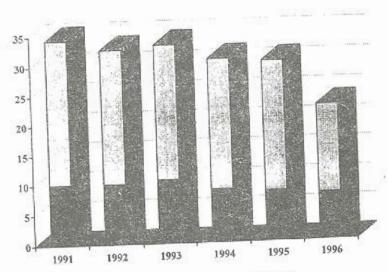

# 1.7. Родившиеся, умершие, естественный прирост, браки и разводы

|               | Родившиеся | Уме     | ршие             | Естественный    | Браки  | 1996 20 |
|---------------|------------|---------|------------------|-----------------|--------|---------|
|               | ЖИВЫМИ     | восго   | моложе<br>1 года | прирост (убыль) | Браки  | Разводы |
| Азербайджан   | 129247     | 48242   | 2685             |                 | 20.680 |         |
| Армения       | 48134      | 24936   | 747              | 81005           | 38572  | 5598    |
| Беларусь      | 95798      | 133422  |                  | 23198           | 14234  | 2604    |
| Грузия        | 53669      | 34414   | 1210             | -37624          | 63677  | 43089   |
| Казахстан     | 253175     | 166028  | 934              | 19255           | 19253  | 2269    |
| Кыргызстан    | 108007     | 34562   | 6564             | 87147           | 102558 | 40497   |
| Молдова       | 51865      | 49748   | 2871             | 73445           | 26188  | 6582    |
| Россия        | 1304638    |         | 1065             | 2117            | 26089  | 13440   |
| Таджикистан*  | 130000     | 2082249 | 22825            | -777611         | 866651 | 562373  |
| Туркменистан* |            | 30000   | 7.0              | 100000          |        |         |
| Узбекистан    | 110446     | 32002   | 1110             | 78444           |        |         |
|               | 634842     | 144829  | 15683            | 490013          | 171662 | 20232   |
| Украина       | 467211     | 776717  | 6779             | -309506         | 307543 | 193030  |
|               |            | Ha 10   | 00 населен       | (1,841)         |        | No.     |
| Азербайджан   | 17,1       | 6,4     | 19,9             | 10,7            | 5,1    | 0.7     |
| Армения       | 12,8       | 6,6     | 15,5             | 6,2             |        | 0,7     |
| Беларусь      | 9,3        | 13,0    | 12,5             | -3,7            | 3,8    | 0,7     |
| Грузия        | 11,1       | 7,1     | 17.4             | 4,0             | 6,2    | 4,2     |
| Казахстан     | 15,9       | 10,4    | 25,4             |                 | 4,0    | 0,5     |
| Кыргызстан    | 23,6       | 7,6     | 25,9             | 5,5             | 6,4    | 2,5     |
| Молдова       | 12,0       | 11,5    | 20,2             | 16,0            | 5,7    | 1,4     |
| Россия        | 8,9        | 14,2    | 17,4             | 0,5             | 6,0    | 3,1     |
| Гаджикистан*  | 22,0       | 5,1     |                  | -5,3            | 5,9    | 3,8     |
| уркменистан*  | 24,0       | 7,0     | 31,8             | 16,9            | ***    |         |
| /збекистан    | 27,3       | 6,2     | 39,6             | 17,0            | 114    | 211     |
| /краина       | 9,1        | 15,2    | 24,2             | 21,1            | 7,4    | 0,9     |
|               | 1,1        | 13,2    | 14,3             | -6,1            | 6,0    | 3,8     |
|               |            |         |                  |                 |        |         |

|                      | 1991 | 1992 | 1993 | 1994 | 1995 | 1996 |
|----------------------|------|------|------|------|------|------|
| Азербайджан          |      |      |      | 2    |      | 1.1  |
| число родившихся     | 27,0 | 25,2 | 24,2 | 21,4 | 19,1 | 17,1 |
| число умерших        | 6,3  | 7,1  | 7,3  | 7,4  | 6,8  | 6,4  |
| естественный прирост | 20,7 | 18,1 | 16,9 | 14,0 | 12,3 | 10,7 |
| Армения              |      |      |      |      |      |      |
| число родившихся     | 21,6 | 19,2 | 15,8 | 13,7 | 13,0 | 12,8 |
| число умерших        | 6,5  | 7,0  | 7,4  | 6,6  | 6,6  | 6,6  |
| естественный прирост | 15,1 | 12,2 | 8,4  | 7,1  | 6,4  | 6,2  |
| Беларусь             |      |      |      |      |      |      |
| число родившихся     | 12,9 | 12,4 | 11,3 | 10,7 | 9,8  | 9,3  |
| число умерших        | 11,2 | 11,3 | 12,4 | 12,6 | 13,0 | 13,0 |
| естественный прирост | 1,7  | 1,1  | -1,1 | -1,9 | -3,2 | -3,7 |
| Грузия               |      |      |      |      |      |      |
| число родившихся     | 16,3 | 14,9 | 12,6 | 10,7 | 11,6 | 11,1 |
| число умерших        | 8,5  | 9,6  | 10,1 | 8,6  | 7,8  | 7,1  |
| естественный прирост | 7,8  | 5,3  | 2,5  | 2,1  | 3,8  | 4,0  |
| Казахстан            |      |      |      |      |      |      |
| число родившихся     | 21,0 | 19,9 | 18,6 | 18,2 | 16,7 | 15,9 |
| число умерших        | 8,0  | 8,1  | 9,2  | 9,6  | 10,2 | 10,4 |
| естественный прирост | 13,0 | 11,8 | 9,4  | 8,6  | 6,5  | 5,5  |
| Кыргызстан           |      |      |      |      |      |      |
| число родившихся     | 29,1 | 28,6 | 26,1 | 24,6 | 26,0 | 23,6 |
| число умерших        | 6,9  | 7,2  | 7,7  | 8,3  | 8,2  | 7,6  |
| естественный прирост | 22,2 | 21,4 | 18,4 | 16,3 | 17,8 | 16,0 |
| Молдова              |      |      |      |      |      |      |
| число родившихся     | 16,5 | 16,0 | 15,2 | 14,3 | 13,0 | 12,0 |
| . число умерших      | 10,5 | 10,2 | 10,7 | 11,8 | 12,2 | 11,5 |
| естественный прирост | 6,0  | 5,8  | 4,5  | 2,5  | 0,8  | 0,5  |