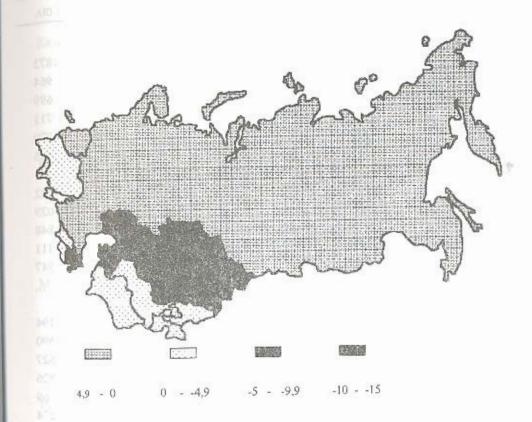

# Естественный прирост (убыль) в государствах Содружества в 1996 году (промилле; на 1000 населения)

1.10. Суммарный коэффициент рождаемости

|              | 1990 | 1991 | 1996       |  |  |  |
|--------------|------|------|------------|--|--|--|
| Азербайджан  | 2,7  | 2,9  | 2,1        |  |  |  |
| Армения      | 2,8  |      |            |  |  |  |
| Беларусь     | 1,9  | 1,8  | 1,3        |  |  |  |
| Грузия       | 2,2  | 222  | 1,81)      |  |  |  |
| Казахстан    | 2,7  | ***  | 9          |  |  |  |
| Кыргызстан   | 3,7  | 3,7  | 3,0        |  |  |  |
| Молдова      | 2,4  | 2,3  | 1,6        |  |  |  |
| Россия       | 1,9  | 1,7  | 1,3        |  |  |  |
| Таджикистан  | 5,1  | 5,0  | $3,7^{2i}$ |  |  |  |
| Туркменистан | 4,2  | 4,1  | +++        |  |  |  |
| Узбекистан   | 4,1  |      | 1.05       |  |  |  |
| Украина      | 1,8  | 1,7  | 1,3        |  |  |  |

Во всех странах заметно снизился суммарный коэффициент рождаемости. Суммарный коэффициент рождаемости ниже 2.1, который имеет место в половине стран Содружества, не обеспечивает простого воспроизводства населения