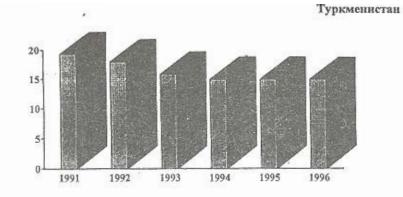

|                      | 1991 | 1992 | 1993 | 1994 | 1995 | 1996 |
|----------------------|------|------|------|------|------|------|
| Азербайджан          |      |      |      | 2    |      | 1.1  |
| число родившихся     | 27,0 | 25,2 | 24,2 | 21,4 | 19,1 | 17,1 |
| число умерших        | 6,3  | 7,1  | 7,3  | 7,4  | 6,8  | 6,4  |
| естественный прирост | 20,7 | 18,1 | 16,9 | 14,0 | 12,3 | 10,7 |
| Армения              |      |      |      |      |      |      |
| число родившихся     | 21,6 | 19,2 | 15,8 | 13,7 | 13,0 | 12,8 |
| число умерших        | 6,5  | 7,0  | 7,4  | 6,6  | 6,6  | 6,6  |
| естественный прирост | 15,1 | 12,2 | 8,4  | 7,1  | 6,4  | 6,2  |
| Беларусь             |      |      |      |      |      |      |
| число родившихся     | 12,9 | 12,4 | 11,3 | 10,7 | 9,8  | 9,3  |
| число умерших        | 11,2 | 11,3 | 12,4 | 12,6 | 13,0 | 13,0 |
| естественный прирост | 1,7  | 1,1  | -1,1 | -1,9 | -3,2 | -3,7 |
| Грузия               |      |      |      |      |      |      |
| число родившихся     | 16,3 | 14,9 | 12,6 | 10,7 | 11,6 | 11,1 |
| число умерших        | 8,5  | 9,6  | 10,1 | 8,6  | 7,8  | 7,1  |
| естественный прирост | 7,8  | 5,3  | 2,5  | 2,1  | 3,8  | 4,0  |
| Казахстан            |      |      |      |      |      |      |
| число родившихся     | 21,0 | 19,9 | 18,6 | 18,2 | 16,7 | 15,9 |
| число умерших        | 8,0  | 8,1  | 9,2  | 9,6  | 10,2 | 10,4 |
| естественный прирост | 13,0 | 11,8 | 9,4  | 8,6  | 6,5  | 5,5  |
| Кыргызстан           |      |      |      |      |      |      |
| число родившихся     | 29,1 | 28,6 | 26,1 | 24,6 | 26,0 | 23,6 |
| число умерших        | 6,9  | 7,2  | 7,7  | 8,3  | 8,2  | 7,6  |
| естественный прирост | 22,2 | 21,4 | 18,4 | 16,3 | 17,8 | 16,0 |
| Молдова              |      |      |      |      |      |      |
| число родившихся     | 16,5 | 16,0 | 15,2 | 14,3 | 13,0 | 12,0 |
| . число умерших      | 10,5 | 10,2 | 10,7 | 11,8 | 12,2 | 11,5 |
| естественный прирост | 6,0  | 5,8  | 4,5  | 2,5  | 0,8  | 0,5  |

|                      | 1991 | 1992 | 1993 | 1994 | 1995 | 1996 |
|----------------------|------|------|------|------|------|------|
|                      |      |      |      |      |      |      |
| Россия               |      |      |      |      |      |      |
| число родившихся     | 12,1 | 10,7 | 9,4  | 9,6  | 9,3  | 8,9  |
| число умерших        | 11,4 | 12,2 | 14,5 | 15,7 | 15,0 | 14,2 |
| естественный прирост | 0,7  | -1,5 | -5,1 | -6,1 | -5,7 | -5,3 |
| Таджикистан          |      |      |      |      |      |      |
| число родившихся     | 38,9 | 32,2 | 33,1 | 28,2 | 28,6 | 22,0 |
| число умерших        | 6,1  | 6,6  | 8,7  | 7,0  | 5,9  | 5,1  |
| естественный прирост | 32,8 | 25,6 | 24,4 | 21,2 | 22,7 | 16,9 |
| Туркменистан         |      |      |      |      |      |      |
| число родившихся     | 33,6 | 34,0 | 33,1 | 32,1 | 28,1 | 24,0 |
| число умерших        | 7,3  | 7.1  | 7,9  | 7,9  | 6,9  | 7,0  |
| естественный прирост | 26,3 | 26,9 | 25,2 | 24,2 | 21,2 | 17,0 |
| Узбекистан           |      |      |      |      |      |      |
| число родившихся     | 34,5 | 33,1 | 31,5 | 29,4 | 29,8 | 27,3 |
| число умерших        | 6,2  | 6,5  | 6,6  | 6,6  | 6,4  | 6,2  |
| естественный прирост | 28,3 | 26,6 | 29,4 | 22,8 | 23,4 | 21,1 |
| Украина              |      |      |      |      |      |      |
| число родившихся     | 12,1 | 11,4 | 10,7 | 10,0 | 9,6  | 9,1  |
| число умерших        | 12,9 | 13,4 | 14,2 | 14,7 | 15,4 | 15,2 |
| естественный прирост | -0,8 | -2,0 | -3,5 | -4,7 | -5,8 | -6,1 |
|                      |      |      |      |      |      |      |