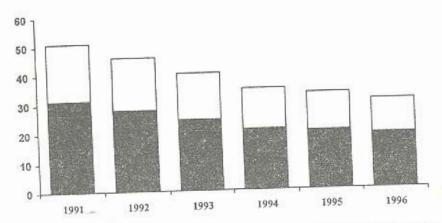

# Естественный прирост (убыль) в государствах Содружества в 1996 году (промилле; на 1000 населения)

1.10. Суммарный коэффициент рождаемости

|              | 1990 | 1991 | 1996       |  |  |  |
|--------------|------|------|------------|--|--|--|
| Азербайджан  | 2,7  | 2,9  | 2,1        |  |  |  |
| Армения      | 2,8  |      |            |  |  |  |
| Беларусь     | 1,9  | 1,8  | 1,3        |  |  |  |
| Грузия       | 2,2  | 222  | 1,81)      |  |  |  |
| Казахстан    | 2,7  | ***  | 9          |  |  |  |
| Кыргызстан   | 3,7  | 3,7  | 3,0        |  |  |  |
| Молдова      | 2,4  | 2,3  | 1,6        |  |  |  |
| Россия       | 1,9  | 1,7  | 1,3        |  |  |  |
| Таджикистан  | 5,1  | 5,0  | $3,7^{2i}$ |  |  |  |
| Туркменистан | 4,2  | 4,1  | +++        |  |  |  |
| Узбекистан   | 4,1  |      | 1.05       |  |  |  |
| Украина      | 1,8  | 1,7  | 1,3        |  |  |  |

Во всех странах заметно снизился суммарный коэффициент рождаемости. Суммарный коэффициент рождаемости ниже 2.1, который имеет место в половине стран Содружества, не обеспечивает простого воспроизводства населения