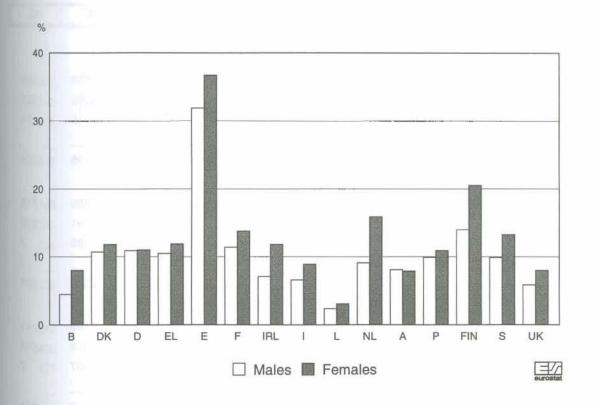

|

**Employment** 

Graph 6: Employment by sex, age and professional status - EUR 15 - 1996



Graph 7: Employment by sex, age and sector of activity - EUR 15 - 1996



Graph 8: Persons in employment by occupation - EUR 15 - 1996



Graph 9: Persons in employment by sector of economic activity - EUR 15 - 1996



Graph 10: Share of involontary part-time in the part-time employment

in % of part-time employment of each sex



Graph 11: Percentage of part-time employment

in % of total employment of each sex



Graph 12: Percentage of employees with temporary job - 1996



Graph 13: Total duration of work contract of limited duration - EUR 15 - 1996



Table 032
Persons in employment by professional status



| Labour Force Survey 1996    | EUR 15 | В    | DK   | D         | EL      | Е     | F     | IRL  |
|-----------------------------|--------|------|------|-----------|---------|-------|-------|------|
|                             |        |      |      | 100       | 0       |       |       | -    |
|                             |        |      | N    | lales and | females |       |       |      |
| Employers and self-employed | 22347  | 585  | 219  | 3432      | 1304    | 2649  | 2509  | 259  |
| Employees                   | 123600 | 3109 | 2378 | 31843     | 2100    | 9228  | 19269 | 1035 |
| Family workers              | 3082   | 97   | 26   | 359