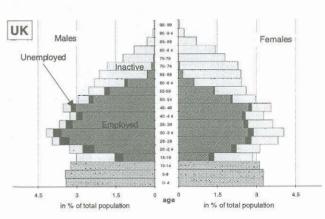

## Table of contents

|             | Explanatory notes                                                                           | Page<br>9 |
|-------------|---------------------------------------------------------------------------------------------|-----------|
|             |                                                                                             |           |
| Populație   | on and activity                                                                             |           |
| , opulation | Fajita into 2 -                                                                             |           |
| Graphs      |                                                                                             |           |
|             |                                                                                             |           |
| 1           | Activity by sex and age-groups, 1996                                                        | 16<br>18  |
| 3           | Population aged 25 to 59 years who have completed second-level education, EUR15 - 1996      | 18        |
| 4           | Population by sex, age and marital status - EUR15 - 1996                                    | 19        |
| 5           | Activity of young persons aged 15 to 24 years - 1996                                        | 19        |
| Tables      |                                                                                             |           |
| Tables      |                                                                                             |           |
| 001         | Principal characteristics of activity of the population (1,000 / %)                         | 20        |
| 002         | Principal characteristics of activity of young persons aged 15 to 24 years (1,000 / %)      | 22        |
| 003<br>004  | Activity rates by age groups (%)                                                            | 24        |
| 004         | Activity rates by marital status and broad age groups (%)                                   | 26<br>28  |
| 006         | Employment/population ratios by age groups (%)                                              |           |
| 007         | Employment/population ratios by marital status and broad age groups (%)                     | 32        |
| 800         | Unemployment rates by age groups (%)                                                        | 34        |
| 009         | Unemployment rates by marital status and broad age groups (%)                               | 36        |
| 010         | Total population by age groups (1,000)                                                      | 38        |
| 011<br>012  | Total population by age groups (%)                                                          | 40<br>42  |
| 013         | Non-national population by broad age groups (%)                                             | 44        |
| 014         | Labour force by age groups (1,000)                                                          | 46        |
| 015         | Labour force by age groups (%)                                                              | 48        |
| 016         | Labour force by nationality and broad age groups (1,000)                                    | 50        |
| 017         | Labour force by nationality and broad age groups (%)                                        | 52        |
| 018<br>019  | Persons in employment by age groups (1,000)                                                 | 54<br>56  |
| 020         | Unemployed persons by age groups (1,000)                                                    |           |
| 021         | Unemployed persons by age groups (%)                                                        |           |
| 022         | Inactive persons by age groups (1,000)                                                      | 62        |
| 023         | Inactive persons by age groups (%)                                                          | 64        |
| 024         | Young persons aged 15 to 24 years in education - rate of participation in education (1,000) | 66        |
| 025<br>026  | Unemployment rates of persons aged 25 to 59 years by educational attainment level (%)       |           |
| 027         | Population aged 15 and over by degree of urbanisation (%)                                   |           |
| 028         | Unemployment rates, employment/population ratios, and activity rates by degree of           |           |
| 5255        | urbanisation (%)                                                                            |           |
| 029         | Employment status by educational attainment level of persons aged 25 to 59 years (1,000)    |           |
| 030<br>031  | Employment status by educational attainment level of persons aged 25 to 59 years (%)        |           |
| 001         | Educational attainment level by employment status of persons aged 25 to 55 years (70)       | 00        |
| Employn     | nent                                                                                        |           |
| Graphs      |                                                                                             |           |
| 6           | Employment by sex, age and professional status - EUR15 - 1996                               | 84        |
| 7           | Employment by sex, age and sector of activity - EUR15 - 1996                                | 84        |
| 8           | Persons in employment by occupation, EUR15 - 1996.                                          |           |
| 9           | Persons in employment by sector of economic activity - EUR15 - 1996                         |           |
| 10<br>11    | Share of involuntary part-time in the part-time employment - 1996                           |           |
| 1.1         | Percentage of part-time employment - 1996                                                   | 90        |