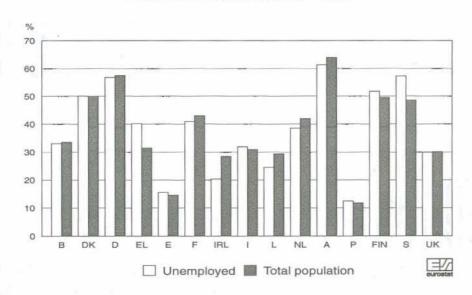

## Table of contents

|             | Explanatory notes                                                                           | Page<br>9 |
|-------------|---------------------------------------------------------------------------------------------|-----------|
|             |                                                                                             |           |
| Populație   | on and activity                                                                             |           |
| , opulation | Fajita into 2 -                                                                             |           |
| Graphs      |                                                                                             |           |
|             |                                                                                             |           |
| 1           | Activity by sex and age-groups, 1996                                                        | 16<br>18  |
| 3           | Population aged 25 to 59 years who have completed second-level education, EUR15 - 1996      | 18        |
| 4           | Population by sex, age and marital status - EUR15 - 1996                                    | 19        |
| 5           | Activity of young persons aged 15 to 24 years - 1996                                        | 19        |
| Tables      |                                                                                             |           |
| Tables      |                                                                                             |           |
| 001         | Principal characteristics of activity of the population (1,000 / %)                         | 20        |
| 002         | Principal characteristics of activity of young persons aged 15 to 24 years (1,000 / %)      | 22        |
| 003<br>004  | Activity rates by age groups (%)                                                            | 24        |
| 004         | Activity rates by marital status and broad age groups (%)                                   | 26<br>28  |
| 006         | Employment/population ratios by age groups (%)                                              |           |
| 007         | Employment/population ratios by marital status and broad age groups (%)                     | 32        |
| 800         | Unemployment rates by age groups (%)                                                        | 34        |
| 009         | Unemployment rates by marital status and broad age groups (%)                               | 36        |
| 010         | Total population by age groups (1,000)                                                      | 38        |
| 011<br>012  | Total population by age groups (%)                                                          | 40<br>42  |
| 013         | Non-national population by broad age groups (%)                                             | 44        |
| 014         | Labour force by age groups (1,000)                                                          | 46        |
| 015         | Labour force by age groups (%)                                                              | 48        |
| 016         | Labour force by nationality and broad age groups (1,000)                                    | 50        |
| 017         | Labour force by nationality and broad age groups (%)                                        | 52        |
| 018<br>019  | Persons in employment by age groups (1,000)                                                 | 54<br>56  |
| 020         | Unemployed persons by age groups (1,000)                                                    |           |
| 021         | Unemployed persons by age groups (%)                                                        |           |
| 022         | Inactive persons by age groups (1,000)                                                      | 62        |
| 023         | Inactive persons by age groups (%)                                                          | 64        |
| 024         | Young persons aged 15 to 24 years in education - rate of participation in education (1,000) | 66        |
| 025<br>026  | Unemployment rates of persons aged 25 to 59 years by educational attainment level (%)       |           |
| 027         | Population aged 15 and over by degree of urbanisation (%)                                   |           |
| 028         | Unemployment rates, employment/population ratios, and activity rates by degree of           |           |
| 5255        | urbanisation (%)                                                                            |           |
| 029         | Employment status by educational attainment level of persons aged 25 to 59 years (1,000)    |           |
| 030<br>031  | Employment status by educational attainment level of persons aged 25 to 59 years (%)        |           |
| 001         | Educational attainment level by employment status of persons aged 25 to 55 years (70)       | 00        |
| Employn     | nent                                                                                        |           |
| Graphs      |                                                                                             |           |
| 6           | Employment by sex, age and professional status - EUR15 - 1996                               | 84        |
| 7           | Employment by sex, age and sector of activity - EUR15 - 1996                                | 84        |
| 8           | Persons in employment by occupation, EUR15 - 1996.                                          |           |
| 9           | Persons in employment by sector of economic activity - EUR15 - 1996                         |           |
| 10<br>11    | Share of involuntary part-time in the part-time employment - 1996                           |           |
| 1.1         | Percentage of part-time employment - 1996                                                   | 90        |