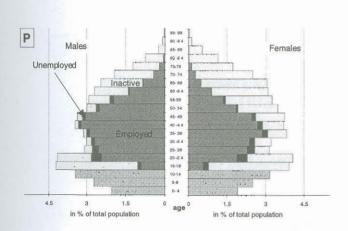

8   |       | 4     |       | -     | 74    |       | 640   | 140   |      | 7,5  |       |
| 27                             |       |     | 10     | 0.5   |       | 9     | *     | 34    |       | 19    | :90   | (46)  |      |      |       |
| 28                             |       |     |        | 0.0   |       |       |       |       |       |       | - 6   |       |      |      |       |
| Number of<br>households<br>(1) | 33010 | 7.  | 144669 | 61331 | 59755 | 75064 | 45877 | 75307 | 6345  | 30109 | 23015 | 14625 | 6767 |      | 62973 |

<sup>(1)</sup> Number of private households for which data is available

### Labour force classification in the European Union Labour Force Survey



Population and Activity

#### Graph 1. Activity by sex and age-groups, 1990

































HUEHTAFKSAIDE

1/109

Graph 2: Population aged 25 to 59 years with a third-level education, EUR 15 - 1996



Graph 3: Population aged 25 to 59 years who have completed second-level education, EUR 15 - 1996



Graph 4: Population by sex, age and marital status - EUR 15 - 1996



Graph 5: Activity of young persons aged 15 to 24 years - 1996





## Principal characteristics of activity of the population

| Labour Force Survey 1996                             | EUR 15        | В            | DK          | D              | EL          | E             | F             | IRL         |
|------------------------------------------------------|---------------|--------------|-------------|----------------|-------------|---------------|---------------|-------------|
|