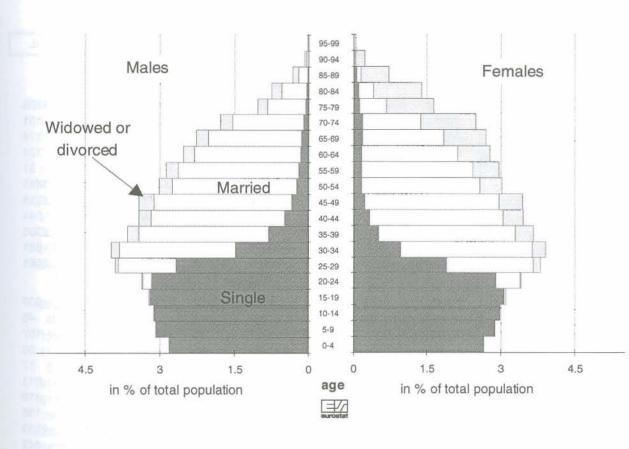

## Table of contents

|             | Explanatory notes                                                                           | Page<br>9 |
|-------------|---------------------------------------------------------------------------------------------|-----------|
|             |                                                                                             |           |
| Populație   | on and activity                                                                             |           |
| , opulation | Fajita into 2 -                                                                             |           |
| Graphs      |                                                                                             |           |
|             |                                                                                             |           |
| 1           | Activity by sex and age-groups, 1996                                                        | 16<br>18  |
| 3           | Population aged 25 to 59 years who have completed second-level education, EUR15 - 1996      | 18        |
| 4           | Population by sex, age and marital status - EUR15 - 1996                                    | 19        |
| 5           | Activity of young persons aged 15 to 24 years - 1996                                        | 19        |
| Tables      |                                                                                             |           |
| Tables      |                                                                                             |           |
| 001         | Principal characteristics of activity of the population (1,000 / %)                         | 20        |
| 002         | Principal characteristics of activity of young persons aged 15 to 24 years (1,000 / %)      | 22        |
| 003<br>004  | Activity rates by age groups (%)                                                            | 24        |
| 004         | Activity rates by marital status and broad age groups (%)                                   | 26<br>28  |
| 006         | Employment/population ratios by age groups (%)                                              |           |
| 007         | Employment/population ratios by marital status and broad age groups (%)                     | 32        |
| 800         | Unemployment rates by age groups (%)                                                        | 34        |
| 009         | Unemployment rates by marital status and broad age groups (%)                               | 36        |
| 010         | Total population by age groups (1,000)                                                      | 38        |
| 011<br>012  | Total population by age groups (%)                                                          | 40<br>42  |
| 013         | Non-national population by broad age groups (%)                                             | 44        |
| 014         | Labour force by age groups (1,000)                                                          | 46        |
| 015         | Labour force by age groups (%)                                                              | 48        |
| 016         | Labour force by nationality and broad age groups (1,000)                                    | 50        |
| 017         | Labour force by nationality and broad age groups (%)                                        | 52        |
| 018<br>019  | Persons in employment by age groups (1,000)                                                 | 54<br>56  |
| 020         | Unemployed persons by age groups (1,000)                                                    |           |
| 021         | Unemployed persons by age groups (%)                                                        |           |
| 022         | Inactive persons by age groups (1,000)                                                      | 62        |
| 023         | Inactive persons by age groups (%)                                                          | 64        |
| 024         | Young persons aged 15 to 24 years in education - rate of participation in education (1,000) | 66        |
| 025<br>026  | Unemployment rates of persons aged 25 to 59 years by educational attainment level (%)       |           |
| 027         | Population aged 15 and over by degree of urbanisation (%)                                   |           |
| 028         | Unemployment rates, employment/population ratios, and activity rates by degree of           |           |
| 5255        | urbanisation (%)                                                                            |           |
| 029         | Employment status by educational attainment level of persons aged 25 to 59 years (1,000)    |           |
| 030<br>031  | Employment status by educational attainment level of persons aged 25 to 59 years (%)        |           |
| 001         | Educational attainment level by employment status of persons aged 25 to 55 years (70)       | 00        |
| Employn     | nent                                                                                        |           |
| Graphs      |                                                                                             |           |
| 6           | Employment by sex, age and professional status - EUR15 - 1996                               | 84        |
| 7           | Employment by sex, age and sector of activity - EUR15 - 1996                                | 84        |
| 8           | Persons in employment by occupation, EUR15 - 1996.                                          |           |
| 9           | Persons in employment by sector of economic activity - EUR15 - 1996                         |           |
| 10<br>11    | Share of involuntary part-time in the part-time employment - 1996                           |           |
| 1.1         | Percentage of part-time employment - 1996                                                   | 90        |