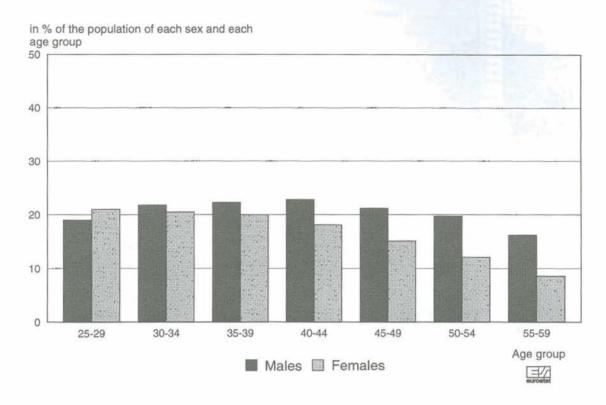

## Table of contents

|             | Explanatory notes                                                                           | Page<br>9 |
|-------------|---------------------------------------------------------------------------------------------|-----------|
|             |                                                                                             |           |
| Populație   | on and activity                                                                             |           |
| , opulation | Fajita into 2 -                                                                             |           |
| Graphs      |                                                                                             |           |
|             |                                                                                             |           |
| 1           | Activity by sex and age-groups, 1996                                                        | 16<br>18  |
| 3           | Population aged 25 to 59 years who have completed second-level education, EUR15 - 1996      | 18        |
| 4           | Population by sex, age and marital status - EUR15 - 1996                                    | 19        |
| 5           | Activity of young persons aged 15 to 24 years - 1996                                        | 19        |
| Tables      |                                                                                             |           |
| Tables      |                                                                                             |           |
| 001         | Principal characteristics of activity of the population (1,000 / %)                         | 20        |
| 002         | Principal characteristics of activity of young persons aged 15 to 24 years (1,000 / %)      | 22        |
| 003<br>004  | Activity rates by age groups (%)                                                            | 24        |
| 004         | Activity rates by marital status and broad age groups (%)                                   | 26<br>28  |
| 006         | Employment/population ratios by age groups (%)                                              |           |
| 007         | Employment/population ratios by marital status and broad age groups (%)                     | 32        |
| 800         | Unemployment rates by age groups (%)                                                        | 34        |
| 009         | Unemployment rates by marital status and broad age groups (%)                               | 36        |
| 010         | Total population by age groups (1,000)                                                      | 38        |
| 011<br>012  | Total population by age groups (%)                                                          | 40<br>42  |
| 013         | Non-national population by broad age groups (%)                                             | 44        |
| 014         | Labour force by age groups (1,000)                                                          | 46        |
| 015         | Labour force by age groups (%)                                                              | 48        |
| 016         | Labour force by nationality and broad age groups (1,000)                                    | 50        |
| 017         | Labour force by nationality and broad age groups (%)                                        | 52        |
| 018<br>019  | Persons in employment by age groups (1,000)                                                 | 54<br>56  |
| 020         | Unemployed persons by age groups (1,000)                                                    |           |
| 021         | Unemployed persons by age groups (%)                                                        |           |
| 022         | Inactive persons by age groups (1,000)                                                      | 62        |
| 023         | Inactive persons by age groups (%)                                                          | 64        |
| 024         | Young persons aged 15 to 24 years in education - rate of participation in education (1,000) | 66        |
| 025<br>026  | Unemployment rates of persons aged 25 to 59 years by educational attainment level (%)       |           |
| 027         | Population aged 15 and over by degree of urbanisation (%)                                   |           |
| 028         | Unemployment rates, employment/population ratios, and activity rates by degree of           |           |
| 5255        | urbanisation (%)                                                                            |           |
| 029         | Employment status by educational attainment level of persons aged 25 to 59 years (1,000)    |           |
| 030<br>031  | Employment status by educational attainment level of persons aged 25 to 59 years (%)        |           |
| 001         | Educational attainment level by employment status of persons aged 25 to 55 years (70)       | 00        |
| Employn     | nent                                                                                        |           |
| Graphs      |                                                                                             |           |
| 6           | Employment by sex, age and professional status - EUR15 - 1996                               | 84        |
| 7           | Employment by sex, age and sector of activity - EUR15 - 1996                                | 84        |
| 8           | Persons in employment by occupation, EUR15 - 1996.                                          |           |
| 9           | Persons in employment by sector of economic activity - EUR15 - 1996                         |           |
| 10<br>11    | Share of involuntary part-time in the part-time employment - 1996                           |           |
| 1.1         | Percentage of part-time employment - 1996                                                   | 90        |