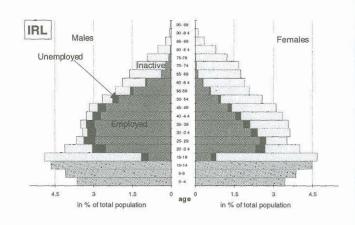

## Table of contents

|             | Explanatory notes                                                                           | Page<br>9 |
|-------------|---------------------------------------------------------------------------------------------|-----------|
|             |                                                                                             |           |
| Populație   | on and activity                                                                             |           |
| , opulation | Fajita into 2 -                                                                             |           |
| Graphs      |                                                                                             |           |
|             |                                                                                             |           |
| 1           | Activity by sex and age-groups, 1996                                                        | 16<br>18  |
| 3           | Population aged 25 to 59 years who have completed second-level education, EUR15 - 1996      | 18        |
| 4           | Population by sex, age and marital status - EUR15 - 1996                                    | 19        |
| 5           | Activity of young persons aged 15 to 24 years - 1996                                        | 19        |
| Tables      |                                                                                             |           |
| Tables      |                                                                                             |           |
| 001         | Principal characteristics of activity of the population (1,000 / %)                         | 20        |
| 002         | Principal characteristics of activity of young persons aged 15 to 24 years (1,000 / %)      | 22        |
| 003<br>004  | Activity rates by age groups (%)                                                            | 24        |
| 004         | Activity rates by marital status and broad age groups (%)                                   | 26<br>28  |
| 006         | Employment/population ratios by age groups (%)                                              |           |
| 007         | Employment/population ratios by marital status and broad age groups (%)                     | 32        |
| 800         | Unemployment rates by age groups (%)                                                        | 34        |
| 009         | Unemployment rates by marital status and broad age groups (%)                               | 36        |
| 010         | Total population by age groups (1,000)                                                      | 38        |
| 011<br>012  | Total population by age groups (%)                                                          | 40<br>42  |
| 013         | Non-national population by broad age groups (%)                                             | 44        |
| 014         | Labour force by age groups (1,000)                                                          | 46        |
| 015         | Labour force by age groups (%)                                                              | 48        |
| 016         | Labour force by nationality and broad age groups (1,000)                                    | 50        |
| 017         | Labour force by nationality and broad age groups (%)                                        | 52        |
| 018<br>019  | Persons in employment by age groups (1,000)                                                 | 54<br>56  |
| 020         | Unemployed persons by age groups (1,000)                                                    |           |
| 021         | Unemployed persons by age groups (%)                                                        |           |
| 022         | Inactive persons by age groups (1,000)                                                      | 62        |
| 023         | Inactive persons by age groups (%)                                                          | 64        |
| 024         | Young persons aged 15 to 24 years in education - rate of participation in education (1,000) | 66        |
| 025<br>026  | Unemployment rates of persons aged 25 to 59 years by educational attainment level (%)       |           |
| 027         | Population aged 15 and over by degree of urbanisation (%)                                   |           |
| 028         | Unemployment rates, employment/population ratios, and activity rates by degree of           |           |
| 5255        | urbanisation (%)                                                                            |           |
| 029         | Employment status by educational attainment level of persons aged 25 to 59 years (1,000)    |           |
| 030<br>031  | Employment status by educational attainment level of persons aged 25 to 59 years (%)        |           |
| 001         | Educational attainment level by employment status of persons aged 25 to 55 years (70)       | 00        |
| Employn     | nent                                                                                        |           |
| Graphs      |                                                                                             |           |
| 6           | Employment by sex, age and professional status - EUR15 - 1996                               | 84        |
| 7           | Employment by sex, age and sector of activity - EUR15 - 1996                                | 84        |
| 8           | Persons in employment by occupation, EUR15 - 1996.                                          |           |
| 9           | Persons in employment by sector of economic activity - EUR15 - 1996                         |           |
| 10<br>11    | Share of involuntary part-time in the part-time employment - 1996                           |           |
| 1.1         | Percentage of part-time employment - 1996                                                   | 90        |