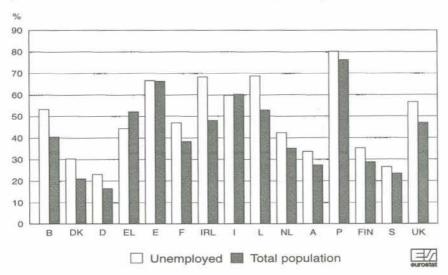

## Table of contents

|             | Explanatory notes                                                                           | Page<br>9 |
|-------------|---------------------------------------------------------------------------------------------|-----------|
|             |                                                                                             |           |
| Populație   | on and activity                                                                             |           |
| , opulation | Fajita into 2 -                                                                             |           |
| Graphs      |                                                                                             |           |
|             |                                                                                             |           |
| 1           | Activity by sex and age-groups, 1996                                                        | 16<br>18  |
| 3           | Population aged 25 to 59 years who have completed second-level education, EUR15 - 1996      | 18        |
| 4           | Population by sex, age and marital status - EUR15 - 1996                                    | 19        |
| 5           | Activity of young persons aged 15 to 24 years - 1996                                        | 19        |
| Tables      |                                                                                             |           |
| Tables      |                                                                                             |           |
| 001         | Principal characteristics of activity of the population (1,000 / %)                         | 20        |
| 002         | Principal characteristics of activity of young persons aged 15 to 24 years (1,000 / %)      | 22        |
| 003<br>004  | Activity rates by age groups (%)                                                            | 24        |
| 004         | Activity rates by marital status and broad age groups (%)                                   | 26<br>28  |
| 006         | Employment/population ratios by age groups (%)                                              |           |
| 007         | Employment/population ratios by marital status and broad age groups (%)                     | 32        |
| 800         | Unemployment rates by age groups (%)                                                        | 34        |
| 009         | Unemployment rates by marital status and broad age groups (%)                               | 36        |
| 010         | Total population by age groups (1,000)                                                      | 38        |
| 011<br>012  | Total population by age groups (%)                                                          | 40<br>42  |
| 013         | Non-national population by broad age groups (%)                                             | 44        |
| 014         | Labour force by age groups (1,000)                                                          | 46        |
| 015         | Labour force by age groups (%)                                                              | 48        |
| 016         | Labour force by nationality and broad age groups (1,000)                                    | 50        |
| 017         | Labour force by nationality and broad age groups (%)                                        | 52        |
| 018<br>019  | Persons in employment by age groups (1,000)                                                 | 54<br>56  |
| 020         | Unemployed persons by age groups (1,000)                                                    |           |
| 021         | Unemployed persons by age groups (%)                                                        |           |
| 022         | Inactive persons by age groups (1,000)                                                      | 62        |
| 023         | Inactive persons by age groups (%)                                                          | 64        |
| 024         | Young persons aged 15 to 24 years in education - rate of participation in education (1,000) | 66        |
| 025<br>026  | Unemployment rates of persons aged 25 to 59 years by educational attainment level (%)       |           |
| 027         | Population aged 15 and over by degree of urbanisation (%)                                   |           |
| 028         | Unemployment rates, employment/population ratios, and activity rates by degree of           |           |
| 5255        | urbanisation (%)                                                                            |           |
| 029         | Employment status by educational attainment level of persons aged 25 to 59 years (1,000)    |           |
| 030<br>031  | Employment status by educational attainment level of persons aged 25 to 59 years (%)        |           |
| 001         | Educational attainment level by employment status of persons aged 25 to 55 years (70)       | 00        |
| Employn     | nent                                                                                        |           |
| Graphs      |                                                                                             |           |
| 6           | Employment by sex, age and professional status - EUR15 - 1996                               | 84        |
| 7           | Employment by sex, age and sector of activity - EUR15 - 1996                                | 84        |
| 8           | Persons in employment by occupation, EUR15 - 1996.                                          |           |
| 9           | Persons in employment by sector of economic activity - EUR15 - 1996                         |           |
| 10<br>11    | Share of involuntary part-time in the part-time employment - 1996                           |           |
| 1.1         | Percentage of part-time employment - 1996                                                   | 90        |