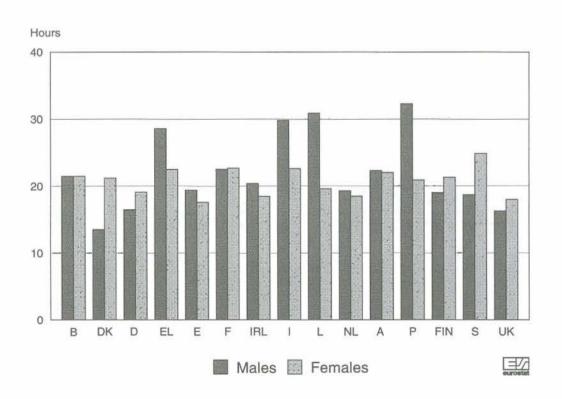

## Table of contents

|             | Explanatory notes                                                                           | Page<br>9 |
|-------------|---------------------------------------------------------------------------------------------|-----------|
|             |                                                                                             |           |
| Populație   | on and activity                                                                             |           |
| , opulation | Fajita into 2 -                                                                             |           |
| Graphs      |                                                                                             |           |
|             |                                                                                             |           |
| 1           | Activity by sex and age-groups, 1996                                                        | 16<br>18  |
| 3           | Population aged 25 to 59 years who have completed second-level education, EUR15 - 1996      | 18        |
| 4           | Population by sex, age and marital status - EUR15 - 1996                                    | 19        |
| 5           | Activity of young persons aged 15 to 24 years - 1996                                        | 19        |
| Tables      |                                                                                             |           |
| Tables      |                                                                                             |           |
| 001         | Principal characteristics of activity of the population (1,000 / %)                         | 20        |
| 002         | Principal characteristics of activity of young persons aged 15 to 24 years (1,000 / %)      | 22        |
| 003<br>004  | Activity rates by age groups (%)                                                            | 24        |
| 004         | Activity rates by marital status and broad age groups (%)                                   | 26<br>28  |
| 006         | Employment/population ratios by age groups (%)                                              |           |
| 007         | Employment/population ratios by marital status and broad age groups (%)                     | 32        |
| 800         | Unemployment rates by age groups (%)                                                        | 34        |
| 009         | Unemployment rates by marital status and broad age groups (%)                               | 36        |
| 010         | Total population by age groups (1,000)                                                      | 38        |
| 011<br>012  | Total population by age groups (%)                                                          | 40<br>42  |
| 013         | Non-national population by broad age groups (%)                                             | 44        |
| 014         | Labour force by age groups (1,000)                                                          | 46        |
| 015         | Labour force by age groups (%)                                                              | 48        |
| 016         | Labour force by nationality and broad age groups (1,000)                                    | 50        |
| 017         | Labour force by nationality and broad age groups (%)                                        | 52        |
| 018<br>019  | Persons in employment by age groups (1,000)                                                 | 54<br>56  |
| 020         | Unemployed persons by age groups (1,000)                                                    |           |
| 021         | Unemployed persons by age groups (%)                                                        |           |
| 022         | Inactive persons by age groups (1,000)                                                      | 62        |
| 023         | Inactive persons by age groups (%)                                                          | 64        |
| 024         | Young persons aged 15 to 24 years in education - rate of participation in education (1,000) | 66        |
| 025<br>026  | Unemployment rates of persons aged 25 to 59 years by educational attainment level (%)       |           |
| 027         | Population aged 15 and over by degree of urbanisation (%)                                   |           |
| 028         | Unemployment rates, employment/population ratios, and activity rates by degree of           |           |
| 5255        | urbanisation (%)                                                                            |           |
| 029         | Employment status by educational attainment level of persons aged 25 to 59 years (1,000)    |           |
| 030<br>031  | Employment status by educational attainment level of persons aged 25 to 59 years (%)        |           |
| 001         | Educational attainment level by employment status of persons aged 25 to 55 years (70)       | 00        |
| Employn     | nent                                                                                        |           |
| Graphs      |                                                                                             |           |
| 6           | Employment by sex, age and professional status - EUR15 - 1996                               | 84        |
| 7           | Employment by sex, age and sector of activity - EUR15 - 1996                                | 84        |
| 8           | Persons in employment by occupation, EUR15 - 1996.                                          |           |
| 9           | Persons in employment by sector of economic activity - EUR15 - 1996                         |           |
| 10<br>11    | Share of involuntary part-time in the part-time employment - 1996                           |           |
| 1.1         | Percentage of part-time employment - 1996                                                   | 90        |