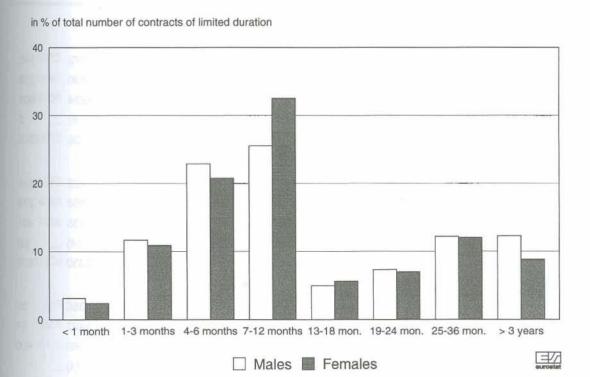

|

**Employment** 

Graph 6: Employment by sex, age and professional status - EUR 15 - 1996



Graph 7: Employment by sex, age and sector of activity - EUR 15 - 1996



Graph 8: Persons in employment by occupation - EUR 15 - 1996



Graph 9: Persons in employment by sector of economic activity - EUR 15 - 1996



Graph 10: Share of involontary part-time in the part-time employment

in % of part-time employment of each sex



Graph 11: Percentage of part-time employment

in % of total employment of each sex



Graph 12: Percentage of employees with temporary job - 1996



Graph 13: Total duration of work contract of limited duration - EUR 15 - 1996



Table 032
Persons in employment by professional status



| Labour Force Survey 1996    | EUR 15 | В    | DK   | D         | EL      | Е     | F     | IRL  |
|-----------------------------|--------|------|------|-----------|---------|-------|-------|------|
|                             |        |      |      | 100       | 0       |       |       | -    |
|                             |        |      | N    | lales and | females |       |       |      |
| Employers and self-employed | 22347  | 585  | 219  | 3432      | 1304    | 2649  | 2509  | 259  |
| Employees                   | 123600 | 3109 | 2378 | 31843     | 2100    | 9228  | 19269 | 1035 |
| Family workers              | 3082   | 97   | 26   | 359       | 464     | 436   | 416   | 14   |
| Not stated                  | 118    |