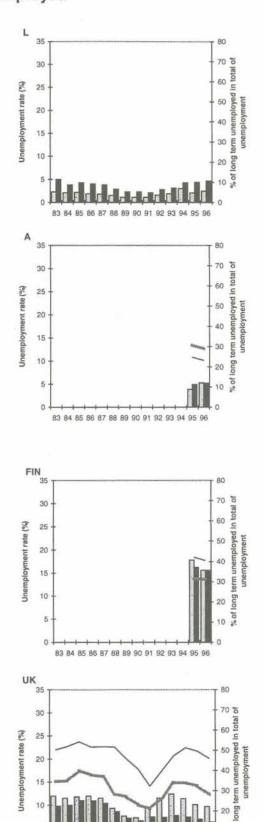

|

Unemployment and search for work

Graph 24: Population aged 25 to 59 years with third level education - 1996



Graph 25: Population aged 25 to 59 years who have completed second-level education - 1996



Graph 26: Population aged 25 to 59 years who have completed a level equal to or lower than the first of secondary education - 1996



#### Graph 27: Unemployment rate and percentage of long term unemployed in total of unemployed









#### Graph 27: Unemployment rate and percentage of long term unemployed in total of unemployed





83 84 85 86 87 88 89 90 91 92 93 94 95 96



| Labour Force Survey 1996          | EUR 15 | В   | DK  | D         | EL      | E    | F    | IRL |
|-----------------------------------|--------|-----|-----|-----------|---------|------|------|-----|
|                                   |        |     |     | 10        |         |      |      |     |
|                                   |        |     |     | Males and | females |      |      |     |
| Unemployed persons                | 18250  | 397 | 193 | 3449      | 413     | 3530 | 3148 | 174 |
| Seeking paid employment           | 17102  | 380 | 157 | 3285      | 397     | 3498 | 2752 | 161 |
| Seeking self-employment           | 218    | 6   | 9   | 10        | 11      | (3)  | 23   |     |
| Job found to start later          | 785    |