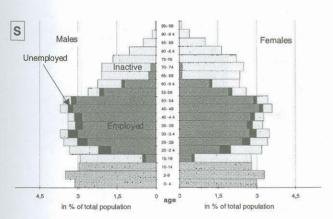

|       | 4     |       | -     | 74    |       | 640   | 140   |      | 7,5  |       |
| 27                             |       |     | 10     | 0.5   |       | 9     | *     | 34    |       | 19    | :90   | (46)  |      |      |       |
| 28                             |       |     |        | 0.0   |       |       |       |       |       |       | - 6   |       |      |      |       |
| Number of<br>households<br>(1) | 33010 | 7.  | 144669 | 61331 | 59755 | 75064 | 45877 | 75307 | 6345  | 30109 | 23015 | 14625 | 6767 |      | 62973 |

<sup>(1)</sup> Number of private households for which data is available

### Labour force classification in the European Union Labour Force Survey



Population and Activity

#### Graph 1. Activity by sex and age-groups, 1990

































HUEHTAFKSAIDE

1/109

Graph 2: Population aged 25 to 59 years with a third-level education, EUR 15 - 1996



Graph 3: Population aged 25 to 59 years who have completed second-level education, EUR 15 - 1996



Graph 4: Population by sex, age and marital status - EUR 15 - 1996



Graph 5: Activity of young persons aged 15 to 24 years - 1996





## Principal characteristics of activity of the population

| Labour Force Survey 1996                             | EUR 15        | В            | DK          | D              | EL          | E             | F             | IRL         |
|------------------------------------------------------|---------------|--------------|-------------|----------------|-------------|---------------|---------------|-------------|
|