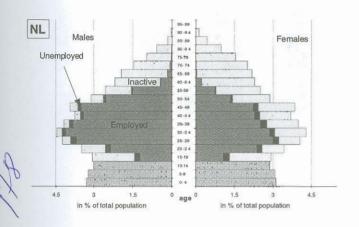

## Table of contents

|             | Explanatory notes                                                                           | Page<br>9 |
|-------------|---------------------------------------------------------------------------------------------|-----------|
|             |                                                                                             |           |
| Populație   | on and activity                                                                             |           |
| , opulation | Fajita into 2 -                                                                             |           |
| Graphs      |                                                                                             |           |
|             |                                                                                             |           |
| 1           | Activity by sex and age-groups, 1996                                                        | 16<br>18  |
| 3           | Population aged 25 to 59 years who have completed second-level education, EUR15 - 1996      | 18        |
| 4           | Population by sex, age and marital status - EUR15 - 1996                                    | 19        |
| 5           | Activity of young persons aged 15 to 24 years - 1996                                        | 19        |
| Tables      |                                                                                             |           |
| Tables      |                                                                                             |           |
| 001         | Principal characteristics of activity of the population (1,000 / %)                         | 20        |
| 002         | Principal characteristics of activity of young persons aged 15 to 24 years (1,000 / %)      | 22        |
| 003<br>004  | Activity rates by age groups (%)                                                            | 24        |
| 004         | Activity rates by marital status and broad age groups (%)                                   | 26<br>28  |
| 006         | Employment/population ratios by age groups (%)                                              |           |
| 007         | Employment/population ratios by marital status and broad age groups (%)                     | 32        |
| 800         | Unemployment rates by age groups (%)                                                        | 34        |
| 009         | Unemployment rates by marital status and broad age groups (%)                               | 36        |
| 010         | Total population by age groups (1,000)                                                      | 38        |
| 011<br>012  | Total population by age groups (%)                                                          | 40<br>42  |
| 013         | Non-national population by broad age groups (%)                                             | 44        |
| 014         | Labour force by age groups (1,000)                                                          | 46        |
| 015         | Labour force by age groups (%)                                                              | 48        |
| 016         | Labour force by nationality and broad age groups (1,000)                                    | 50        |
| 017         | Labour force by nationality and broad age groups (%)                                        | 52        |
| 018<br>019  | Persons in employment by age groups (1,000)                                                 | 54<br>56  |
| 020         | Unemployed persons by age groups (1,000)                                                    |           |
| 021         | Unemployed persons by age groups (%)                                                        |           |
| 022         | Inactive persons by age groups (1,000)                                                      | 62        |
| 023         | Inactive persons by age groups (%)                                                          | 64        |
| 024         | Young persons aged 15 to 24 years in education - rate of participation in education (1,000) | 66        |
| 025<br>026  | Unemployment rates of persons aged 25 to 59 years by educational attainment level (%)       |           |
| 027         | Population aged 15 and over by degree of urbanisation (%)                                   |           |
| 028         | Unemployment rates, employment/population ratios, and activity rates by degree of           |           |
| 5255        | urbanisation (%)                                                                            |           |
| 029         | Employment status by educational attainment level of persons aged 25 to 59 years (1,000)    |           |
| 030<br>031  | Employment status by educational attainment level of persons aged 25 to 59 years (%)        |           |
| 001         | Educational attainment level by employment status of persons aged 25 to 55 years (70)       | 00        |
| Employn     | nent                                                                                        |           |
| Graphs      |                                                                                             |           |
| 6           | Employment by sex, age and professional status - EUR15 - 1996                               | 84        |
| 7           | Employment by sex, age and sector of activity - EUR15 - 1996                                | 84        |
| 8           | Persons in employment by occupation, EUR15 - 1996.                                          |           |
| 9           | Persons in employment by sector of economic activity - EUR15 - 1996                         |           |
| 10<br>11    | Share of involuntary part-time in the part-time employment - 1996                           |           |
| 1.1         | Percentage of part-time employment - 1996                                                   | 90        |