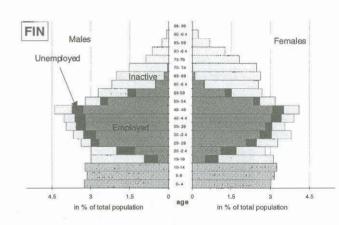

|       | 4     |       | -     | 74    |       | 640   | 140   |      | 7,5  |       |
| 27                             |       |     | 10     | 0.5   |       | 9     | *     | 34    |       | 19    | :90   | (46)  |      |      |       |
| 28                             |       |     |        | 0.0   |       |       |       |       |       |       | - 6   |       |      |      |       |
| Number of<br>households<br>(1) | 33010 | 7.  | 144669 | 61331 | 59755 | 75064 | 45877 | 75307 | 6345  | 30109 | 23015 | 14625 | 6767 |      | 62973 |

<sup>(1)</sup> Number of private households for which data is available

### Labour force classification in the European Union Labour Force Survey



Population and Activity

#### Graph 1. Activity by sex and age-groups, 1990

































HUEHTAFKSAIDE

1/109

Graph 2: Population aged 25 to 59 years with a third-level education, EUR 15 - 1996



Graph 3: Population aged 25 to 59 years who have completed second-level education, EUR 15 - 1996



Graph 4: Population by sex, age and marital status - EUR 15 - 1996



Graph 5: Activity of young persons aged 15 to 24 years - 1996





## Principal characteristics of activity of the population

| Labour Force Survey 1996                             | EUR 15        | В            | DK          | D              | EL          | E             | F             | IRL         |
|------------------------------------------------------|---------------|--------------|-------------|----------------|-------------|---------------|---------------|-------------|
|