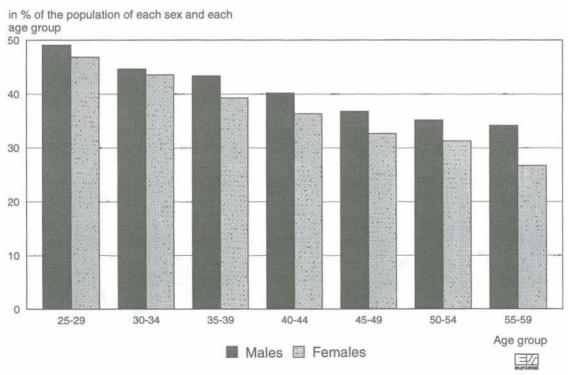

## Table of contents

|             | Explanatory notes                                                                           | Page<br>9 |
|-------------|---------------------------------------------------------------------------------------------|-----------|
|             |                                                                                             |           |
| Populație   | on and activity                                                                             |           |
| , opulation | Fajita into 2 -                                                                             |           |
| Graphs      |                                                                                             |           |
|             |                                                                                             |           |
| 1           | Activity by sex and age-groups, 1996                                                        | 16<br>18  |
| 3           | Population aged 25 to 59 years who have completed second-level education, EUR15 - 1996      | 18        |
| 4           | Population by sex, age and marital status - EUR15 - 1996                                    | 19        |
| 5           | Activity of young persons aged 15 to 24 years - 1996                                        | 19        |
| Tables      |                                                                                             |           |
| Tables      |                                                                                             |           |
| 001         | Principal characteristics of activity of the population (1,000 / %)                         | 20        |
| 002         | Principal characteristics of activity of young persons aged 15 to 24 years (1,000 / %)      | 22        |
| 003<br>004  | Activity rates by age groups (%)                                                            | 24        |
| 004         | Activity rates by marital status and broad age groups (%)                                   | 26<br>28  |
| 006         | Employment/population ratios by age groups (%)                                              |           |
| 007         | Employment/population ratios by marital status and broad age groups (%)                     | 32        |
| 800         | Unemployment rates by age groups (%)                                                        | 34        |
| 009         | Unemployment rates by marital status and broad age groups (%)                               | 36        |
| 010         | Total population by age groups (1,000)                                                      | 38        |
| 011<br>012  | Total population by age groups (%)                                                          | 40<br>42  |
| 013         | Non-national population by broad age groups (%)                                             | 44        |
| 014         | Labour force by age groups (1,000)                                                          | 46        |
| 015         | Labour force by age groups (%)                                                              | 48        |
| 016         | Labour force by nationality and broad age groups (1,000)                                    | 50        |
| 017         | Labour force by nationality and broad age groups (%)                                        | 52        |
| 018<br>019  | Persons in employment by age groups (1,000)                                                 | 54<br>56  |
| 020         | Unemployed persons by age groups (1,000)                                                    |           |
| 021         | Unemployed persons by age groups (%)                                                        |           |
| 022         | Inactive persons by age groups (1,000)                                                      | 62        |
| 023         | Inactive persons by age groups (%)                                                          | 64        |
| 024         | Young persons aged 15 to 24 years in education - rate of participation in education (1,000) | 66        |
| 025<br>026  | Unemployment rates of persons aged 25 to 59 years by educational attainment level (%)       |           |
| 027         | Population aged 15 and over by degree of urbanisation (%)                                   |           |
| 028         | Unemployment rates, employment/population ratios, and activity rates by degree of           |           |
| 5255        | urbanisation (%)                                                                            |           |
| 029         | Employment status by educational attainment level of persons aged 25 to 59 years (1,000)    |           |
| 030<br>031  | Employment status by educational attainment level of persons aged 25 to 59 years (%)        |           |
| 001         | Educational attainment level by employment status of persons aged 25 to 55 years (70)       | 00        |
| Employn     | nent                                                                                        |           |
| Graphs      |                                                                                             |           |
| 6           | Employment by sex, age and professional status - EUR15 - 1996                               | 84        |
| 7           | Employment by sex, age and sector of activity - EUR15 - 1996                                | 84        |
| 8           | Persons in employment by occupation, EUR15 - 1996.                                          |           |
| 9           | Persons in employment by sector of economic activity - EUR15 - 1996                         |           |
| 10<br>11    | Share of involuntary part-time in the part-time employment - 1996                           |           |
| 1.1         | Percentage of part-time employment - 1996                                                   | 90        |