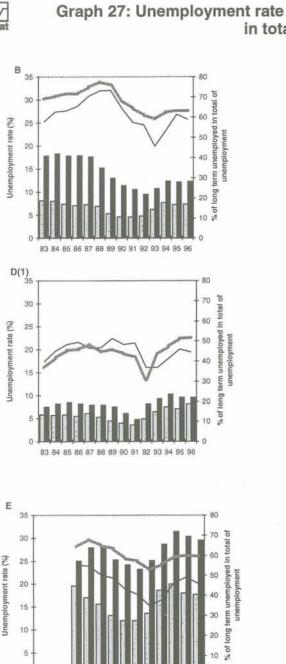

## Table of contents

|             | Explanatory notes                                                                           | Page<br>9 |
|-------------|---------------------------------------------------------------------------------------------|-----------|
|             |                                                                                             |           |
| Populație   | on and activity                                                                             |           |
| , opulation | Fajita into 2 -                                                                             |           |
| Graphs      |                                                                                             |           |
|             |                                                                                             |           |
| 1           | Activity by sex and age-groups, 1996                                                        | 16<br>18  |
| 3           | Population aged 25 to 59 years who have completed second-level education, EUR15 - 1996      | 18        |
| 4           | Population by sex, age and marital status - EUR15 - 1996                                    | 19        |
| 5           | Activity of young persons aged 15 to 24 years - 1996                                        | 19        |
| Tables      |                                                                                             |           |
| Tables      |                                                                                             |           |
| 001         | Principal characteristics of activity of the population (1,000 / %)                         | 20        |
| 002         | Principal characteristics of activity of young persons aged 15 to 24 years (1,000 / %)      | 22        |
| 003<br>004  | Activity rates by age groups (%)                                                            | 24        |
| 004         | Activity rates by marital status and broad age groups (%)                                   | 26<br>28  |
| 006         | Employment/population ratios by age groups (%)                                              |           |
| 007         | Employment/population ratios by marital status and broad age groups (%)                     | 32        |
| 800         | Unemployment rates by age groups (%)                                                        | 34        |
| 009         | Unemployment rates by marital status and broad age groups (%)                               | 36        |
| 010         | Total population by age groups (1,000)                                                      | 38        |
| 011<br>012  | Total population by age groups (%)                                                          | 40<br>42  |
| 013         | Non-national population by broad age groups (%)                                             | 44        |
| 014         | Labour force by age groups (1,000)                                                          | 46        |
| 015         | Labour force by age groups (%)                                                              | 48        |
| 016         | Labour force by nationality and broad age groups (1,000)                                    | 50        |
| 017         | Labour force by nationality and broad age groups (%)                                        | 52        |
| 018<br>019  | Persons in employment by age groups (1,000)                                                 | 54<br>56  |
| 020         | Unemployed persons by age groups (1,000)                                                    |           |
| 021         | Unemployed persons by age groups (%)                                                        |           |
| 022         | Inactive persons by age groups (1,000)                                                      | 62        |
| 023         | Inactive persons by age groups (%)                                                          | 64        |
| 024         | Young persons aged 15 to 24 years in education - rate of participation in education (1,000) | 66        |
| 025<br>026  | Unemployment rates of persons aged 25 to 59 years by educational attainment level (%)       |           |
| 027         | Population aged 15 and over by degree of urbanisation (%)                                   |           |
| 028         | Unemployment rates, employment/population ratios, and activity rates by degree of           |           |
| 5255        | urbanisation (%)                                                                            |           |
| 029         | Employment status by educational attainment level of persons aged 25 to 59 years (1,000)    |           |
| 030<br>031  | Employment status by educational attainment level of persons aged 25 to 59 years (%)        |           |
| 001         | Educational attainment level by employment status of persons aged 25 to 55 years (70)       | 00        |
| Employn     | nent                                                                                        |           |
| Graphs      |                                                                                             |           |
| 6           | Employment by sex, age and professional status - EUR15 - 1996                               | 84        |
| 7           | Employment by sex, age and sector of activity - EUR15 - 1996                                | 84        |
| 8           | Persons in employment by occupation, EUR15 - 1996.                                          |           |
| 9           | Persons in employment by sector of economic activity - EUR15 - 1996                         |           |
| 10<br>11    | Share of involuntary part-time in the part-time employment - 1996                           |           |
| 1.1         | Percentage of part-time employment - 1996                                                   | 90        |