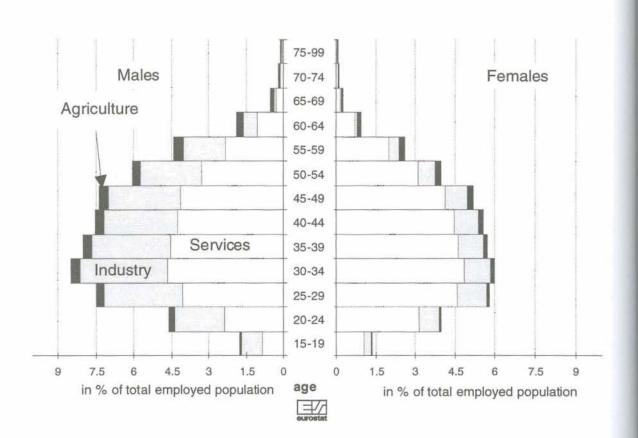

## Table of contents

|             | Explanatory notes                                                                           | Page<br>9 |
|-------------|---------------------------------------------------------------------------------------------|-----------|
|             |                                                                                             |           |
| Populație   | on and activity                                                                             |           |
| , opulation | Fajita into 2 -                                                                             |           |
| Graphs      |                                                                                             |           |
|             |                                                                                             |           |
| 1           | Activity by sex and age-groups, 1996                                                        | 16<br>18  |
| 3           | Population aged 25 to 59 years who have completed second-level education, EUR15 - 1996      | 18        |
| 4           | Population by sex, age and marital status - EUR15 - 1996                                    | 19        |
| 5           | Activity of young persons aged 15 to 24 years - 1996                                        | 19        |
| Tables      |                                                                                             |           |
| Tables      |                                                                                             |           |
| 001         | Principal characteristics of activity of the population (1,000 / %)                         | 20        |
| 002         | Principal characteristics of activity of young persons aged 15 to 24 years (1,000 / %)      | 22        |
| 003<br>004  | Activity rates by age groups (%)                                                            | 24        |
| 004         | Activity rates by marital status and broad age groups (%)                                   | 26<br>28  |
| 006         | Employment/population ratios by age groups (%)                                              |           |
| 007         | Employment/population ratios by marital status and broad age groups (%)                     | 32        |
| 800         | Unemployment rates by age groups (%)                                                        | 34        |
| 009         | Unemployment rates by marital status and broad age groups (%)                               | 36        |
| 010         | Total population by age groups (1,000)                                                      | 38        |
| 011<br>012  | Total population by age groups (%)                                                          | 40<br>42  |
| 013         | Non-national population by broad age groups (%)                                             | 44        |
| 014         | Labour force by age groups (1,000)                                                          | 46        |
| 015         | Labour force by age groups (%)                                                              | 48        |
| 016         | Labour force by nationality and broad age groups (1,000)                                    | 50        |
| 017         | Labour force by nationality and broad age groups (%)                                        | 52        |
| 018<br>019  | Persons in employment by age groups (1,000)                                                 | 54<br>56  |
| 020         | Unemployed persons by age groups (1,000)                                                    |           |
| 021         | Unemployed persons by age groups (%)                                                        |           |
| 022         | Inactive persons by age groups (1,000)                                                      | 62        |
| 023         | Inactive persons by age groups (%)                                                          | 64        |
| 024         | Young persons aged 15 to 24 years in education - rate of participation in education (1,000) | 66        |
| 025<br>026  | Unemployment rates of persons aged 25 to 59 years by educational attainment level (%)       |           |
| 027         | Population aged 15 and over by degree of urbanisation (%)                                   |           |
| 028         | Unemployment rates, employment/population ratios, and activity rates by degree of           |           |
| 5255        | urbanisation (%)                                                                            |           |
| 029         | Employment status by educational attainment level of persons aged 25 to 59 years (1,000)    |           |
| 030<br>031  | Employment status by educational attainment level of persons aged 25 to 59 years (%)        |           |
| 001         | Educational attainment level by employment status of persons aged 25 to 55 years (70)       | 00        |
| Employn     | nent                                                                                        |           |
| Graphs      |                                                                                             |           |
| 6           | Employment by sex, age and professional status - EUR15 - 1996                               | 84        |
| 7           | Employment by sex, age and sector of activity - EUR15 - 1996                                | 84        |
| 8           | Persons in employment by occupation, EUR15 - 1996.                                          |           |
| 9           | Persons in employment by sector of economic activity - EUR15 - 1996                         |           |
| 10<br>11    | Share of involuntary part-time in the part-time employment - 1996                           |           |
| 1.1         | Percentage of part-time employment - 1996                                                   | 90        |