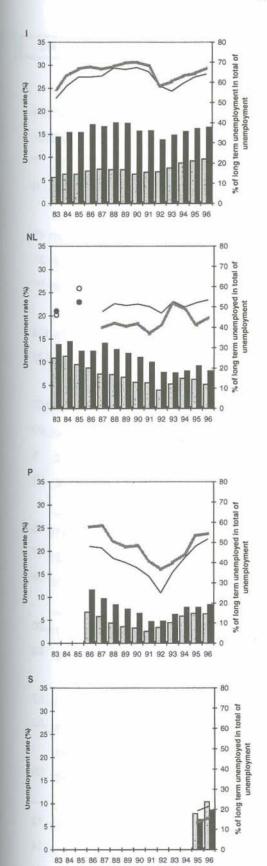

|

Unemployment and search for work

Graph 24: Population aged 25 to 59 years with third level education - 1996



Graph 25: Population aged 25 to 59 years who have completed second-level education - 1996



Graph 26: Population aged 25 to 59 years who have completed a level equal to or lower than the first of secondary education - 1996



#### Graph 27: Unemployment rate and percentage of long term unemployed in total of unemployed









#### Graph 27: Unemployment rate and percentage of long term unemployed in total of unemployed





83 84 85 86 87 88 89 90 91 92 93 94 95 96



| Labour Force Survey 1996          | EUR 15 | В   | DK  | D         | EL      | E    | F    | IRL |
|-----------------------------------|--------|-----|-----|-----------|---------|------|------|-----|
|                                   |        |     |     | 10        |         |      |      |     |
|                                   |        |     |     | Males and | females |      |      |     |
| Unemployed persons                | 18250  | 397 | 193 | 3449      | 413     | 3530 | 3148 | 174 |
| Seeking paid employment           | 17102  | 380 | 157 | 3285      | 397     | 3498 | 2752 | 161 |
| Seeking self-employment           | 218    | 6   | 9   | 10        | 11      | (3)  | 23   |     |
| Job found to start later          | 785