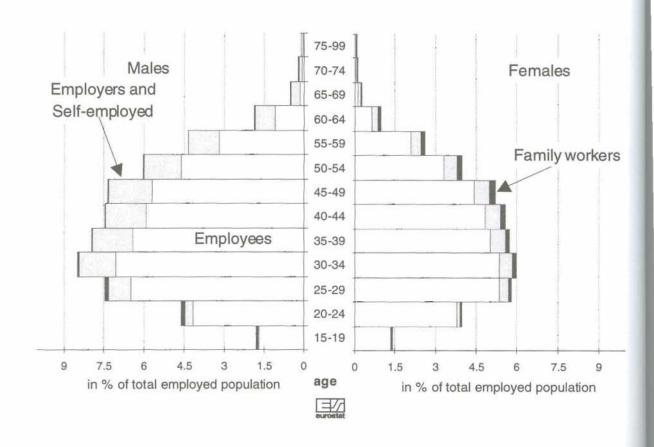

## Table of contents

|             | Explanatory notes                                                                           | Page<br>9 |
|-------------|---------------------------------------------------------------------------------------------|-----------|
|             |                                                                                             |           |
| Populație   | on and activity                                                                             |           |
| , opulation | Fajita into 2 -                                                                             |           |
| Graphs      |                                                                                             |           |
|             |                                                                                             |           |
| 1           | Activity by sex and age-groups, 1996                                                        | 16<br>18  |
| 3           | Population aged 25 to 59 years who have completed second-level education, EUR15 - 1996      | 18        |
| 4           | Population by sex, age and marital status - EUR15 - 1996                                    | 19        |
| 5           | Activity of young persons aged 15 to 24 years - 1996                                        | 19        |
| Tables      |                                                                                             |           |
| Tables      |                                                                                             |           |
| 001         | Principal characteristics of activity of the population (1,000 / %)                         | 20        |
| 002         | Principal characteristics of activity of young persons aged 15 to 24 years (1,000 / %)      | 22        |
| 003<br>004  | Activity rates by age groups (%)                                                            | 24        |
| 004         | Activity rates by marital status and broad age groups (%)                                   | 26<br>28  |
| 006         | Employment/population ratios by age groups (%)                                              |           |
| 007         | Employment/population ratios by marital status and broad age groups (%)                     | 32        |
| 800         | Unemployment rates by age groups (%)                                                        | 34        |
| 009         | Unemployment rates by marital status and broad age groups (%)                               | 36        |
| 010         | Total population by age groups (1,000)                                                      | 38        |
| 011<br>012  | Total population by age groups (%)                                                          | 40<br>42  |
| 013         | Non-national population by broad age groups (%)                                             | 44        |
| 014         | Labour force by age groups (1,000)                                                          | 46        |
| 015         | Labour force by age groups (%)                                                              | 48        |
| 016         | Labour force by nationality and broad age groups (1,000)                                    | 50        |
| 017         | Labour force by nationality and broad age groups (%)                                        | 52        |
| 018<br>019  | Persons in employment by age groups (1,000)                                                 | 54<br>56  |
| 020         | Unemployed persons by age groups (1,000)                                                    |           |
| 021         | Unemployed persons by age groups (%)                                                        |           |
| 022         | Inactive persons by age groups (1,000)                                                      | 62        |
| 023         | Inactive persons by age groups (%)                                                          | 64        |
| 024         | Young persons aged 15 to 24 years in education - rate of participation in education (1,000) | 66        |
| 025<br>026  | Unemployment rates of persons aged 25 to 59 years by educational attainment level (%)       |           |
| 027         | Population aged 15 and over by degree of urbanisation (%)                                   |           |
| 028         | Unemployment rates, employment/population ratios, and activity rates by degree of           |           |
| 5255        | urbanisation (%)                                                                            |           |
| 029         | Employment status by educational attainment level of persons aged 25 to 59 years (1,000)    |           |
| 030<br>031  | Employment status by educational attainment level of persons aged 25 to 59 years (%)        |           |
| 001         | Educational attainment level by employment status of persons aged 25 to 55 years (70)       | 00        |
| Employn     | nent                                                                                        |           |
| Graphs      |                                                                                             |           |
| 6           | Employment by sex, age and professional status - EUR15 - 1996                               | 84        |
| 7           | Employment by sex, age and sector of activity - EUR15 - 1996                                | 84        |
| 8           | Persons in employment by occupation, EUR15 - 1996.                                          |           |
| 9           | Persons in employment by sector of economic activity - EUR15 - 1996                         |           |
| 10<br>11    | Share of involuntary part-time in the part-time employment - 1996                           |           |
| 1.1         | Percentage of part-time employment - 1996                                                   | 90        |