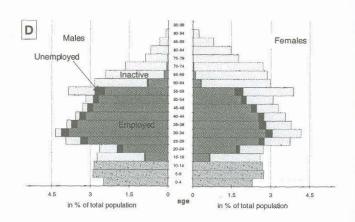

## Table of contents

|             | Explanatory notes                                                                           | Page<br>9 |
|-------------|---------------------------------------------------------------------------------------------|-----------|
|             |                                                                                             |           |
| Populație   | on and activity                                                                             |           |
| , opulation | Fajita into 2 -                                                                             |           |
| Graphs      |                                                                                             |           |
|             |                                                                                             |           |
| 1           | Activity by sex and age-groups, 1996                                                        | 16<br>18  |
| 3           | Population aged 25 to 59 years who have completed second-level education, EUR15 - 1996      | 18        |
| 4           | Population by sex, age and marital status - EUR15 - 1996                                    | 19        |
| 5           | Activity of young persons aged 15 to 24 years - 1996                                        | 19        |
| Tables      |                                                                                             |           |
| Tables      |                                                                                             |           |
| 001         | Principal characteristics of activity of the population (1,000 / %)                         | 20        |
| 002         | Principal characteristics of activity of young persons aged 15 to 24 years (1,000 / %)      | 22        |
| 003<br>004  | Activity rates by age groups (%)                                                            | 24        |
| 004         | Activity rates by marital status and broad age groups (%)                                   | 26<br>28  |
| 006         | Employment/population ratios by age groups (%)                                              |           |
| 007         | Employment/population ratios by marital status and broad age groups (%)                     | 32        |
| 800         | Unemployment rates by age groups (%)                                                        | 34        |
| 009         | Unemployment rates by marital status and broad age groups (%)                               | 36        |
| 010         | Total population by age groups (1,000)                                                      | 38        |
| 011<br>012  | Total population by age groups (%)                                                          | 40<br>42  |
| 013         | Non-national population by broad age groups (%)                                             | 44        |
| 014         | Labour force by age groups (1,000)                                                          | 46        |
| 015         | Labour force by age groups (%)                                                              | 48        |
| 016         | Labour force by nationality and broad age groups (1,000)                                    | 50        |
| 017         | Labour force by nationality and broad age groups (%)                                        | 52        |
| 018<br>019  | Persons in employment by age groups (1,000)                                                 | 54<br>56  |
| 020         | Unemployed persons by age groups (1,000)                                                    |           |
| 021         | Unemployed persons by age groups (%)                                                        |           |
| 022         | Inactive persons by age groups (1,000)                                                      | 62        |
| 023         | Inactive persons by age groups (%)                                                          | 64        |
| 024         | Young persons aged 15 to 24 years in education - rate of participation in education (1,000) | 66        |
| 025<br>026  | Unemployment rates of persons aged 25 to 59 years by educational attainment level (%)       |           |
| 027         | Population aged 15 and over by degree of urbanisation (%)                                   |           |
| 028         | Unemployment rates, employment/population ratios, and activity rates by degree of           |           |
| 5255        | urbanisation (%)                                                                            |           |
| 029         | Employment status by educational attainment level of persons aged 25 to 59 years (1,000)    |           |
| 030<br>031  | Employment status by educational attainment level of persons aged 25 to 59 years (%)        |           |
| 001         | Educational attainment level by employment status of persons aged 25 to 55 years (70)       | 00        |
| Employn     | nent                                                                                        |           |
| Graphs      |                                                                                             |           |
| 6           | Employment by sex, age and professional status - EUR15 - 1996                               | 84        |
| 7           | Employment by sex, age and sector of activity - EUR15 - 1996                                | 84        |
| 8           | Persons in employment by occupation, EUR15 - 1996.                                          |           |
| 9           | Persons in employment by sector of economic activity - EUR15 - 1996                         |           |
| 10<br>11    | Share of involuntary part-time in the part-time employment - 1996                           |           |
| 1.1         | Percentage of part-time employment - 1996                                                   | 90        |