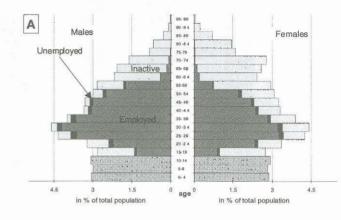

7.8   |       | 4     |       | -     | 74    |       | 640   | 140   |      | 7,5  |       |
| 27                             |       |     | 10     | 0.5   |       | 9     | *     | 34    |       | 19    | :90   | (46)  |      |      |       |
| 28                             |       |     |        | 0.0   |       |       |       |       |       |       | - 6   |       |      |      |       |
| Number of<br>households<br>(1) | 33010 | 7.  | 144669 | 61331 | 59755 | 75064 | 45877 | 75307 | 6345  | 30109 | 23015 | 14625 | 6767 |      | 62973 |

<sup>(1)</sup> Number of private households for which data is available

### Labour force classification in the European Union Labour Force Survey



Population and Activity

#### Graph 1. Activity by sex and age-groups, 1990

































HUEHTAFKSAIDE

1/109

Graph 2: Population aged 25 to 59 years with a third-level education, EUR 15 - 1996



Graph 3: Population aged 25 to 59 years who have completed second-level education, EUR 15 - 1996



Graph 4: Population by sex, age and marital status - EUR 15 - 1996



Graph 5: Activity of young persons aged 15 to 24 years - 1996





## Principal characteristics of activity of the population

| Labour Force Survey 1996                             | EUR 15        | В            | DK          | D              | EL          | E             | F             | IRL         |
|------------------------------------------------------|---------------|--------------|-------------|----------------|-------------|---------------|---------------|-------------|
|