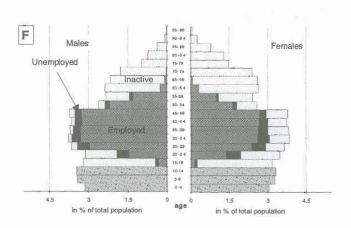

## Table of contents

|             | Explanatory notes                                                                           | Page<br>9 |
|-------------|---------------------------------------------------------------------------------------------|-----------|
|             |                                                                                             |           |
| Populație   | on and activity                                                                             |           |
| , opulation | Fajita into 2 -                                                                             |           |
| Graphs      |                                                                                             |           |
|             |                                                                                             |           |
| 1           | Activity by sex and age-groups, 1996                                                        | 16<br>18  |
| 3           | Population aged 25 to 59 years who have completed second-level education, EUR15 - 1996      | 18        |
| 4           | Population by sex, age and marital status - EUR15 - 1996                                    | 19        |
| 5           | Activity of young persons aged 15 to 24 years - 1996                                        | 19        |
| Tables      |                                                                                             |           |
| Tables      |                                                                                             |           |
| 001         | Principal characteristics of activity of the population (1,000 / %)                         | 20        |
| 002         | Principal characteristics of activity of young persons aged 15 to 24 years (1,000 / %)      | 22        |
| 003<br>004  | Activity rates by age groups (%)                                                            | 24        |
| 004         | Activity rates by marital status and broad age groups (%)                                   | 26<br>28  |
| 006         | Employment/population ratios by age groups (%)                                              |           |
| 007         | Employment/population ratios by marital status and broad age groups (%)                     | 32        |
| 800         | Unemployment rates by age groups (%)                                                        | 34        |
| 009         | Unemployment rates by marital status and broad age groups (%)                               | 36        |
| 010         | Total population by age groups (1,000)                                                      | 38        |
| 011<br>012  | Total population by age groups (%)                                                          | 40<br>42  |
| 013         | Non-national population by broad age groups (%)                                             | 44        |
| 014         | Labour force by age groups (1,000)                                                          | 46        |
| 015         | Labour force by age groups (%)                                                              | 48        |
| 016         | Labour force by nationality and broad age groups (1,000)                                    | 50        |
| 017         | Labour force by nationality and broad age groups (%)                                        | 52        |
| 018<br>019  | Persons in employment by age groups (1,000)                                                 | 54<br>56  |
| 020         | Unemployed persons by age groups (1,000)                                                    |           |
| 021         | Unemployed persons by age groups (%)                                                        |           |
| 022         | Inactive persons by age groups (1,000)                                                      | 62        |
| 023         | Inactive persons by age groups (%)                                                          | 64        |
| 024         | Young persons aged 15 to 24 years in education - rate of participation in education (1,000) | 66        |
| 025<br>026  | Unemployment rates of persons aged 25 to 59 years by educational attainment level (%)       |           |
| 027         | Population aged 15 and over by degree of urbanisation (%)                                   |           |
| 028         | Unemployment rates, employment/population ratios, and activity rates by degree of           |           |
| 5255        | urbanisation (%)                                                                            |           |
| 029         | Employment status by educational attainment level of persons aged 25 to 59 years (1,000)    |           |
| 030<br>031  | Employment status by educational attainment level of persons aged 25 to 59 years (%)        |           |
| 001         | Educational attainment level by employment status of persons aged 25 to 55 years (70)       | 00        |
| Employn     | nent                                                                                        |           |
| Graphs      |                                                                                             |           |
| 6           | Employment by sex, age and professional status - EUR15 - 1996                               | 84        |
| 7           | Employment by sex, age and sector of activity - EUR15 - 1996                                | 84        |
| 8           | Persons in employment by occupation, EUR15 - 1996.                                          |           |
| 9           | Persons in employment by sector of economic activity - EUR15 - 1996                         |           |
| 10<br>11    | Share of involuntary part-time in the part-time employment - 1996                           |           |
| 1.1         | Percentage of part-time employment - 1996                                                   | 90        |