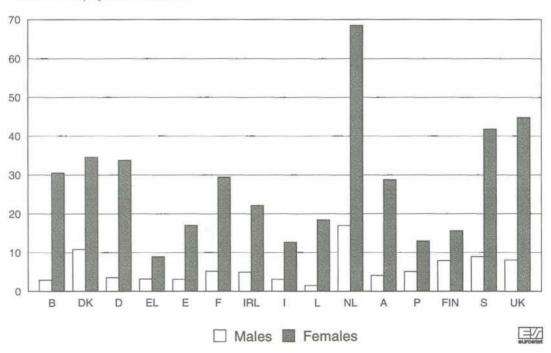

|

**Employment** 

Graph 6: Employment by sex, age and professional status - EUR 15 - 1996



Graph 7: Employment by sex, age and sector of activity - EUR 15 - 1996



Graph 8: Persons in employment by occupation - EUR 15 - 1996



Graph 9: Persons in employment by sector of economic activity - EUR 15 - 1996



Graph 10: Share of involontary part-time in the part-time employment

in % of part-time employment of each sex



Graph 11: Percentage of part-time employment

in % of total employment of each sex



Graph 12: Percentage of employees with temporary job - 1996



Graph 13: Total duration of work contract of limited duration - EUR 15 - 1996



Table 032
Persons in employment by professional status



| Labour Force Survey 1996    | EUR 15 | В    | DK   | D         | EL      | Е     | F     | IRL  |
|-----------------------------|--------|------|------|-----------|---------|-------|-------|------|
|                             |        |      |      | 100       | 0       |       |       | -    |
|                             |        |      | N    | lales and | females |       |       |      |
| Employers and self-employed | 22347  | 585  | 219  | 3432      | 1304    | 2649  | 2509  | 259  |
| Employees                   | 123600 | 3109 | 2378 | 31843     | 2100    | 9228  | 19269 | 103