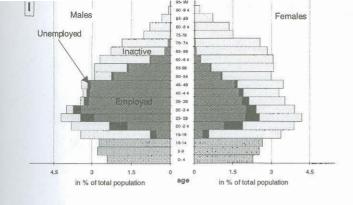

## Table of contents

|             | Explanatory notes                                                                           | Page<br>9 |
|-------------|---------------------------------------------------------------------------------------------|-----------|
|             |                                                                                             |           |
| Populație   | on and activity                                                                             |           |
| , opulation | Fajita into 2 -                                                                             |           |
| Graphs      |                                                                                             |           |
|             |                                                                                             |           |
| 1           | Activity by sex and age-groups, 1996                                                        | 16<br>18  |
| 3           | Population aged 25 to 59 years who have completed second-level education, EUR15 - 1996      | 18        |
| 4           | Population by sex, age and marital status - EUR15 - 1996                                    | 19        |
| 5           | Activity of young persons aged 15 to 24 years - 1996                                        | 19        |
| Tables      |                                                                                             |           |
| Tables      |                                                                                             |           |
| 001         | Principal characteristics of activity of the population (1,000 / %)                         | 20        |
| 002         | Principal characteristics of activity of young persons aged 15 to 24 years (1,000 / %)      | 22        |
| 003<br>004  | Activity rates by age groups (%)                                                            | 24        |
| 004         | Activity rates by marital status and broad age groups (%)                                   | 26<br>28  |
| 006         | Employment/population ratios by age groups (%)                                              |           |
| 007         | Employment/population ratios by marital status and broad age groups (%)                     | 32        |
| 800         | Unemployment rates by age groups (%)                                                        | 34        |
| 009         | Unemployment rates by marital status and broad age groups (%)                               | 36        |
| 010         | Total population by age groups (1,000)                                                      | 38        |
| 011<br>012  | Total population by age groups (%)                                                          | 40<br>42  |
| 013         | Non-national population by broad age groups (%)                                             | 44        |
| 014         | Labour force by age groups (1,000)                                                          | 46        |
| 015         | Labour force by age groups (%)                                                              | 48        |
| 016         | Labour force by nationality and broad age groups (1,000)                                    | 50        |
| 017         | Labour force by nationality and broad age groups (%)                                        | 52        |
| 018<br>019  | Persons in employment by age groups (1,000)                                                 | 54<br>56  |
| 020         | Unemployed persons by age groups (1,000)                                                    |           |
| 021         | Unemployed persons by age groups (%)                                                        |           |
| 022         | Inactive persons by age groups (1,000)                                                      | 62        |
| 023         | Inactive persons by age groups (%)                                                          | 64        |
| 024         | Young persons aged 15 to 24 years in education - rate of participation in education (1,000) | 66        |
| 025<br>026  | Unemployment rates of persons aged 25 to 59 years by educational attainment level (%)       |           |
| 027         | Population aged 15 and over by degree of urbanisation (%)                                   |           |
| 028         | Unemployment rates, employment/population ratios, and activity rates by degree of           |           |
| 5255        | urbanisation (%)                                                                            |           |
| 029         | Employment status by educational attainment level of persons aged 25 to 59 years (1,000)    |           |
| 030<br>031  | Employment status by educational attainment level of persons aged 25 to 59 years (%)        |           |
| 001         | Educational attainment level by employment status of persons aged 25 to 55 years (70)       | 00        |
| Employn     | nent                                                                                        |           |
| Graphs      |                                                                                             |           |
| 6           | Employment by sex, age and professional status - EUR15 - 1996                               | 84        |
| 7           | Employment by sex, age and sector of activity - EUR15 - 1996                                | 84        |
| 8           | Persons in employment by occupation, EUR15 - 1996.                                          |           |
| 9           | Persons in employment by sector of economic activity - EUR15 - 1996                         |           |
| 10<br>11    | Share of involuntary part-time in the part-time employment - 1996                           |           |
| 1.1         | Percentage of part-time employment - 1996                                                   | 90        |