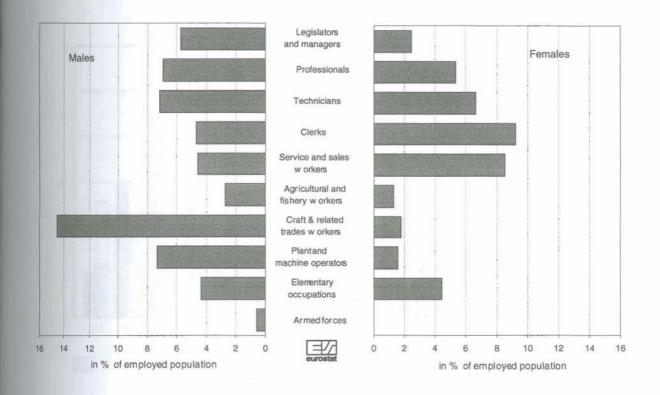

## Table of contents

|             | Explanatory notes                                                                           | Page<br>9 |
|-------------|---------------------------------------------------------------------------------------------|-----------|
|             |                                                                                             |           |
| Populație   | on and activity                                                                             |           |
| , opulation | Fajita into 2 -                                                                             |           |
| Graphs      |                                                                                             |           |
|             |                                                                                             |           |
| 1           | Activity by sex and age-groups, 1996                                                        | 16<br>18  |
| 3           | Population aged 25 to 59 years who have completed second-level education, EUR15 - 1996      | 18        |
| 4           | Population by sex, age and marital status - EUR15 - 1996                                    | 19        |
| 5           | Activity of young persons aged 15 to 24 years - 1996                                        | 19        |
| Tables      |                                                                                             |           |
| Tables      |                                                                                             |           |
| 001         | Principal characteristics of activity of the population (1,000 / %)                         | 20        |
| 002         | Principal characteristics of activity of young persons aged 15 to 24 years (1,000 / %)      | 22        |
| 003<br>004  | Activity rates by age groups (%)                                                            | 24        |
| 004         | Activity rates by marital status and broad age groups (%)                                   | 26<br>28  |
| 006         | Employment/population ratios by age groups (%)                                              |           |
| 007         | Employment/population ratios by marital status and broad age groups (%)                     | 32        |
| 800         | Unemployment rates by age groups (%)                                                        | 34        |
| 009         | Unemployment rates by marital status and broad age groups (%)                               | 36        |
| 010         | Total population by age groups (1,000)                                                      | 38        |
| 011<br>012  | Total population by age groups (%)                                                          | 40<br>42  |
| 013         | Non-national population by broad age groups (%)                                             | 44        |
| 014         | Labour force by age groups (1,000)                                                          | 46        |
| 015         | Labour force by age groups (%)                                                              | 48        |
| 016         | Labour force by nationality and broad age groups (1,000)                                    | 50        |
| 017         | Labour force by nationality and broad age groups (%)                                        | 52        |
| 018<br>019  | Persons in employment by age groups (1,000)                                                 | 54<br>56  |
| 020         | Unemployed persons by age groups (1,000)                                                    |           |
| 021         | Unemployed persons by age groups (%)                                                        |           |
| 022         | Inactive persons by age groups (1,000)                                                      | 62        |
| 023         | Inactive persons by age groups (%)                                                          | 64        |
| 024         | Young persons aged 15 to 24 years in education - rate of participation in education (1,000) | 66        |
| 025<br>026  | Unemployment rates of persons aged 25 to 59 years by educational attainment level (%)       |           |
| 027         | Population aged 15 and over by degree of urbanisation (%)                                   |           |
| 028         | Unemployment rates, employment/population ratios, and activity rates by degree of           |           |
| 5255        | urbanisation (%)                                                                            |           |
| 029         | Employment status by educational attainment level of persons aged 25 to 59 years (1,000)    |           |
| 030<br>031  | Employment status by educational attainment level of persons aged 25 to 59 years (%)        |           |
| 001         | Educational attainment level by employment status of persons aged 25 to 55 years (70)       | 00        |
| Employn     | nent                                                                                        |           |
| Graphs      |                                                                                             |           |
| 6           | Employment by sex, age and professional status - EUR15 - 1996                               | 84        |
| 7           | Employment by sex, age and sector of activity - EUR15 - 1996                                | 84        |
| 8           | Persons in employment by occupation, EUR15 - 1996.                                          |           |
| 9           | Persons in employment by sector of economic activity - EUR15 - 1996                         |           |
| 10<br>11    | Share of involuntary part-time in the part-time employment - 1996                           |           |
| 1.1         | Percentage of part-time employment - 1996                                                   | 90        |