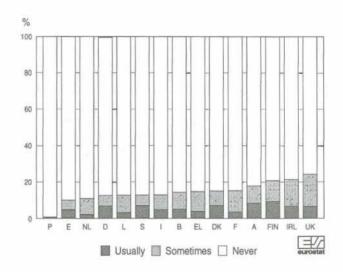

## Table of contents

|             | Explanatory notes                                                                           | Page<br>9 |
|-------------|---------------------------------------------------------------------------------------------|-----------|
|             |                                                                                             |           |
| Populație   | on and activity                                                                             |           |
| , opulation | Fajita into 2 -                                                                             |           |
| Graphs      |                                                                                             |           |
|             |                                                                                             |           |
| 1           | Activity by sex and age-groups, 1996                                                        | 16<br>18  |
| 3           | Population aged 25 to 59 years who have completed second-level education, EUR15 - 1996      | 18        |
| 4           | Population by sex, age and marital status - EUR15 - 1996                                    | 19        |
| 5           | Activity of young persons aged 15 to 24 years - 1996                                        | 19        |
| Tables      |                                                                                             |           |
| Tables      |                                                                                             |           |
| 001         | Principal characteristics of activity of the population (1,000 / %)                         | 20        |
| 002         | Principal characteristics of activity of young persons aged 15 to 24 years (1,000 / %)      | 22        |
| 003<br>004  | Activity rates by age groups (%)                                                            | 24        |
| 004         | Activity rates by marital status and broad age groups (%)                                   | 26<br>28  |
| 006         | Employment/population ratios by age groups (%)                                              |           |
| 007         | Employment/population ratios by marital status and broad age groups (%)                     | 32        |
| 800         | Unemployment rates by age groups (%)                                                        | 34        |
| 009         | Unemployment rates by marital status and broad age groups (%)                               | 36        |
| 010         | Total population by age groups (1,000)                                                      | 38        |
| 011<br>012  | Total population by age groups (%)                                                          | 40<br>42  |
| 013         | Non-national population by broad age groups (%)                                             | 44        |
| 014         | Labour force by age groups (1,000)                                                          | 46        |
| 015         | Labour force by age groups (%)                                                              | 48        |
| 016         | Labour force by nationality and broad age groups (1,000)                                    | 50        |
| 017         | Labour force by nationality and broad age groups (%)                                        | 52        |
| 018<br>019  | Persons in employment by age groups (1,000)                                                 | 54<br>56  |
| 020         | Unemployed persons by age groups (1,000)                                                    |           |
| 021         | Unemployed persons by age groups (%)                                                        |           |
| 022         | Inactive persons by age groups (1,000)                                                      | 62        |
| 023         | Inactive persons by age groups (%)                                                          | 64        |
| 024         | Young persons aged 15 to 24 years in education - rate of participation in education (1,000) | 66        |
| 025<br>026  | Unemployment rates of persons aged 25 to 59 years by educational attainment level (%)       |           |
| 027         | Population aged 15 and over by degree of urbanisation (%)                                   |           |
| 028         | Unemployment rates, employment/population ratios, and activity rates by degree of           |           |
| 5255        | urbanisation (%)                                                                            |           |
| 029         | Employment status by educational attainment level of persons aged 25 to 59 years (1,000)    |           |
| 030<br>031  | Employment status by educational attainment level of persons aged 25 to 59 years (%)        |           |
| 001         | Educational attainment level by employment status of persons aged 25 to 55 years (70)       | 00        |
| Employn     | nent                                                                                        |           |
| Graphs      |                                                                                             |           |
| 6           | Employment by sex, age and professional status - EUR15 - 1996                               | 84        |
| 7           | Employment by sex, age and sector of activity - EUR15 - 1996                                | 84        |
| 8           | Persons in employment by occupation, EUR15 - 1996.                                          |           |
| 9           | Persons in employment by sector of economic activity - EUR15 - 1996                         |           |
| 10<br>11    | Share of involuntary part-time in the part-time employment - 1996                           |           |
| 1.1         | Percentage of part-time employment - 1996                                                   | 90        |