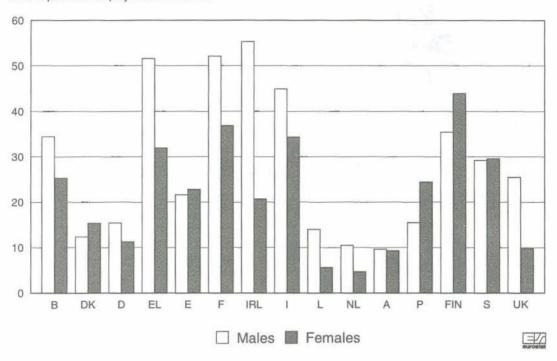

|

**Employment** 

Graph 6: Employment by sex, age and professional status - EUR 15 - 1996



Graph 7: Employment by sex, age and sector of activity - EUR 15 - 1996



Graph 8: Persons in employment by occupation - EUR 15 - 1996



Graph 9: Persons in employment by sector of economic activity - EUR 15 - 1996



Graph 10: Share of involontary part-time in the part-time employment

in % of part-time employment of each sex



Graph 11: Percentage of part-time employment

in % of total employment of each sex



Graph 12: Percentage of employees with temporary job - 1996



Graph 13: Total duration of work contract of limited duration - EUR 15 - 1996



Table 032
Persons in employment by professional status



| Labour Force Survey 1996    | EUR 15 | В    | DK   | D         | EL      | Е     | F     | IRL  |
|-----------------------------|--------|------|------|-----------|---------|-------|-------|------|
|                             |        |      |      | 100       | 0       |       |       | -    |
|                             |        |      | N    | lales and | females |       |       |      |
| Employers and self-employed | 22347  | 585  | 219  | 3432      | 1304    | 2649  | 2509  | 259  |
| Employee