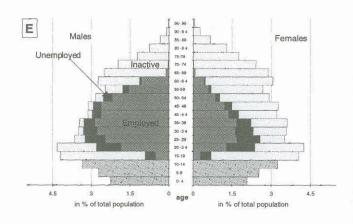

## Table of contents

|             | Explanatory notes                                                                           | Page<br>9 |
|-------------|---------------------------------------------------------------------------------------------|-----------|
|             |                                                                                             |           |
| Populație   | on and activity                                                                             |           |
| , opulation | Fajita into 2 -                                                                             |           |
| Graphs      |                                                                                             |           |
|             |                                                                                             |           |
| 1           | Activity by sex and age-groups, 1996                                                        | 16<br>18  |
| 3           | Population aged 25 to 59 years who have completed second-level education, EUR15 - 1996      | 18        |
| 4           | Population by sex, age and marital status - EUR15 - 1996                                    | 19        |
| 5           | Activity of young persons aged 15 to 24 years - 1996                                        | 19        |
| Tables      |                                                                                             |           |
| Tables      |                                                                                             |           |
| 001         | Principal characteristics of activity of the population (1,000 / %)                         | 20        |
| 002         | Principal characteristics of activity of young persons aged 15 to 24 years (1,000 / %)      | 22        |
| 003<br>004  | Activity rates by age groups (%)                                                            | 24        |
| 004         | Activity rates by marital status and broad age groups (%)                                   | 26<br>28  |
| 006         | Employment/population ratios by age groups (%)                                              |           |
| 007         | Employment/population ratios by marital status and broad age groups (%)                     | 32        |
| 800         | Unemployment rates by age groups (%)                                                        | 34        |
| 009         | Unemployment rates by marital status and broad age groups (%)                               | 36        |
| 010         | Total population by age groups (1,000)                                                      | 38        |
| 011<br>012  | Total population by age groups (%)                                                          | 40<br>42  |
| 013         | Non-national population by broad age groups (%)                                             | 44        |
| 014         | Labour force by age groups (1,000)                                                          | 46        |
| 015         | Labour force by age groups (%)                                                              | 48        |
| 016         | Labour force by nationality and broad age groups (1,000)                                    | 50        |
| 017         | Labour force by nationality and broad age groups (%)                                        | 52        |
| 018<br>019  | Persons in employment by age groups (1,000)                                                 | 54<br>56  |
| 020         | Unemployed persons by age groups (1,000)                                                    |           |
| 021         | Unemployed persons by age groups (%)                                                        |           |
| 022         | Inactive persons by age groups (1,000)                                                      | 62        |
| 023         | Inactive persons by age groups (%)                                                          | 64        |
| 024         | Young persons aged 15 to 24 years in education - rate of participation in education (1,000) | 66        |
| 025<br>026  | Unemployment rates of persons aged 25 to 59 years by educational attainment level (%)       |           |
| 027         | Population aged 15 and over by degree of urbanisation (%)                                   |           |
| 028         | Unemployment rates, employment/population ratios, and activity rates by degree of           |           |
| 5255        | urbanisation (%)                                                                            |           |
| 029         | Employment status by educational attainment level of persons aged 25 to 59 years (1,000)    |           |
| 030<br>031  | Employment status by educational attainment level of persons aged 25 to 59 years (%)        |           |
| 001         | Educational attainment level by employment status of persons aged 25 to 55 years (70)       | 00        |
| Employn     | nent                                                                                        |           |
| Graphs      |                                                                                             |           |
| 6           | Employment by sex, age and professional status - EUR15 - 1996                               | 84        |
| 7           | Employment by sex, age and sector of activity - EUR15 - 1996                                | 84        |
| 8           | Persons in employment by occupation, EUR15 - 1996.                                          |           |
| 9           | Persons in employment by sector of economic activity - EUR15 - 1996                         |           |
| 10<br>11    | Share of involuntary part-time in the part-time employment - 1996                           |           |
| 1.1         | Percentage of part-time employment - 1996                                                   | 90        |