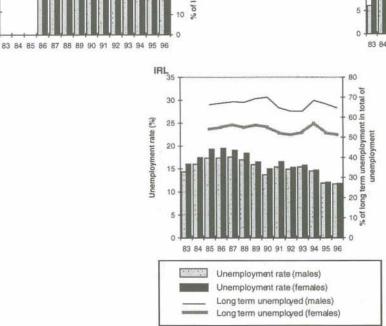

|

Unemployment and search for work

Graph 24: Population aged 25 to 59 years with third level education - 1996



Graph 25: Population aged 25 to 59 years who have completed second-level education - 1996



Graph 26: Population aged 25 to 59 years who have completed a level equal to or lower than the first of secondary education - 1996



#### Graph 27: Unemployment rate and percentage of long term unemployed in total of unemployed









#### Graph 27: Unemployment rate and percentage of long term unemployed in total of unemployed





83 84 85 86 87 88 89 90 91 92 93 94 95 96



| Labour Force Survey 1996          | EUR 15 | В   | DK  | D         | EL      | E    | F    | IRL |
|-----------------------------------|--------|-----|-----|-----------|---------|------|------|-----|
|                                   |        |     |     | 10        |         |      |      |     |
|                                   |        |     |     | Males and | females |      |      |     |
| Unemployed persons                | 18250  | 397 | 193 | 3449      | 413     | 3530 | 3148 | 174 |
| Seeking paid employment           | 17102  | 380 | 157 | 3285      | 397     | 3498 | 2752 | 161 |
| Seeking self-employment           | 218