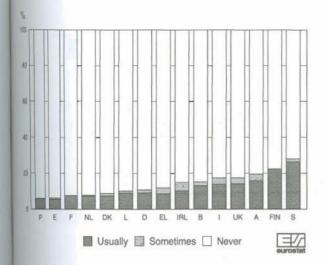

vices                 |
| 100.0  | (100.0) | 100.0 | 100.0     | 100.0   | 100.0 | 100.0 | 100.0 | Total                    |
|        |         |       | Fema      | ales    |       |       |       |                          |
| (9.9)  | 7       |       | 18.5      | 38.7    | (6.9) | 5.1   | (0.9) | Agriculture              |
| (11.4) |         | (3.7) | (7.5)     | (3.4)   | (7.1) | 8.3   | 6.3   | Industry                 |
| 78.7   | (84.3)  | 94.3  | 74.0      | 57.9    | 86.1  | 86.6  | 92.8  | Services                 |
| 100.0  | (100.0) | 100.0 | 100.0     | 100.0   | 100.0 | 100.0 | 100.0 | Total                    |

Graph 14: Average hours usually worked per week - Males - 1996



Graph 15: Average hours usually worked per week - Females - 1996



Graph 16: Shift work - 1996



Graph 17: Night work - 1996



Graph 18: Saturday work - 1996



Graph 19: Sunday work - 1996



Graph 20: Usual hours worked per week - employees working full time - 1996



Graph 21: Usual hours worked per week - Employees working part-time - 1996



Graph 22: Average number of hours usually worked per week by sector of activity (employees working full-time) - EUR 15 - 1996



Graph 23: Average number of hours usually worked per week by occupation (employees) - EUR 15 - 1996



Table 071

eurostat

Persons in employment - comparison of average usual and average actual number of hours worked by sector of activity

| Labour Force Survey 1996 |        | EUR 15       | В            | DK           | D            | EL           | E            | F            | IRL      |
|--------------------