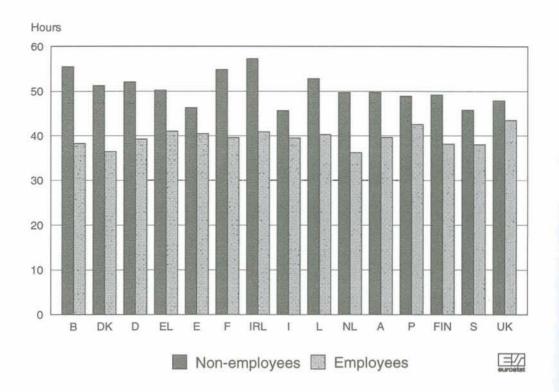

ry                 |
| 63.2   | (83.5)  | 84.5  | 54.3      | 43.8    | 58.0  | 73.4  | 85.8  | Services                 |
| 100.0  | (100.0) | 100.0 | 100.0     | 100.0   | 100.0 | 100.0 | 100.0 | Total                    |
|        |         |       | Fema      | ales    |       |       |       |                          |
| (9.9)  | 7       |       | 18.5      | 38.7    | (6.9) | 5.1   | (0.9) | Agriculture              |
| (11.4) |         | (3.7) | (7.5)     | (3.4)   | (7.1) | 8.3   | 6.3   | Industry                 |
| 78.7   | (84.3)  | 94.3  | 74.0      | 57.9    | 86.1  | 86.6  | 92.8  | Services                 |
| 100.0  | (100.0) | 100.0 | 100.0     | 100.0   | 100.0 | 100.0 | 100.0 | Total                    |

Graph 14: Average hours usually worked per week - Males - 1996



Graph 15: Average hours usually worked per week - Females - 1996



Graph 16: Shift work - 1996



Graph 17: Night work - 1996



Graph 18: Saturday work - 1996



Graph 19: Sunday work - 1996



Graph 20: Usual hours worked per week - employees working full time - 1996



Graph 21: Usual hours worked per week - Employees working part-time - 1996



Graph 22: Average number of hours usually worked per week by sector of activity (employees working full-time) - EUR 15 - 1996



Graph 23: Average number of hours usually worked per week by occupation (employees) - EUR 15 - 1996



Table 071

eurostat

Persons in employment - comparison of average usual and average actual number of hours worked by sector of activity

| Labour Force Survey 1996 |        | EUR 15       | В            | DK