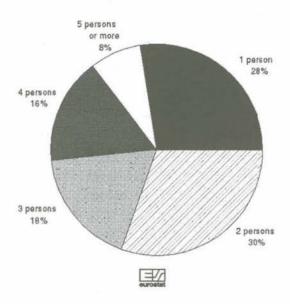

|

Households

Graph 28: Composition of private households - EUR 15 - 1996



Graph 29: Households of one person by sex and age - EUR 15 - 1996



Table 114



## Number of private households by household type (children under 15)

| Labour Force Survey 1996            | EUR 15 | В     | DK   | D         | EL       | Е     | F     | IRL   |
|-------------------------------------|--------|-------|------|-----------|----------|-------|-------|-------|
|                                     |        |       |      |           | 000      |       |       |       |
|                                     |        |       | N    | umber of  | househol | lds   |       |       |
| 1 person households                 | _      | 1116  | 77 1 | 12823     | 821      | 1524  | 7008  | 255   |
| 1 male adult aged 15 to 64 years    | _      | 323   | -    | 4241      | 162      | 254