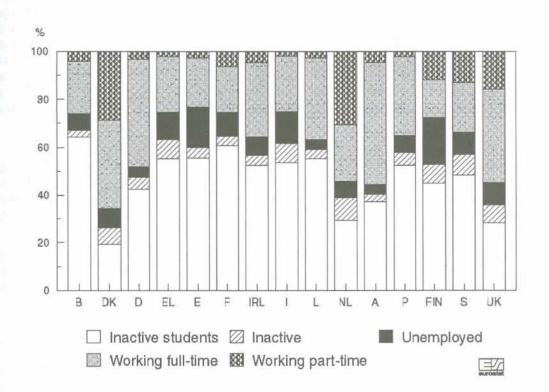

## Table of contents

|             | Explanatory notes                                                                           | Page<br>9 |
|-------------|---------------------------------------------------------------------------------------------|-----------|
|             |                                                                                             |           |
| Populație   | on and activity                                                                             |           |
| , opulation | Fajita into 2 -                                                                             |           |
| Graphs      |                                                                                             |           |
|             |                                                                                             |           |
| 1           | Activity by sex and age-groups, 1996                                                        | 16<br>18  |
| 3           | Population aged 25 to 59 years who have completed second-level education, EUR15 - 1996      | 18        |
| 4           | Population by sex, age and marital status - EUR15 - 1996                                    | 19        |
| 5           | Activity of young persons aged 15 to 24 years - 1996                                        | 19        |
| Tables      |                                                                                             |           |
| Tables      |                                                                                             |           |
| 001         | Principal characteristics of activity of the population (1,000 / %)                         | 20        |
| 002         | Principal characteristics of activity of young persons aged 15 to 24 years (1,000 / %)      | 22        |
| 003<br>004  | Activity rates by age groups (%)                                                            | 24        |
| 004         | Activity rates by marital status and broad age groups (%)                                   | 26<br>28  |
| 006         | Employment/population ratios by age groups (%)                                              |           |
| 007         | Employment/population ratios by marital status and broad age groups (%)                     | 32        |
| 800         | Unemployment rates by age groups (%)                                                        | 34        |
| 009         | Unemployment rates by marital status and broad age groups (%)                               | 36        |
| 010         | Total population by age groups (1,000)                                                      | 38        |
| 011<br>012  | Total population by age groups (%)                                                          | 40<br>42  |
| 013         | Non-national population by broad age groups (%)                                             | 44        |
| 014         | Labour force by age groups (1,000)                                                          | 46        |
| 015         | Labour force by age groups (%)                                                              | 48        |
| 016         | Labour force by nationality and broad age groups (1,000)                                    | 50        |
| 017         | Labour force by nationality and broad age groups (%)                                        | 52        |
| 018<br>019  | Persons in employment by age groups (1,000)                                                 | 54<br>56  |
| 020         | Unemployed persons by age groups (1,000)                                                    |           |
| 021         | Unemployed persons by age groups (%)                                                        |           |
| 022         | Inactive persons by age groups (1,000)                                                      | 62        |
| 023         | Inactive persons by age groups (%)                                                          | 64        |
| 024         | Young persons aged 15 to 24 years in education - rate of participation in education (1,000) | 66        |
| 025<br>026  | Unemployment rates of persons aged 25 to 59 years by educational attainment level (%)       |           |
| 027         | Population aged 15 and over by degree of urbanisation (%)                                   |           |
| 028         | Unemployment rates, employment/population ratios, and activity rates by degree of           |           |
| 5255        | urbanisation (%)                                                                            |           |
| 029         | Employment status by educational attainment level of persons aged 25 to 59 years (1,000)    |           |
| 030<br>031  | Employment status by educational attainment level of persons aged 25 to 59 years (%)        |           |
| 001         | Educational attainment level by employment status of persons aged 25 to 55 years (70)       | 00        |
| Employn     | nent                                                                                        |           |
| Graphs      |                                                                                             |           |
| 6           | Employment by sex, age and professional status - EUR15 - 1996                               | 84        |
| 7           | Employment by sex, age and sector of activity - EUR15 - 1996                                | 84        |
| 8           | Persons in employment by occupation, EUR15 - 1996.                                          |           |
| 9           | Persons in employment by sector of economic activity - EUR15 - 1996                         |           |
| 10<br>11    | Share of involuntary part-time in the part-time employment - 1996                           |           |
| 1.1         | Percentage of part-time employment - 1996                                                   | 90        |