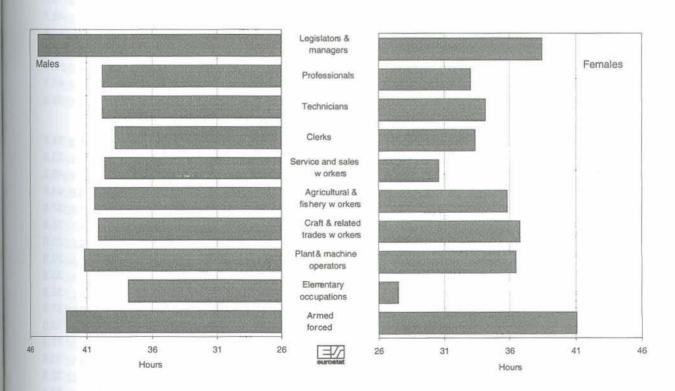

## Table of contents

|             | Explanatory notes                                                                           | Page<br>9 |
|-------------|---------------------------------------------------------------------------------------------|-----------|
|             |                                                                                             |           |
| Populație   | on and activity                                                                             |           |
| , opulation | Fajita into 2 -                                                                             |           |
| Graphs      |                                                                                             |           |
|             |                                                                                             |           |
| 1           | Activity by sex and age-groups, 1996                                                        | 16<br>18  |
| 3           | Population aged 25 to 59 years who have completed second-level education, EUR15 - 1996      | 18        |
| 4           | Population by sex, age and marital status - EUR15 - 1996                                    | 19        |
| 5           | Activity of young persons aged 15 to 24 years - 1996                                        | 19        |
| Tables      |                                                                                             |           |
| Tables      |                                                                                             |           |
| 001         | Principal characteristics of activity of the population (1,000 / %)                         | 20        |
| 002         | Principal characteristics of activity of young persons aged 15 to 24 years (1,000 / %)      | 22        |
| 003<br>004  | Activity rates by age groups (%)                                                            | 24        |
| 004         | Activity rates by marital status and broad age groups (%)                                   | 26<br>28  |
| 006         | Employment/population ratios by age groups (%)                                              |           |
| 007         | Employment/population ratios by marital status and broad age groups (%)                     | 32        |
| 800         | Unemployment rates by age groups (%)                                                        | 34        |
| 009         | Unemployment rates by marital status and broad age groups (%)                               | 36        |
| 010         | Total population by age groups (1,000)                                                      | 38        |
| 011<br>012  | Total population by age groups (%)                                                          | 40<br>42  |
| 013         | Non-national population by broad age groups (%)                                             | 44        |
| 014         | Labour force by age groups (1,000)                                                          | 46        |
| 015         | Labour force by age groups (%)                                                              | 48        |
| 016         | Labour force by nationality and broad age groups (1,000)                                    | 50        |
| 017         | Labour force by nationality and broad age groups (%)                                        | 52        |
| 018<br>019  | Persons in employment by age groups (1,000)                                                 | 54<br>56  |
| 020         | Unemployed persons by age groups (1,000)                                                    |           |
| 021         | Unemployed persons by age groups (%)                                                        |           |
| 022         | Inactive persons by age groups (1,000)                                                      | 62        |
| 023         | Inactive persons by age groups (%)                                                          | 64        |
| 024         | Young persons aged 15 to 24 years in education - rate of participation in education (1,000) | 66        |
| 025<br>026  | Unemployment rates of persons aged 25 to 59 years by educational attainment level (%)       |           |
| 027         | Population aged 15 and over by degree of urbanisation (%)                                   |           |
| 028         | Unemployment rates, employment/population ratios, and activity rates by degree of           |           |
| 5255        | urbanisation (%)                                                                            |           |
| 029         | Employment status by educational attainment level of persons aged 25 to 59 years (1,000)    |           |
| 030<br>031  | Employment status by educational attainment level of persons aged 25 to 59 years (%)        |           |
| 001         | Educational attainment level by employment status of persons aged 25 to 55 years (70)       | 00        |
| Employn     | nent                                                                                        |           |
| Graphs      |                                                                                             |           |
| 6           | Employment by sex, age and professional status - EUR15 - 1996                               | 84        |
| 7           | Employment by sex, age and sector of activity - EUR15 - 1996                                | 84        |
| 8           | Persons in employment by occupation, EUR15 - 1996.                                          |           |
| 9           | Persons in employment by sector of economic activity - EUR15 - 1996                         |           |
| 10<br>11    | Share of involuntary part-time in the part-time employment - 1996                           |           |
| 1.1         | Percentage of part-time employment - 1996                                                   | 90        |