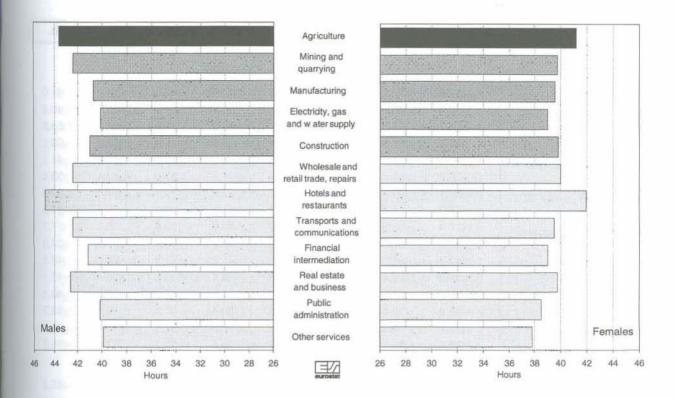

## Table of contents

|             | Explanatory notes                                                                           | Page<br>9 |
|-------------|---------------------------------------------------------------------------------------------|-----------|
|             |                                                                                             |           |
| Populație   | on and activity                                                                             |           |
| , opulation | Fajita into 2 -                                                                             |           |
| Graphs      |                                                                                             |           |
|             |                                                                                             |           |
| 1           | Activity by sex and age-groups, 1996                                                        | 16<br>18  |
| 3           | Population aged 25 to 59 years who have completed second-level education, EUR15 - 1996      | 18        |
| 4           | Population by sex, age and marital status - EUR15 - 1996                                    | 19        |
| 5           | Activity of young persons aged 15 to 24 years - 1996                                        | 19        |
| Tables      |                                                                                             |           |
| Tables      |                                                                                             |           |
| 001         | Principal characteristics of activity of the population (1,000 / %)                         | 20        |
| 002         | Principal characteristics of activity of young persons aged 15 to 24 years (1,000 / %)      | 22        |
| 003<br>004  | Activity rates by age groups (%)                                                            | 24        |
| 004         | Activity rates by marital status and broad age groups (%)                                   | 26<br>28  |
| 006         | Employment/population ratios by age groups (%)                                              |           |
| 007         | Employment/population ratios by marital status and broad age groups (%)                     | 32        |
| 800         | Unemployment rates by age groups (%)                                                        | 34        |
| 009         | Unemployment rates by marital status and broad age groups (%)                               | 36        |
| 010         | Total population by age groups (1,000)                                                      | 38        |
| 011<br>012  | Total population by age groups (%)                                                          | 40<br>42  |
| 013         | Non-national population by broad age groups (%)                                             | 44        |
| 014         | Labour force by age groups (1,000)                                                          | 46        |
| 015         | Labour force by age groups (%)                                                              | 48        |
| 016         | Labour force by nationality and broad age groups (1,000)                                    | 50        |
| 017         | Labour force by nationality and broad age groups (%)                                        | 52        |
| 018<br>019  | Persons in employment by age groups (1,000)                                                 | 54<br>56  |
| 020         | Unemployed persons by age groups (1,000)                                                    |           |
| 021         | Unemployed persons by age groups (%)                                                        |           |
| 022         | Inactive persons by age groups (1,000)                                                      | 62        |
| 023         | Inactive persons by age groups (%)                                                          | 64        |
| 024         | Young persons aged 15 to 24 years in education - rate of participation in education (1,000) | 66        |
| 025<br>026  | Unemployment rates of persons aged 25 to 59 years by educational attainment level (%)       |           |
| 027         | Population aged 15 and over by degree of urbanisation (%)                                   |           |
| 028         | Unemployment rates, employment/population ratios, and activity rates by degree of           |           |
| 5255        | urbanisation (%)                                                                            |           |
| 029         | Employment status by educational attainment level of persons aged 25 to 59 years (1,000)    |           |
| 030<br>031  | Employment status by educational attainment level of persons aged 25 to 59 years (%)        |           |
| 001         | Educational attainment level by employment status of persons aged 25 to 55 years (70)       | 00        |
| Employn     | nent                                                                                        |           |
| Graphs      |                                                                                             |           |
| 6           | Employment by sex, age and professional status - EUR15 - 1996                               | 84        |
| 7           | Employment by sex, age and sector of activity - EUR15 - 1996                                | 84        |
| 8           | Persons in employment by occupation, EUR15 - 1996.                                          |           |
| 9           | Persons in employment by sector of economic activity - EUR15 - 1996                         |           |
| 10<br>11    | Share of involuntary part-time in the part-time employment - 1996                           |           |
| 1.1         | Percentage of part-time employment - 1996                                                   | 90        |