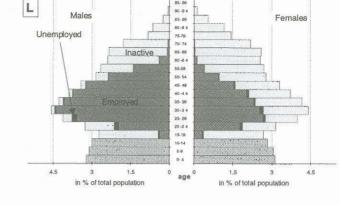

## Table of contents

|             | Explanatory notes                                                                           | Page<br>9 |
|-------------|---------------------------------------------------------------------------------------------|-----------|
|             |                                                                                             |           |
| Populație   | on and activity                                                                             |           |
| , opulation | Fajita into 2 -                                                                             |           |
| Graphs      |                                                                                             |           |
|             |                                                                                             |           |
| 1           | Activity by sex and age-groups, 1996                                                        | 16<br>18  |
| 3           | Population aged 25 to 59 years who have completed second-level education, EUR15 - 1996      | 18        |
| 4           | Population by sex, age and marital status - EUR15 - 1996                                    | 19        |
| 5           | Activity of young persons aged 15 to 24 years - 1996                                        | 19        |
| Tables      |                                                                                             |           |
| Tables      |                                                                                             |           |
| 001         | Principal characteristics of activity of the population (1,000 / %)                         | 20        |
| 002         | Principal characteristics of activity of young persons aged 15 to 24 years (1,000 / %)      | 22        |
| 003<br>004  | Activity rates by age groups (%)                                                            | 24        |
| 004         | Activity rates by marital status and broad age groups (%)                                   | 26<br>28  |
| 006         | Employment/population ratios by age groups (%)                                              |           |
| 007         | Employment/population ratios by marital status and broad age groups (%)                     | 32        |
| 800         | Unemployment rates by age groups (%)                                                        | 34        |
| 009         | Unemployment rates by marital status and broad age groups (%)                               | 36        |
| 010         | Total population by age groups (1,000)                                                      | 38        |
| 011<br>012  | Total population by age groups (%)                                                          | 40<br>42  |
| 013         | Non-national population by broad age groups (%)                                             | 44        |
| 014         | Labour force by age groups (1,000)                                                          | 46        |
| 015         | Labour force by age groups (%)                                                              | 48        |
| 016         | Labour force by nationality and broad age groups (1,000)                                    | 50        |
| 017         | Labour force by nationality and broad age groups (%)                                        | 52        |
| 018<br>019  | Persons in employment by age groups (1,000)                                                 | 54<br>56  |
| 020         | Unemployed persons by age groups (1,000)                                                    |           |
| 021         | Unemployed persons by age groups (%)                                                        |           |
| 022         | Inactive persons by age groups (1,000)                                                      | 62        |
| 023         | Inactive persons by age groups (%)                                                          | 64        |
| 024         | Young persons aged 15 to 24 years in education - rate of participation in education (1,000) | 66        |
| 025<br>026  | Unemployment rates of persons aged 25 to 59 years by educational attainment level (%)       |           |
| 027         | Population aged 15 and over by degree of urbanisation (%)                                   |           |
| 028         | Unemployment rates, employment/population ratios, and activity rates by degree of           |           |
| 5255        | urbanisation (%)                                                                            |           |
| 029         | Employment status by educational attainment level of persons aged 25 to 59 years (1,000)    |           |
| 030<br>031  | Employment status by educational attainment level of persons aged 25 to 59 years (%)        |           |
| 001         | Educational attainment level by employment status of persons aged 25 to 55 years (70)       | 00        |
| Employn     | nent                                                                                        |           |
| Graphs      |                                                                                             |           |
| 6           | Employment by sex, age and professional status - EUR15 - 1996                               | 84        |
| 7           | Employment by sex, age and sector of activity - EUR15 - 1996                                | 84        |
| 8           | Persons in employment by occupation, EUR15 - 1996.                                          |           |
| 9           | Persons in employment by sector of economic activity - EUR15 - 1996                         |           |
| 10<br>11    | Share of involuntary part-time in the part-time employment - 1996                           |           |
| 1.1         | Percentage of part-time employment - 1996                                                   | 90        |