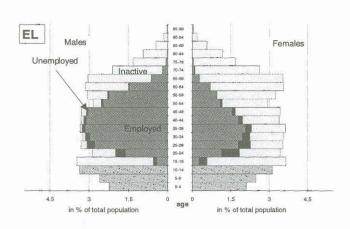

## Table of contents

|             | Explanatory notes                                                                           | Page<br>9 |
|-------------|---------------------------------------------------------------------------------------------|-----------|
|             |                                                                                             |           |
| Populație   | on and activity                                                                             |           |
| , opulation | Fajita into 2 -                                                                             |           |
| Graphs      |                                                                                             |           |
|             |                                                                                             |           |
| 1           | Activity by sex and age-groups, 1996                                                        | 16<br>18  |
| 3           | Population aged 25 to 59 years who have completed second-level education, EUR15 - 1996      | 18        |
| 4           | Population by sex, age and marital status - EUR15 - 1996                                    | 19        |
| 5           | Activity of young persons aged 15 to 24 years - 1996                                        | 19        |
| Tables      |                                                                                             |           |
| Tables      |                                                                                             |           |
| 001         | Principal characteristics of activity of the population (1,000 / %)                         | 20        |
| 002         | Principal characteristics of activity of young persons aged 15 to 24 years (1,000 / %)      | 22        |
| 003<br>004  | Activity rates by age groups (%)                                                            | 24        |
| 004         | Activity rates by marital status and broad age groups (%)                                   | 26<br>28  |
| 006         | Employment/population ratios by age groups (%)                                              |           |
| 007         | Employment/population ratios by marital status and broad age groups (%)                     | 32        |
| 800         | Unemployment rates by age groups (%)                                                        | 34        |
| 009         | Unemployment rates by marital status and broad age groups (%)                               | 36        |
| 010         | Total population by age groups (1,000)                                                      | 38        |
| 011<br>012  | Total population by age groups (%)                                                          | 40<br>42  |
| 013         | Non-national population by broad age groups (%)                                             | 44        |
| 014         | Labour force by age groups (1,000)                                                          | 46        |
| 015         | Labour force by age groups (%)                                                              | 48        |
| 016         | Labour force by nationality and broad age groups (1,000)                                    | 50        |
| 017         | Labour force by nationality and broad age groups (%)                                        | 52        |
| 018<br>019  | Persons in employment by age groups (1,000)                                                 | 54<br>56  |
| 020         | Unemployed persons by age groups (1,000)                                                    |           |
| 021         | Unemployed persons by age groups (%)                                                        |           |
| 022         | Inactive persons by age groups (1,000)                                                      | 62        |
| 023         | Inactive persons by age groups (%)                                                          | 64        |
| 024         | Young persons aged 15 to 24 years in education - rate of participation in education (1,000) | 66        |
| 025<br>026  | Unemployment rates of persons aged 25 to 59 years by educational attainment level (%)       |           |
| 027         | Population aged 15 and over by degree of urbanisation (%)                                   |           |
| 028         | Unemployment rates, employment/population ratios, and activity rates by degree of           |           |
| 5255        | urbanisation (%)                                                                            |           |
| 029         | Employment status by educational attainment level of persons aged 25 to 59 years (1,000)    |           |
| 030<br>031  | Employment status by educational attainment level of persons aged 25 to 59 years (%)        |           |
| 001         | Educational attainment level by employment status of persons aged 25 to 55 years (70)       | 00        |
| Employn     | nent                                                                                        |           |
| Graphs      |                                                                                             |           |
| 6           | Employment by sex, age and professional status - EUR15 - 1996                               | 84        |
| 7           | Employment by sex, age and sector of activity - EUR15 - 1996                                | 84        |
| 8           | Persons in employment by occupation, EUR15 - 1996.                                          |           |
| 9           | Persons in employment by sector of economic activity - EUR15 - 1996                         |           |
| 10<br>11    | Share of involuntary part-time in the part-time employment - 1996                           |           |
| 1.1         | Percentage of part-time employment - 1996                                                   | 90        |