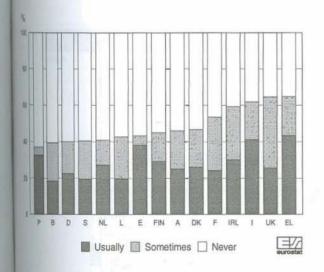

## Table of contents

|             | Explanatory notes                                                                           | Page<br>9 |
|-------------|---------------------------------------------------------------------------------------------|-----------|
|             |                                                                                             |           |
| Populație   | on and activity                                                                             |           |
| , opulation | Fajita into 2 -                                                                             |           |
| Graphs      |                                                                                             |           |
|             |                                                                                             |           |
| 1           | Activity by sex and age-groups, 1996                                                        | 16<br>18  |
| 3           | Population aged 25 to 59 years who have completed second-level education, EUR15 - 1996      | 18        |
| 4           | Population by sex, age and marital status - EUR15 - 1996                                    | 19        |
| 5           | Activity of young persons aged 15 to 24 years - 1996                                        | 19        |
| Tables      |                                                                                             |           |
| Tables      |                                                                                             |           |
| 001         | Principal characteristics of activity of the population (1,000 / %)                         | 20        |
| 002         | Principal characteristics of activity of young persons aged 15 to 24 years (1,000 / %)      | 22        |
| 003<br>004  | Activity rates by age groups (%)                                                            | 24        |
| 004         | Activity rates by marital status and broad age groups (%)                                   | 26<br>28  |
| 006         | Employment/population ratios by age groups (%)                                              |           |
| 007         | Employment/population ratios by marital status and broad age groups (%)                     | 32        |
| 800         | Unemployment rates by age groups (%)                                                        | 34        |
| 009         | Unemployment rates by marital status and broad age groups (%)                               | 36        |
| 010         | Total population by age groups (1,000)                                                      | 38        |
| 011<br>012  | Total population by age groups (%)                                                          | 40<br>42  |
| 013         | Non-national population by broad age groups (%)                                             | 44        |
| 014         | Labour force by age groups (1,000)                                                          | 46        |
| 015         | Labour force by age groups (%)                                                              | 48        |
| 016         | Labour force by nationality and broad age groups (1,000)                                    | 50        |
| 017         | Labour force by nationality and broad age groups (%)                                        | 52        |
| 018<br>019  | Persons in employment by age groups (1,000)                                                 | 54<br>56  |
| 020         | Unemployed persons by age groups (1,000)                                                    |           |
| 021         | Unemployed persons by age groups (%)                                                        |           |
| 022         | Inactive persons by age groups (1,000)                                                      | 62        |
| 023         | Inactive persons by age groups (%)                                                          | 64        |
| 024         | Young persons aged 15 to 24 years in education - rate of participation in education (1,000) | 66        |
| 025<br>026  | Unemployment rates of persons aged 25 to 59 years by educational attainment level (%)       |           |
| 027         | Population aged 15 and over by degree of urbanisation (%)                                   |           |
| 028         | Unemployment rates, employment/population ratios, and activity rates by degree of           |           |
| 5255        | urbanisation (%)                                                                            |           |
| 029         | Employment status by educational attainment level of persons aged 25 to 59 years (1,000)    |           |
| 030<br>031  | Employment status by educational attainment level of persons aged 25 to 59 years (%)        |           |
| 001         | Educational attainment level by employment status of persons aged 25 to 55 years (70)       | 00        |
| Employn     | nent                                                                                        |           |
| Graphs      |                                                                                             |           |
| 6           | Employment by sex, age and professional status - EUR15 - 1996                               | 84        |
| 7           | Employment by sex, age and sector of activity - EUR15 - 1996                                | 84        |
| 8           | Persons in employment by occupation, EUR15 - 1996.                                          |           |
| 9           | Persons in employment by sector of economic activity - EUR15 - 1996                         |           |
| 10<br>11    | Share of involuntary part-time in the part-time employment - 1996                           |           |
| 1.1         | Percentage of part-time employment - 1996                                                   | 90        |