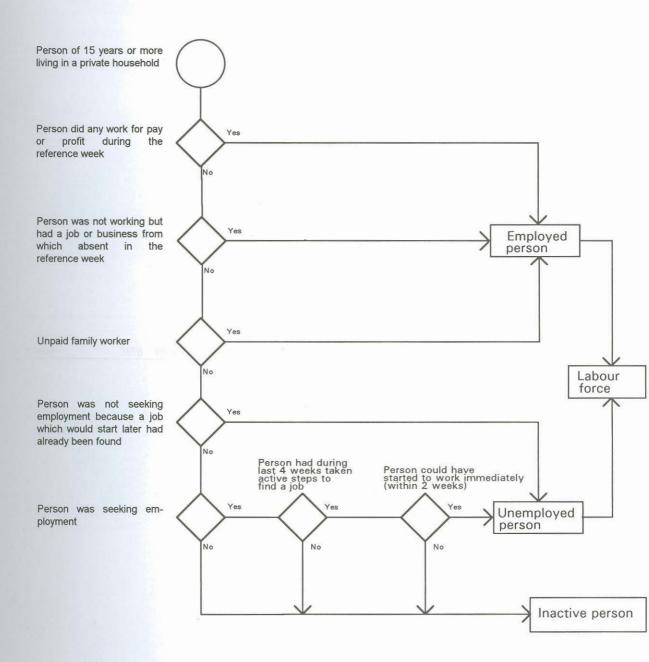

Information about the content and methodology of the survey as implemented from 1992 onwards may be found in the Eurostat publication The European Union Labour Force Survey: Methods and Definitions - 1996. Some clarification and updates to the definitions as given there are provided below in the explanatory notes to this publication.