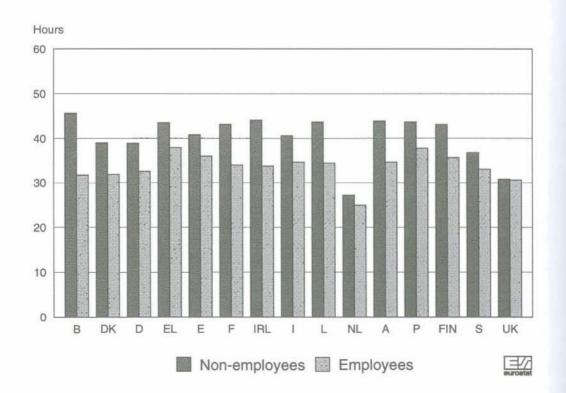

| 58.0  | 73.4  | 85.8  | Services                 |
| 100.0  | (100.0) | 100.0 | 100.0     | 100.0   | 100.0 | 100.0 | 100.0 | Total                    |
|        |         |       | Fema      | ales    |       |       |       |                          |
| (9.9)  | 7       |       | 18.5      | 38.7    | (6.9) | 5.1   | (0.9) | Agriculture              |
| (11.4) |         | (3.7) | (7.5)     | (3.4)   | (7.1) | 8.3   | 6.3   | Industry                 |
| 78.7   | (84.3)  | 94.3  | 74.0      | 57.9    | 86.1  | 86.6  | 92.8  | Services                 |
| 100.0  | (100.0) | 100.0 | 100.0     | 100.0   | 100.0 | 100.0 | 100.0 | Total                    |

Graph 14: Average hours usually worked per week - Males - 1996



Graph 15: Average hours usually worked per week - Females - 1996



Graph 16: Shift work - 1996



Graph 17: Night work - 1996



Graph 18: Saturday work - 1996



Graph 19: Sunday work - 1996



Graph 20: Usual hours worked per week - employees working full time - 1996



Graph 21: Usual hours worked per week - Employees working part-time - 1996



Graph 22: Average number of hours usually worked per week by sector of activity (employees working full-time) - EUR 15 - 1996



Graph 23: Average number of hours usually worked per week by occupation (employees) - EUR 15 - 1996



Table 071

eurostat

Persons in employment - comparison of average usual and average actual number of hours worked by sector of activity

| Labour Force Survey 1996 |        | EUR 15       | В            | DK           | D            | EL           | E            | F            | I