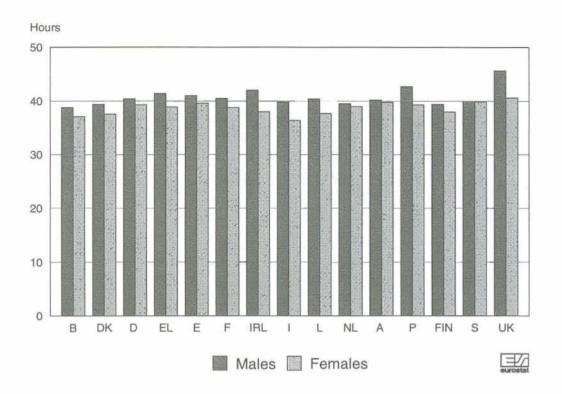

## Table of contents

|             | Explanatory notes                                                                           | Page<br>9 |
|-------------|---------------------------------------------------------------------------------------------|-----------|
|             |                                                                                             |           |
| Populație   | on and activity                                                                             |           |
| , opulation | Fajita into 2 -                                                                             |           |
| Graphs      |                                                                                             |           |
|             |                                                                                             |           |
| 1           | Activity by sex and age-groups, 1996                                                        | 16<br>18  |
| 3           | Population aged 25 to 59 years who have completed second-level education, EUR15 - 1996      | 18        |
| 4           | Population by sex, age and marital status - EUR15 - 1996                                    | 19        |
| 5           | Activity of young persons aged 15 to 24 years - 1996                                        | 19        |
| Tables      |                                                                                             |           |
| Tables      |                                                                                             |           |
| 001         | Principal characteristics of activity of the population (1,000 / %)                         | 20        |
| 002         | Principal characteristics of activity of young persons aged 15 to 24 years (1,000 / %)      | 22        |
| 003<br>004  | Activity rates by age groups (%)                                                            | 24        |
| 004         | Activity rates by marital status and broad age groups (%)                                   | 26<br>28  |
| 006         | Employment/population ratios by age groups (%)                                              |           |
| 007         | Employment/population ratios by marital status and broad age groups (%)                     | 32        |
| 800         | Unemployment rates by age groups (%)                                                        | 34        |
| 009         | Unemployment rates by marital status and broad age groups (%)                               | 36        |
| 010         | Total population by age groups (1,000)                                                      | 38        |
| 011<br>012  | Total population by age groups (%)                                                          | 40<br>42  |
| 013         | Non-national population by broad age groups (%)                                             | 44        |
| 014         | Labour force by age groups (1,000)                                                          | 46        |
| 015         | Labour force by age groups (%)                                                              | 48        |
| 016         | Labour force by nationality and broad age groups (1,000)                                    | 50        |
| 017         | Labour force by nationality and broad age groups (%)                                        | 52        |
| 018<br>019  | Persons in employment by age groups (1,000)                                                 | 54<br>56  |
| 020         | Unemployed persons by age groups (1,000)                                                    |           |
| 021         | Unemployed persons by age groups (%)                                                        |           |
| 022         | Inactive persons by age groups (1,000)                                                      | 62        |
| 023         | Inactive persons by age groups (%)                                                          | 64        |
| 024         | Young persons aged 15 to 24 years in education - rate of participation in education (1,000) | 66        |
| 025<br>026  | Unemployment rates of persons aged 25 to 59 years by educational attainment level (%)       |           |
| 027         | Population aged 15 and over by degree of urbanisation (%)                                   |           |
| 028         | Unemployment rates, employment/population ratios, and activity rates by degree of           |           |
| 5255        | urbanisation (%)                                                                            |           |
| 029         | Employment status by educational attainment level of persons aged 25 to 59 years (1,000)    |           |
| 030<br>031  | Employment status by educational attainment level of persons aged 25 to 59 years (%)        |           |
| 001         | Educational attainment level by employment status of persons aged 25 to 55 years (70)       | 00        |
| Employn     | nent                                                                                        |           |
| Graphs      |                                                                                             |           |
| 6           | Employment by sex, age and professional status - EUR15 - 1996                               | 84        |
| 7           | Employment by sex, age and sector of activity - EUR15 - 1996                                | 84        |
| 8           | Persons in employment by occupation, EUR15 - 1996.                                          |           |
| 9           | Persons in employment by sector of economic activity - EUR15 - 1996                         |           |
| 10<br>11    | Share of involuntary part-time in the part-time employment - 1996                           |           |
| 1.1         | Percentage of part-time employment - 1996                                                   | 90        |