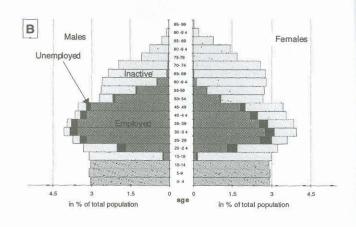

| 7.1 | 100    | 7.8   |       | 4     |       | -     | 74    |       | 640   | 140   |      | 7,5  |       |
| 27                             |       |     | 10     | 0.5   |       | 9     | *     | 34    |       | 19    | :90   | (46)  |      |      |       |
| 28                             |       |     |        | 0.0   |       |       |       |       |       |       | - 6   |       |      |      |       |
| Number of<br>households<br>(1) | 33010 | 7.  | 144669 | 61331 | 59755 | 75064 | 45877 | 75307 | 6345  | 30109 | 23015 | 14625 | 6767 |      | 62973 |

<sup>(1)</sup> Number of private households for which data is available

### Labour force classification in the European Union Labour Force Survey



Population and Activity

#### Graph 1. Activity by sex and age-groups, 1990

































HUEHTAFKSAIDE

1/109

Graph 2: Population aged 25 to 59 years with a third-level education, EUR 15 - 1996



Graph 3: Population aged 25 to 59 years who have completed second-level education, EUR 15 - 1996



Graph 4: Population by sex, age and marital status - EUR 15 - 1996



Graph 5: Activity of young persons aged 15 to 24 years - 1996





## Principal characteristics of activity of the population

| Labour Force Survey 1996                             | EUR 15        | В            | DK          | D              | EL          | E             | F             | IRL         |
|------------------------------------------------------|---------------|--------------|-------------|----------------|-------------|---------------|---------------|-------------|
|