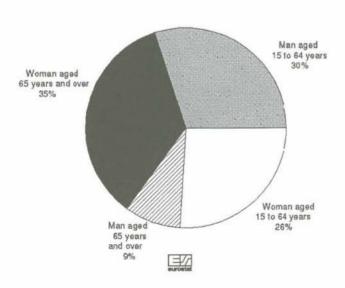

## Table of contents

|             | Explanatory notes                                                                           | Page<br>9 |
|-------------|---------------------------------------------------------------------------------------------|-----------|
|             |                                                                                             |           |
| Populație   | on and activity                                                                             |           |
| , opulation | Fajita into 2 -                                                                             |           |
| Graphs      |                                                                                             |           |
|             |                                                                                             |           |
| 1           | Activity by sex and age-groups, 1996                                                        | 16<br>18  |
| 3           | Population aged 25 to 59 years who have completed second-level education, EUR15 - 1996      | 18        |
| 4           | Population by sex, age and marital status - EUR15 - 1996                                    | 19        |
| 5           | Activity of young persons aged 15 to 24 years - 1996                                        | 19        |
| Tables      |                                                                                             |           |
| Tables      |                                                                                             |           |
| 001         | Principal characteristics of activity of the population (1,000 / %)                         | 20        |
| 002         | Principal characteristics of activity of young persons aged 15 to 24 years (1,000 / %)      | 22        |
| 003<br>004  | Activity rates by age groups (%)                                                            | 24        |
| 004         | Activity rates by marital status and broad age groups (%)                                   | 26<br>28  |
| 006         | Employment/population ratios by age groups (%)                                              |           |
| 007         | Employment/population ratios by marital status and broad age groups (%)                     | 32        |
| 800         | Unemployment rates by age groups (%)                                                        | 34        |
| 009         | Unemployment rates by marital status and broad age groups (%)                               | 36        |
| 010         | Total population by age groups (1,000)                                                      | 38        |
| 011<br>012  | Total population by age groups (%)                                                          | 40<br>42  |
| 013         | Non-national population by broad age groups (%)                                             | 44        |
| 014         | Labour force by age groups (1,000)                                                          | 46        |
| 015         | Labour force by age groups (%)                                                              | 48        |
| 016         | Labour force by nationality and broad age groups (1,000)                                    | 50        |
| 017         | Labour force by nationality and broad age groups (%)                                        | 52        |
| 018<br>019  | Persons in employment by age groups (1,000)                                                 | 54<br>56  |
| 020         | Unemployed persons by age groups (1,000)                                                    |           |
| 021         | Unemployed persons by age groups (%)                                                        |           |
| 022         | Inactive persons by age groups (1,000)                                                      | 62        |
| 023         | Inactive persons by age groups (%)                                                          | 64        |
| 024         | Young persons aged 15 to 24 years in education - rate of participation in education (1,000) | 66        |
| 025<br>026  | Unemployment rates of persons aged 25 to 59 years by educational attainment level (%)       |           |
| 027         | Population aged 15 and over by degree of urbanisation (%)                                   |           |
| 028         | Unemployment rates, employment/population ratios, and activity rates by degree of           |           |
| 5255        | urbanisation (%)                                                                            |           |
| 029         | Employment status by educational attainment level of persons aged 25 to 59 years (1,000)    |           |
| 030<br>031  | Employment status by educational attainment level of persons aged 25 to 59 years (%)        |           |
| 001         | Educational attainment level by employment status of persons aged 25 to 55 years (70)       | 00        |
| Employn     | nent                                                                                        |           |
| Graphs      |                                                                                             |           |
| 6           | Employment by sex, age and professional status - EUR15 - 1996                               | 84        |
| 7           | Employment by sex, age and sector of activity - EUR15 - 1996                                | 84        |
| 8           | Persons in employment by occupation, EUR15 - 1996.                                          |           |
| 9           | Persons in employment by sector of economic activity - EUR15 - 1996                         |           |
| 10<br>11    | Share of involuntary part-time in the part-time employment - 1996                           |           |
| 1.1         | Percentage of part-time employment - 1996                                                   | 90        |