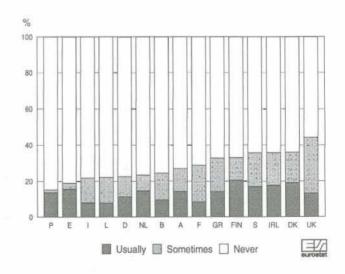

## Table of contents

|             | Explanatory notes                                                                           | Page<br>9 |
|-------------|---------------------------------------------------------------------------------------------|-----------|
|             |                                                                                             |           |
| Populație   | on and activity                                                                             |           |
| , opulation | Fajita into 2 -                                                                             |           |
| Graphs      |                                                                                             |           |
|             |                                                                                             |           |
| 1           | Activity by sex and age-groups, 1996                                                        | 16<br>18  |
| 3           | Population aged 25 to 59 years who have completed second-level education, EUR15 - 1996      | 18        |
| 4           | Population by sex, age and marital status - EUR15 - 1996                                    | 19        |
| 5           | Activity of young persons aged 15 to 24 years - 1996                                        | 19        |
| Tables      |                                                                                             |           |
| Tables      |                                                                                             |           |
| 001         | Principal characteristics of activity of the population (1,000 / %)                         | 20        |
| 002         | Principal characteristics of activity of young persons aged 15 to 24 years (1,000 / %)      | 22        |
| 003<br>004  | Activity rates by age groups (%)                                                            | 24        |
| 004         | Activity rates by marital status and broad age groups (%)                                   | 26<br>28  |
| 006         | Employment/population ratios by age groups (%)                                              |           |
| 007         | Employment/population ratios by marital status and broad age groups (%)                     | 32        |
| 800         | Unemployment rates by age groups (%)                                                        | 34        |
| 009         | Unemployment rates by marital status and broad age groups (%)                               | 36        |
| 010         | Total population by age groups (1,000)                                                      | 38        |
| 011<br>012  | Total population by age groups (%)                                                          | 40<br>42  |
| 013         | Non-national population by broad age groups (%)                                             | 44        |
| 014         | Labour force by age groups (1,000)                                                          | 46        |
| 015         | Labour force by age groups (%)                                                              | 48        |
| 016         | Labour force by nationality and broad age groups (1,000)                                    | 50        |
| 017         | Labour force by nationality and broad age groups (%)                                        | 52        |
| 018<br>019  | Persons in employment by age groups (1,000)                                                 | 54<br>56  |
| 020         | Unemployed persons by age groups (1,000)                                                    |           |
| 021         | Unemployed persons by age groups (%)                                                        |           |
| 022         | Inactive persons by age groups (1,000)                                                      | 62        |
| 023         | Inactive persons by age groups (%)                                                          | 64        |
| 024         | Young persons aged 15 to 24 years in education - rate of participation in education (1,000) | 66        |
| 025<br>026  | Unemployment rates of persons aged 25 to 59 years by educational attainment level (%)       |           |
| 027         | Population aged 15 and over by degree of urbanisation (%)                                   |           |
| 028         | Unemployment rates, employment/population ratios, and activity rates by degree of           |           |
| 5255        | urbanisation (%)                                                                            |           |
| 029         | Employment status by educational attainment level of persons aged 25 to 59 years (1,000)    |           |
| 030<br>031  | Employment status by educational attainment level of persons aged 25 to 59 years (%)        |           |
| 001         | Educational attainment level by employment status of persons aged 25 to 55 years (70)       | 00        |
| Employn     | nent                                                                                        |           |
| Graphs      |                                                                                             |           |
| 6           | Employment by sex, age and professional status - EUR15 - 1996                               | 84        |
| 7           | Employment by sex, age and sector of activity - EUR15 - 1996                                | 84        |
| 8           | Persons in employment by occupation, EUR15 - 1996.                                          |           |
| 9           | Persons in employment by sector of economic activity - EUR15 - 1996                         |           |
| 10<br>11    | Share of involuntary part-time in the part-time employment - 1996                           |           |
| 1.1         | Percentage of part-time employment - 1996                                                   | 90        |