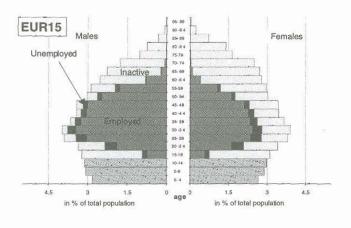

| 7.1 | 100    | 7.8   |       | 4     |       | -     | 74    |       | 640   | 140   |      | 7,5  |       |
| 27                             |       |     | 10     | 0.5   |       | 9     | *     | 34    |       | 19    | :90   | (46)  |      |      |       |
| 28                             |       |     |        | 0.0   |       |       |       |       |       |       | - 6   |       |      |      |       |
| Number of<br>households<br>(1) | 33010 | 7.  | 144669 | 61331 | 59755 | 75064 | 45877 | 75307 | 6345  | 30109 | 23015 | 14625 | 6767 |      | 62973 |

<sup>(1)</sup> Number of private households for which data is available

### Labour force classification in the European Union Labour Force Survey



Population and Activity

#### Graph 1. Activity by sex and age-groups, 1990

































HUEHTAFKSAIDE

1/109

Graph 2: Population aged 25 to 59 years with a third-level education, EUR 15 - 1996



Graph 3: Population aged 25 to 59 years who have completed second-level education, EUR 15 - 1996



Graph 4: Population by sex, age and marital status - EUR 15 - 1996



Graph 5: Activity of young persons aged 15 to 24 years - 1996





## Principal characteristics of activity of the population

| Labour Force Survey 1996                             | EUR 15        | В            | DK          | D              | EL          | E             | F             | IRL         |
|------------------------------------------------------|---------------|--------------|-------------|----------------|-------------|---------------|---------------|-------------|
|