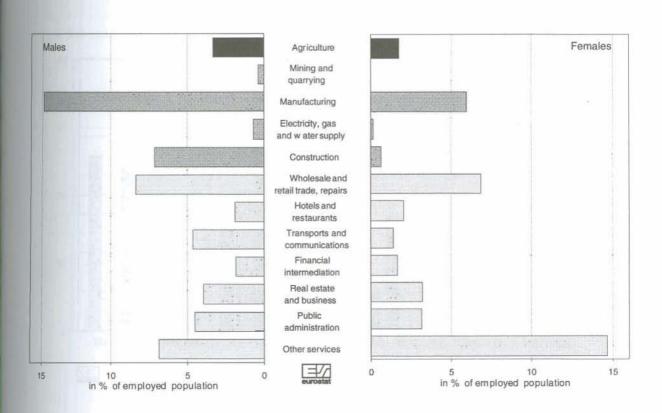

|

**Employment** 

Graph 6: Employment by sex, age and professional status - EUR 15 - 1996



Graph 7: Employment by sex, age and sector of activity - EUR 15 - 1996



Graph 8: Persons in employment by occupation - EUR 15 - 1996



Graph 9: Persons in employment by sector of economic activity - EUR 15 - 1996



Graph 10: Share of involontary part-time in the part-time employment

in % of part-time employment of each sex



Graph 11: Percentage of part-time employment

in % of total employment of each sex



Graph 12: Percentage of employees with temporary job - 1996



Graph 13: Total duration of work contract of limited duration - EUR 15 - 1996



Table 032
Persons in employment by professional status



| Labour Force Survey 1996    | EUR 15 | В    | DK   | D         | EL      | Е     | F     | IRL  |
|-----------------------------|--------|------|------|-----------|---------|-------|-------|------|
|                             |        |      |      | 100       | 0       |       |       | -    |
|                             |        |      | N    | lales and | females |       |       |