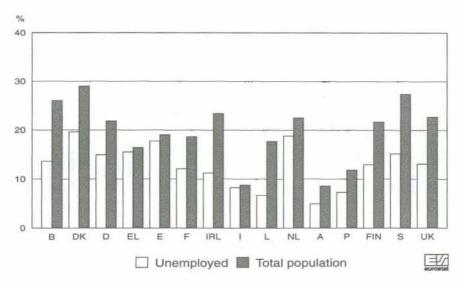

## Table of contents

|             | Explanatory notes                                                                           | Page<br>9 |
|-------------|---------------------------------------------------------------------------------------------|-----------|
|             |                                                                                             |           |
| Populație   | on and activity                                                                             |           |
| , opulation | Fajita into 2 -                                                                             |           |
| Graphs      |                                                                                             |           |
|             |                                                                                             |           |
| 1           | Activity by sex and age-groups, 1996                                                        | 16<br>18  |
| 3           | Population aged 25 to 59 years who have completed second-level education, EUR15 - 1996      | 18        |
| 4           | Population by sex, age and marital status - EUR15 - 1996                                    | 19        |
| 5           | Activity of young persons aged 15 to 24 years - 1996                                        | 19        |
| Tables      |                                                                                             |           |
| Tables      |                                                                                             |           |
| 001         | Principal characteristics of activity of the population (1,000 / %)                         | 20        |
| 002         | Principal characteristics of activity of young persons aged 15 to 24 years (1,000 / %)      | 22        |
| 003<br>004  | Activity rates by age groups (%)                                                            | 24        |
| 004         | Activity rates by marital status and broad age groups (%)                                   | 26<br>28  |
| 006         | Employment/population ratios by age groups (%)                                              |           |
| 007         | Employment/population ratios by marital status and broad age groups (%)                     | 32        |
| 800         | Unemployment rates by age groups (%)                                                        | 34        |
| 009         | Unemployment rates by marital status and broad age groups (%)                               | 36        |
| 010         | Total population by age groups (1,000)                                                      | 38        |
| 011<br>012  | Total population by age groups (%)                                                          | 40<br>42  |
| 013         | Non-national population by broad age groups (%)                                             | 44        |
| 014         | Labour force by age groups (1,000)                                                          | 46        |
| 015         | Labour force by age groups (%)                                                              | 48        |
| 016         | Labour force by nationality and broad age groups (1,000)                                    | 50        |
| 017         | Labour force by nationality and broad age groups (%)                                        | 52        |
| 018<br>019  | Persons in employment by age groups (1,000)                                                 | 54<br>56  |
| 020         | Unemployed persons by age groups (1,000)                                                    |           |
| 021         | Unemployed persons by age groups (%)                                                        |           |
| 022         | Inactive persons by age groups (1,000)                                                      | 62        |
| 023         | Inactive persons by age groups (%)                                                          | 64        |
| 024         | Young persons aged 15 to 24 years in education - rate of participation in education (1,000) | 66        |
| 025<br>026  | Unemployment rates of persons aged 25 to 59 years by educational attainment level (%)       |           |
| 027         | Population aged 15 and over by degree of urbanisation (%)                                   |           |
| 028         | Unemployment rates, employment/population ratios, and activity rates by degree of           |           |
| 5255        | urbanisation (%)                                                                            |           |
| 029         | Employment status by educational attainment level of persons aged 25 to 59 years (1,000)    |           |
| 030<br>031  | Employment status by educational attainment level of persons aged 25 to 59 years (%)        |           |
| 001         | Educational attainment level by employment status of persons aged 25 to 55 years (70)       | 00        |
| Employn     | nent                                                                                        |           |
| Graphs      |                                                                                             |           |
| 6           | Employment by sex, age and professional status - EUR15 - 1996                               | 84        |
| 7           | Employment by sex, age and sector of activity - EUR15 - 1996                                | 84        |
| 8           | Persons in employment by occupation, EUR15 - 1996.                                          |           |
| 9           | Persons in employment by sector of economic activity - EUR15 - 1996                         |           |
| 10<br>11    | Share of involuntary part-time in the part-time employment - 1996                           |           |
| 1.1         | Percentage of part-time employment - 1996                                                   | 90        |