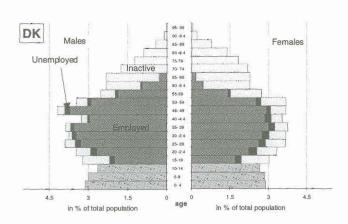

| 7.1 | 100    | 7.8   |       | 4     |       | -     | 74    |       | 640   | 140   |      | 7,5  |       |
| 27                             |       |     | 10     | 0.5   |       | 9     | *     | 34    |       | 19    | :90   | (46)  |      |      |       |
| 28                             |       |     |        | 0.0   |       |       |       |       |       |       | - 6   |       |      |      |       |
| Number of<br>households<br>(1) | 33010 | 7.  | 144669 | 61331 | 59755 | 75064 | 45877 | 75307 | 6345  | 30109 | 23015 | 14625 | 6767 |      | 62973 |

<sup>(1)</sup> Number of private households for which data is available

### Labour force classification in the European Union Labour Force Survey



Population and Activity

#### Graph 1. Activity by sex and age-groups, 1990

































HUEHTAFKSAIDE

1/109

Graph 2: Population aged 25 to 59 years with a third-level education, EUR 15 - 1996



Graph 3: Population aged 25 to 59 years who have completed second-level education, EUR 15 - 1996



Graph 4: Population by sex, age and marital status - EUR 15 - 1996



Graph 5: Activity of young persons aged 15 to 24 years - 1996





## Principal characteristics of activity of the population

| Labour Force Survey 1996                             | EUR 15        | В            | DK          | D              | EL          | E             | F             | IRL         |
|------------------------------------------------------|---------------|--------------|-------------|----------------|-------------|---------------|---------------|-------------|
|